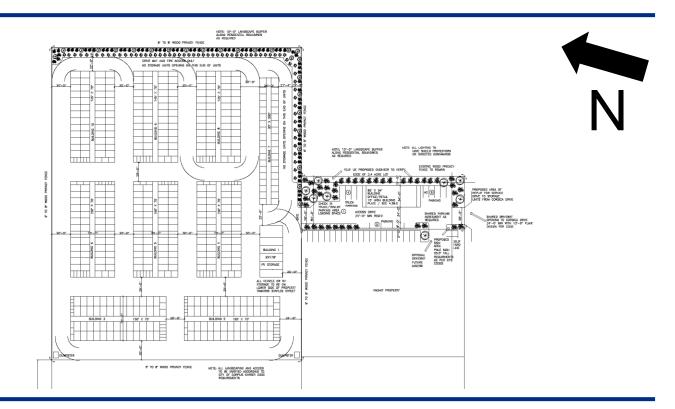

## Buffer Area

- 1. <u>Uses:</u> The only use allowed on the Property other than uses permitted in the base zoning districts is a mini-storage facility and related accessory uses.
- 2. <u>Setbacks</u>: The storage of boats and campers, a permitted accessory use to mini-storage, and the location of dumpsters shall be limited to the west half of the Property.

- **3.** <u>Access</u>: Limited to the west portion of the property fronting Corsica Road.
- 4. <u>Building Design</u>: Any buildings constructed within 260 feet of Corsica Road shall have a non-metal façade. Mini-storage buildings shall be prohibited from having doors/openings facing residential uses.
- 5. <u>Screening Fence</u>: A minimum six-foot tall solid wood screening fence is required to be constructed, remain in place, and maintained between the mini-storage facility and the residential uses.

- 6. <u>Buffer Yard</u>:
- 15-foot wide plus 15
- Provide a continuous line of shrubs along the fence.
- Canopy or understory trees other than palm trees required every 50 feet.
- 7. Lighting:
- Shielded
- Pole lights shall be of the full cut-off type
- No freestanding pole lights within 50 feet of a residential use.
- No light source shall exceed the roof height of the buildings on site or 15 feet, whichever is more restrictive.

- 8. <u>Building Height</u>: Buildings, excluding the office, shall not exceed 15 feet where adjacent to a single-family residential use. Otherwise, the maximum building height shall be 35 feet. Boat and camper storage is limited to the west half of the Property and shall not be considered "adjacent" to single-family residential uses.
- **9.** <u>Hours of Operation</u>: 6 AM to 10 PM Sunday through Thursday and 6 AM to 11 PM on Friday and Saturday.

- **10.** <u>Signage</u>: Freestanding signage shall be limited to the west portion of the property fronting on Corsica Road. Wall signs shall not be oriented toward the east.
- **11.** <u>**Time Limit**</u>: 12 months to submit a Building Permit application.