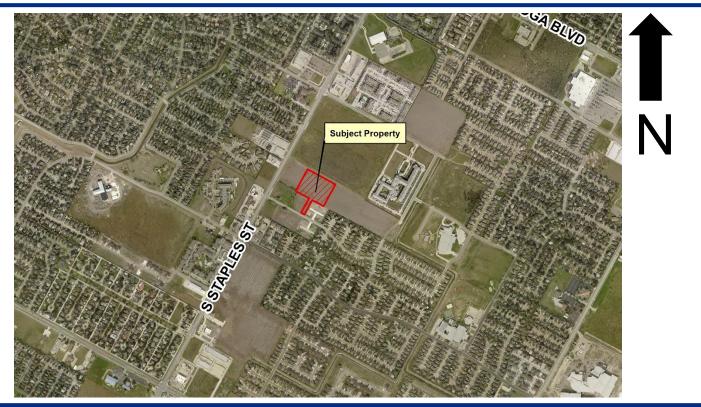

## Aerial Overview





## Aerial



Site Plan







## Buffer Area





- 1. <u>Uses:</u> The only use allowed on the Property other than uses permitted in the base zoning districts is a mini-storage facility and related accessory uses.
- 2. <u>Setbacks</u>: The storage of boats and campers, a permitted accessory use to mini-storage, and the location of dumpsters shall be limited to the west half of the Property.



- **3.** <u>Access</u>: Limited to the west portion of the property fronting Corsica Road.
- 4. <u>Building Design</u>: Any buildings constructed within 260 feet of Corsica Road shall have a non-metal façade. Mini-storage buildings shall be prohibited from having doors/openings facing residential uses.
- 5. <u>Screening Fence</u>: A minimum six-foot tall solid wood screening fence is required to