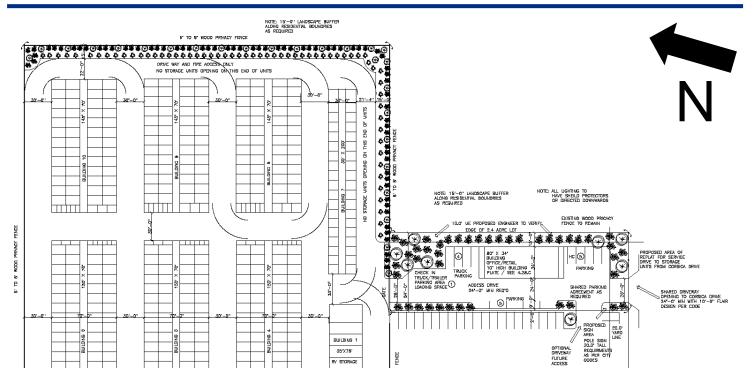

## Buffer Area

- 1. <u>Uses:</u> The only use allowed on the Property other than uses permitted in the base zoning districts is a mini-storage facility and related accessory uses.
- 2. <u>Setbacks</u>: The storage of boats and campers, a permitted accessory use to mini-storage, and the location of dumpsters shall be limited to the west half of the Property.

- **3.** <u>Access</u>: Limited to the west portion of the property fronting Corsica Road.
- 4. <u>Building Design</u>: Any buildings constructed within 260 feet of Corsica Road shall have a non-metal façade. Mini-storage buildings shall be prohibited from having doors/openings facing residential uses.
- 5. <u>Screening Fence</u>: A minimum six-foot tall solid wood screening fence is required to be constructed, remain in place, and maintained between the mini-storage facility and the residential uses.

- 6. <u>Buffer Yard</u>:
- 15-foot wide plus 15
- Provide a continuous line of shrubs along the fence.
- Canopy or understory trees other than palm trees required every 50 feet.
- 7. Lighting:
- Shielded
- Pole lights shall be of the full cut-off type
- No freestanding pole lights within 50 feet of a residential use.
- No light source shall exceed the roof height of the buildings on site or 15 feet, whichever is more restrictive.

- 8. <u>Building Height</u>: Buildings, excluding the office, shall not exceed 15 feet where adjacent to a single-family residential use. Otherwise, the maximum building height shall be 35 feet. Boat and camper storage is limited to the west half of the Property and shall not be considered "adjacent" to single-family residential uses.
- **9.** <u>Hours of Operation</u>: 6 AM to 10 PM Sunday through Thursday and 6 AM to 11 PM on Friday and Saturday.

- **10.** <u>Signage</u>: Freestanding signage shall be limited to the west portion of the property fronting on Corsica Road. Wall signs shall not be oriented toward the east.
- **11.** <u>**Time Limit**</u>: 12 months to submit a Building Permit application.