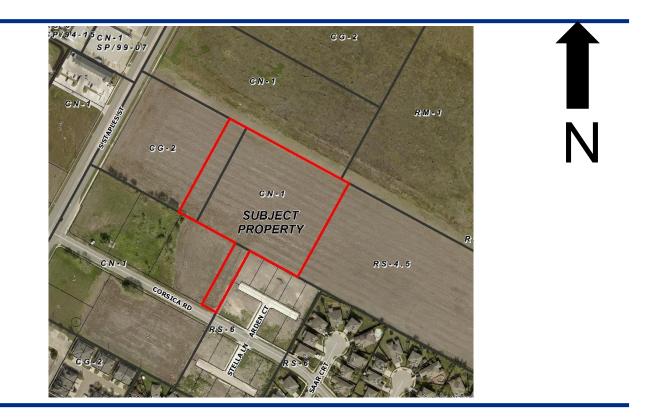

## Aerial Overview





## Aerial



Site Plan







## Buffer Area





- 1. <u>Uses:</u> The only use allowed on the Property other than uses permitted in the base zoning districts is a mini-storage facility and related accessory uses.
- 2. <u>Setbacks</u>: The storage of boats and campers, a permitted accessory use to mini-storage, and the location of dumpsters shall be limited to the west half of the Property.



- **3.** <u>Access</u>: Limited to the west portion of the property fronting Corsica Road.
- 4. <u>Building Design</u>: Any buildings constructed within 260 feet of Corsica Road shall have a non-metal façade. Mini-storage buildings shall be prohibited from having doors/openings facing residential uses.
- 5. <u>Screening Fence</u>: A minimum six-foot tall solid wood screening fence is required to be constructed