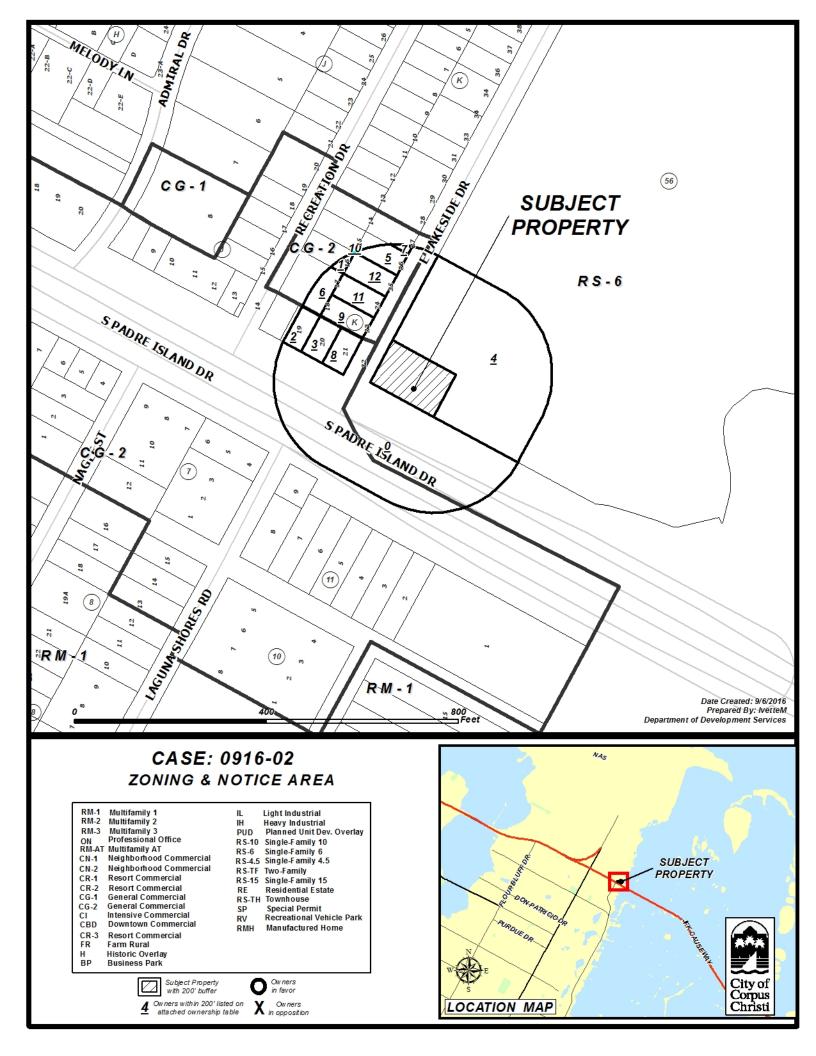

# **STAFF REPORT**

**Case No.** 0916-02 **HTE No.** 16-10000032

Planning Commission Hearing Date: September 21, 2016

| Applicant<br>& Legal<br>Description | Applicant/Owner: Dawn Melancon Representatives: Tomlinson Property Sales & Management Legal Description/Location: A 0.344-acre tract of land out of Lot 16, Section 56, Flour Bluff and Encinal Farm and Garden Tracts, located on the northeast corner of South Padre Island Drive (Hwy 358) and East Lakeside Drive.                                                                                                                                 |                              |        |            |  |  |
|-------------------------------------|--------------------------------------------------------------------------------------------------------------------------------------------------------------------------------------------------------------------------------------------------------------------------------------------------------------------------------------------------------------------------------------------------------------------------------------------------------|------------------------------|--------|------------|--|--|
| Zoning<br>Request                   | From: "RS-6" Single-Family 6 District To: "CG-1" General Commercial District Area: 0.3444 acres Purpose of Request: To allow commercial status for sale of property.                                                                                                                                                                                                                                                                                   |                              |        |            |  |  |
|                                     | Existing Zoning District Existing Land Use Future La                                                                                                                                                                                                                                                                                                                                                                                                   |                              |        |            |  |  |
| bug                                 | Site                                                                                                                                                                                                                                                                                                                                                                                                                                                   | "RS-6" Single-Family 6       | Vacant | Commercial |  |  |
| ng s                                | North                                                                                                                                                                                                                                                                                                                                                                                                                                                  | "RS-6" Single-Family 6       | Vacant | Commercial |  |  |
| Existing Zoning and<br>Land Uses    | South                                                                                                                                                                                                                                                                                                                                                                                                                                                  | "CG-2" General<br>Commercial | Vacant | Commercial |  |  |
| stin                                | East                                                                                                                                                                                                                                                                                                                                                                                                                                                   | "RS-6" Single-Family 6       | Vacant | Commercial |  |  |
| Exi                                 | West                                                                                                                                                                                                                                                                                                                                                                                                                                                   | "CG-2" General<br>Commercial | Vacant | Commercial |  |  |
| ADP, Map &<br>Violations            | Area Development Plan: The subject property is located within the boundaries of the Flour Bluff Area Development Plan and is planned for commercial uses. The proposed rezoning to the "CG-1" General Commercial District is consistent with the adopted Future Land Use Map and the Flour Bluff Area Development Plan.  Map No.: 034031  Zoning Violations: None                                                                                      |                              |        |            |  |  |
| Transportation                      | <b>Transportation and Circulation</b> : The subject property has approximately 104 feet of street frontage along East Lakeside Drive, which the Urban Transportation Plan designates as a "C1" Collector street. The maximum desirable average daily trips (ADT) for a designated "C1" is 1,000 to 3,000 daily trips. The subject property is located on the east side of East Lakeside Drive approximately 63 feet north of South Padre Island Drive. |                              |        |            |  |  |

**Development Plan:** There is no development plan. The applicant is proposing to rezone the property to attract potential buyers with greater opportunity on a commercially zoned property.

**Existing Land Uses & Zoning**: The subject property is zoned "RS-6" Single-Family 6 and consists of a foundation from a home that burned down and an existing storage building. North of the subject property is zoned "RS-6" Single-Family 6 District and is vacant. South across South Padre Island Drive is vacant land in the "CG-2" General Commercial District. East of the subject property is vacant and zoned "RS-6" Single-Family 6 District. West is zoned "CG-2" General Commercial District and is also vacant.

#### **Staff Recommendation**:

Staff recommends approval of the change of zoning from the "RS-6" Single-Family 6 District to "CG-1" General Commercial District.

| uc           | Number of Notices Mailed – 12 within 200-foot notification area  1 outside notification area |                                                                                  |  |  |
|--------------|----------------------------------------------------------------------------------------------|----------------------------------------------------------------------------------|--|--|
| Notification | As of September 1<br>In Favor                                                                | 5, 2016:  - 0 inside notification area  - 0 outside notification area            |  |  |
| Public No    | In Opposition                                                                                | <ul><li>0 inside notification area</li><li>0 outside notification area</li></ul> |  |  |
| <b>.</b>     | ne land within the 200-foot notification area in opposition.                                 |                                                                                  |  |  |

#### **Attachments:**

- 1. Location Map (Existing Zoning & Notice Area)
- 2. Application
- 3. Public Comments Received (if any)

Development Services Dept.