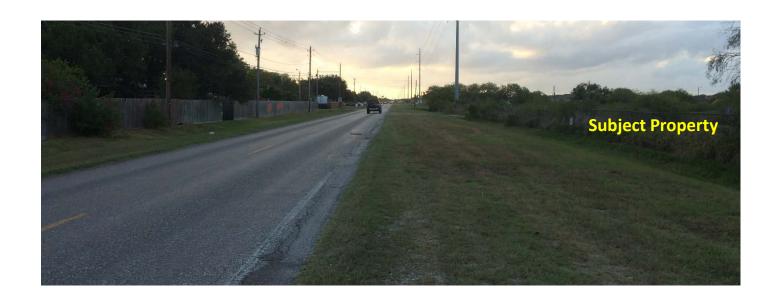

## Zoning Case # 0916-03 Palm Land Investments

From: "RS-4.5" Single-Family 4.5 District

To: "RS-TH" Townhouse District

Planning Commission Presentation September 21, 2016



## Aerial Overview





## Aerial





## Townhouse Site Plan



N





## Full Site Plan





## **Existing Land Use**

#### Future Land Use





# Future Land Use Map





# Subject Property Eastbound on Holly Road





# Subject Property Westbound on Holly Road towards Rodd Field Road





# Across Holly Road From Subject Property





# Vacant Property on West Side of Subject Property





# Vacant Property on East Side of Subject Property





## **Public Notification**

16 Notices mailed inside 200' buffer 4 Notices mailed outside 200' buffer

**Notification Area** 

Opposed: 0



In Favor: 0







#### Staff Recommendation

Approval of the change of zoning from the "RS-4.5" Single-Family 4.5 District to the "RS-TH" Townhouse District