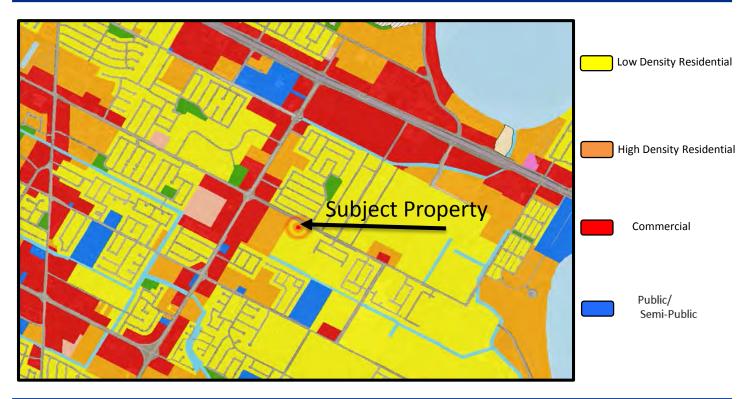

## Zoning Case # 0916-03 Palm Land Investments

From: "RS-4.5" Single-Family 4.5 District

To: "RS-TH" Townhouse District

Planning Commission Presentation September 21, 2016



## Aerial Overview





## Aerial





## Townhouse Site Plan



N





## Full Site Plan





## **Existing Land Use**

#### Future Land Use





# Future Land Use Map





# Subject Property Eastbound on Holly Road





# Subject Property Westbound on Holly Road towards Rodd Field Road





# Across Holly Road From Subject Property





# Vacant Property on West Side of Subject Property





# Vacant Property on East Side of Subject Property





## **Public Notification**

16 Notices mailed inside 200' buffer 4 Notices mailed outside 200' buffer

**Notification Area** 

Opposed: 0



In Favor: 0







#### Staff Recommendation

Approval of the change of zoning from the "RS-4.5" Single-Family 4.5 District to the "RS-TH" Townhouse District