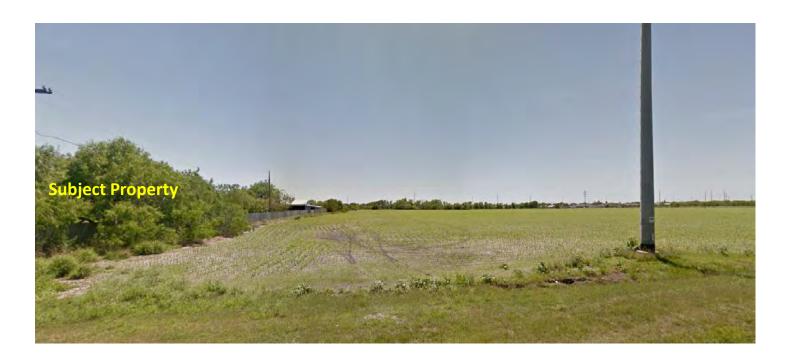

## Zoning Case # 0916-03 Palm Land Investments

From: "RS-4.5" Single-Family 4.5 District

To: "RS-TH" Townhouse District

Planning Commission Presentation September 21, 2016



## Aerial Overview





## Aerial





## Townhouse Site Plan



N





## Full Site Plan





## **Existing Land Use**

#### Future Land Use





# Future Land Use Map





# Subject Property Eastbound on Holly Road





# Subject Property Westbound on Holly Road towards Rodd Field Road





# Across Holly Road From Subject Property





# Vacant Property on West Side of Subject Property





# Vacant Property on East Side of Subject Property





## **Public Notification**

16 Notices mailed inside 200' buffer 4 Notices mailed outside 200' buffer

**Notification Area** 

Opposed: 0



In Favor: 0







#### Staff Recommendation

Approval of the change of zoning from the "RS-4.5" Single-Family 4.5 District to the "RS-TH" Townhouse District