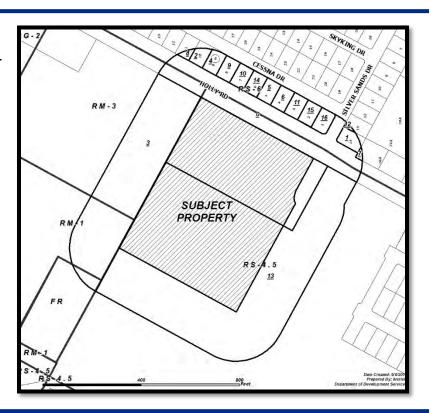

## Zoning Case # 0916-03 Palm Land Investments

From: "RS-4.5" Single-Family 4.5 District

To: "RS-TH" Townhouse District

Planning Commission Presentation September 21, 2016



## Aerial Overview





## Aerial





## Townhouse Site Plan



N





## Full Site Plan





## **Existing Land Use**

#### Future Land Use





# Future Land Use Map





# Subject Property Eastbound on Holly Road





# Subject Property Westbound on Holly Road towards Rodd Field Road





# Across Holly Road From Subject Property





# Vacant Property on West Side of Subject Property





# Vacant Property on East Side of Subject Property





## **Public Notification**

16 Notices mailed inside 200' buffer 4 Notices mailed outside 200' buffer

**Notification Area** 

Opposed: 0



In Favor: 0







#### Staff Recommendation

Approval of the change of zoning from the "RS-4.5" Single-Family 4.5 District to the "RS-TH" Townhouse District