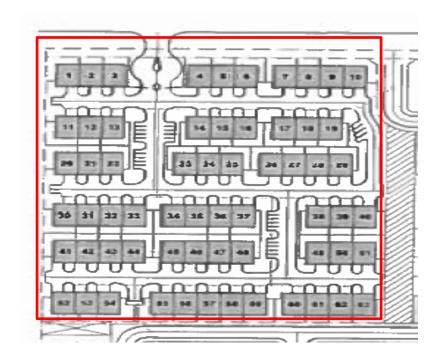

## Zoning Case # 0916-03 Palm Land Investments

From: "RS-4.5" Single-Family 4.5 District

To: "RS-TH" Townhouse District

Planning Commission Presentation September 21, 2016



## Aerial Overview





## Aerial





## Townhouse Site Plan



N





## Full Site Plan





## **Existing Land Use**

#### Future Land Use





# Future Land Use Map





# Subject Property Eastbound on Holly Road





# Subject Property Westbound on Holly Road towards Rodd Field Road





# Across Holly Road From Subject Property





# Vacant Property on West Side of Subject Property





# Vacant Property on East Side of Subject Property





## **Public Notification**

16 Notices mailed inside 200' buffer 4 Notices mailed outside 200' buffer

**Notification Area** 

Opposed: 0



In Favor: 0







#### Staff Recommendation

Approval of the change of zoning from the "RS-4.5" Single-Family 4.5 District to the "RS-TH" Townhouse District