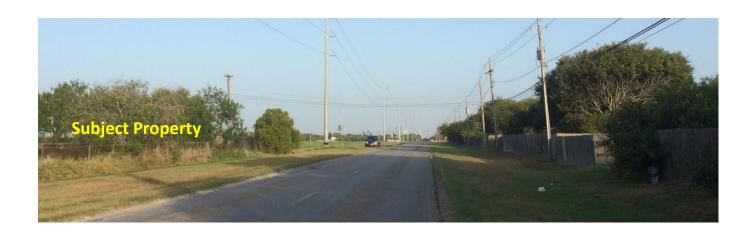

## Zoning Case # 0916-03 Palm Land Investments

From: "RS-4.5" Single-Family 4.5 District

To: "RS-TH" Townhouse District

Planning Commission Presentation September 21, 2016



## Aerial Overview





## Aerial





## Townhouse Site Plan



N





## Full Site Plan





## **Existing Land Use**

#### Future Land Use





# Future Land Use Map





# Subject Property Eastbound on Holly Road





# Subject Property Westbound on Holly Road towards Rodd Field Road





# Across Holly Road From Subject Property





# Vacant Property on West Side of Subject Property





# Vacant Property on East Side of Subject Property





## **Public Notification**

16 Notices mailed inside 200' buffer 4 Notices mailed outside 200' buffer

**Notification Area** 

Opposed: 0



In Favor: 0







#### Staff Recommendation

Approval of the change of zoning from the "RS-4.5" Single-Family 4.5 District to the "RS-TH" Townhouse District