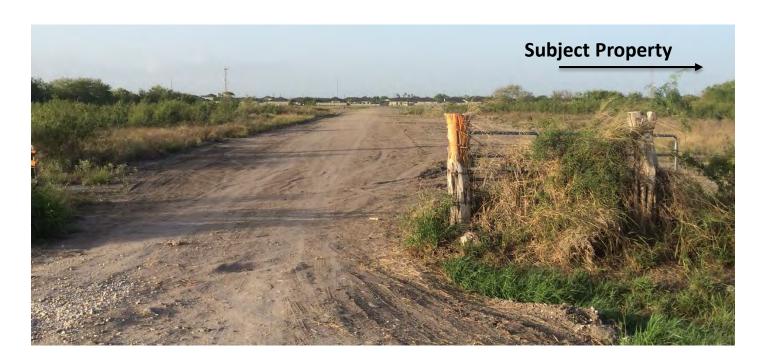

## Zoning Case # 0916-03 Palm Land Investments

From: "RS-4.5" Single-Family 4.5 District

To: "RS-TH" Townhouse District

Planning Commission Presentation September 21, 2016



## Aerial Overview





## Aerial





## Townhouse Site Plan



N





## Full Site Plan





## **Existing Land Use**

#### Future Land Use





# Future Land Use Map





# Subject Property Eastbound on Holly Road





# Subject Property Westbound on Holly Road towards Rodd Field Road





# Across Holly Road From Subject Property





# Vacant Property on West Side of Subject Property





# Vacant Property on East Side of Subject Property





## **Public Notification**

16 Notices mailed inside 200' buffer 4 Notices mailed outside 200' buffer

**Notification Area** 

Opposed: 0



In Favor: 0







#### Staff Recommendation

Approval of the change of zoning from the "RS-4.5" Single-Family 4.5 District to the "RS-TH" Townhouse District