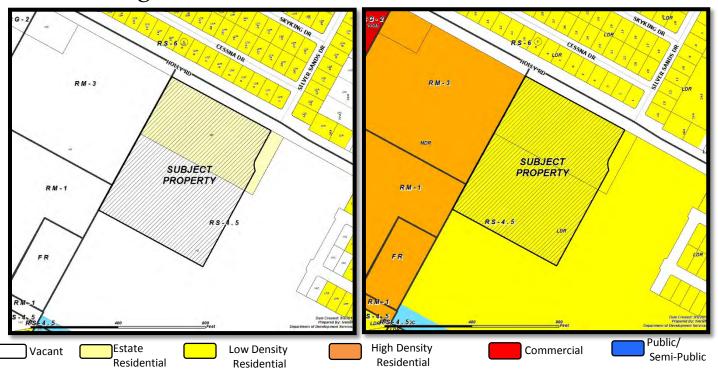

## Zoning Case # 0916-03 Palm Land Investments

From: "RS-4.5" Single-Family 4.5 District

To: "RS-TH" Townhouse District

Planning Commission Presentation September 21, 2016



## Aerial Overview





## Aerial





## Townhouse Site Plan



N





## Full Site Plan





## **Existing Land Use**

#### Future Land Use





# Future Land Use Map





# Subject Property Eastbound on Holly Road





# Subject Property Westbound on Holly Road towards Rodd Field Road





# Across Holly Road From Subject Property





# Vacant Property on West Side of Subject Property





# Vacant Property on East Side of Subject Property





## **Public Notification**

16 Notices mailed inside 200' buffer 4 Notices mailed outside 200' buffer

**Notification Area** 

Opposed: 0



In Favor: 0







#### Staff Recommendation

Approval of the change of zoning from the "RS-4.5" Single-Family 4.5 District to the "RS-TH" Townhouse District