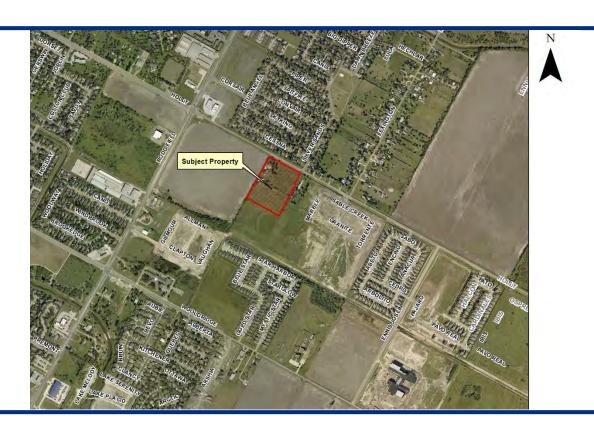

## Zoning Case # 0916-03 Palm Land Investments

From: "RS-4.5" Single-Family 4.5 District

To: "RS-TH" Townhouse District

Planning Commission Presentation September 21, 2016



## Aerial Overview





## Aerial





## Townhouse Site Plan



N





## Full Site Plan





## **Existing Land Use**

#### Future Land Use





# Future Land Use Map





# Subject Property Eastbound on Holly Road





# Subject Property Westbound on Holly Road towards Rodd Field Road





# Across Holly Road From Subject Property





# Vacant Property on West Side of Subject Property





# Vacant Property on East Side of Subject Property





## **Public Notification**

16 Notices mailed inside 200' buffer 4 Notices mailed outside 200' buffer

**Notification Area** 

Opposed: 0



In Favor: 0







#### Staff Recommendation

Approval of the change of zoning from the "RS-4.5" Single-Family 4.5 District to the "RS-TH" Townhouse District