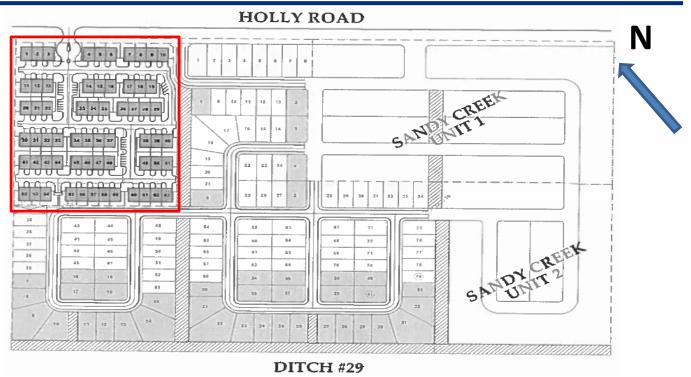

## Zoning Case # 0916-03 Palm Land Investments

From: "RS-4.5" Single-Family 4.5 District

To: "RS-TH" Townhouse District

Planning Commission Presentation September 21, 2016



## Aerial Overview





## Aerial





## Townhouse Site Plan



N





## Full Site Plan





## **Existing Land Use**

#### Future Land Use





# Future Land Use Map





# Subject Property Eastbound on Holly Road





# Subject Property Westbound on Holly Road towards Rodd Field Road





# Across Holly Road From Subject Property





# Vacant Property on West Side of Subject Property





# Vacant Property on East Side of Subject Property





## **Public Notification**

16 Notices mailed inside 200' buffer 4 Notices mailed outside 200' buffer

**Notification Area** 

Opposed: 0



In Favor: 0







#### Staff Recommendation

Approval of the change of zoning from the "RS-4.5" Single-Family 4.5 District to the "RS-TH" Townhouse District