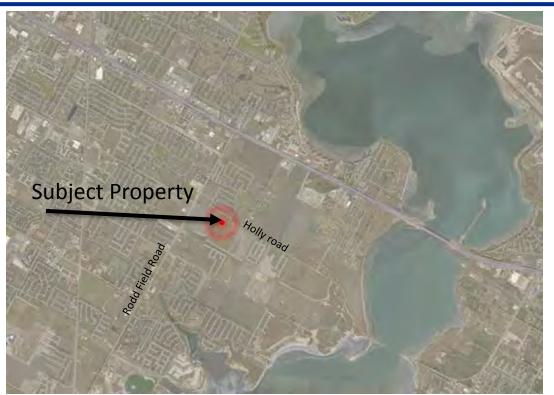

## Zoning Case # 0916-03 Palm Land Investments

From: "RS-4.5" Single-Family 4.5 District

To: "RS-TH" Townhouse District

Planning Commission Presentation September 21, 2016



## Aerial Overview





## Aerial





## Townhouse Site Plan



N





## Full Site Plan





## **Existing Land Use**

#### Future Land Use





# Future Land Use Map





# Subject Property Eastbound on Holly Road





# Subject Property Westbound on Holly Road towards Rodd Field Road





# Across Holly Road From Subject Property





# Vacant Property on West Side of Subject Property





# Vacant Property on East Side of Subject Property





## **Public Notification**

16 Notices mailed inside 200' buffer 4 Notices mailed outside 200' buffer

**Notification Area** 

Opposed: 0



In Favor: 0







#### Staff Recommendation

Approval of the change of zoning from the "RS-4.5" Single-Family 4.5 District to the "RS-TH" Townhouse District