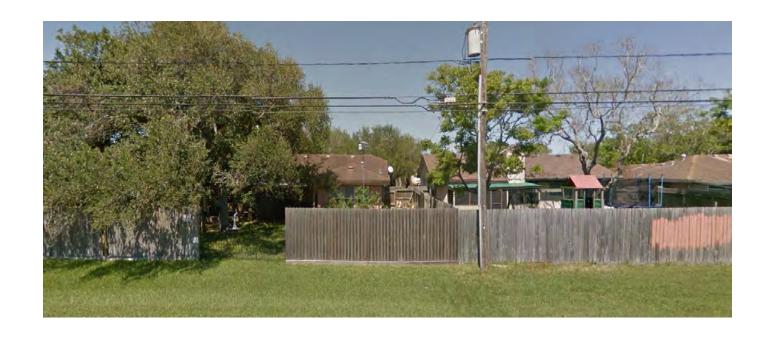

## Zoning Case # 0916-03 Palm Land Investments

From: "RS-4.5" Single-Family 4.5 District

To: "RS-TH" Townhouse District

Planning Commission Presentation September 21, 2016



## Aerial Overview





## Aerial





## Townhouse Site Plan



N





## Full Site Plan





## **Existing Land Use**

#### Future Land Use





# Future Land Use Map





# Subject Property Eastbound on Holly Road





# Subject Property Westbound on Holly Road towards Rodd Field Road





# Across Holly Road From Subject Property





# Vacant Property on West Side of Subject Property





# Vacant Property on East Side of Subject Property





## **Public Notification**

16 Notices mailed inside 200' buffer 4 Notices mailed outside 200' buffer

**Notification Area** 

Opposed: 0



In Favor: 0







#### Staff Recommendation

Approval of the change of zoning from the "RS-4.5" Single-Family 4.5 District to the "RS-TH" Townhouse District