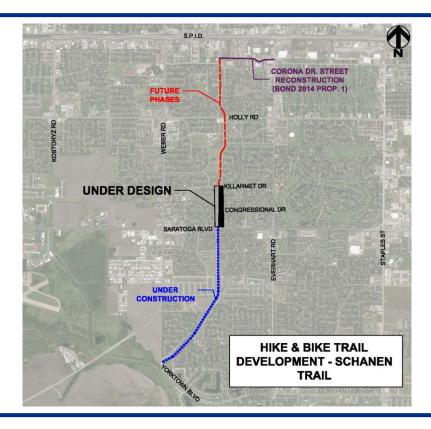

## Project Scope

- Continuation of trail halfway toward Holly Rd.
- Change in material to concrete from decomposed granite
- Material change due to trail being in floodway due to space limitations
- Project limits at Killarmet Dr. allows for access to Schanen Park and Tom Browne Middle School