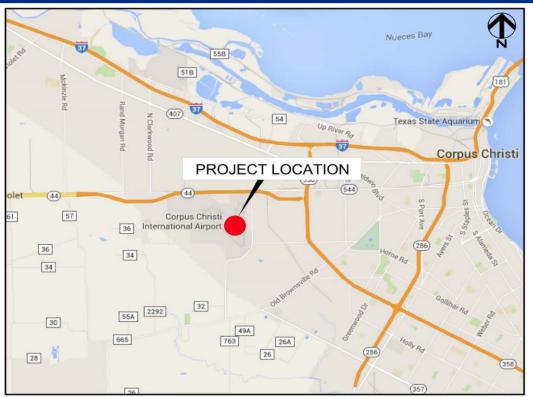

### Corpus Christi International Airport Airport Operations Area Perimeter Fencing



Council Presentation October 11, 2016



## Location Map







#### Project Scope





Joint City / FAA Project for the Removal and Replacement of Approximately 9-miles of CCIA Perimeter Fence.

Activities include:

- 9 miles 8FT high chainlink fence with 3-strand barbed wire
- 6 new electrically operated gates
- 3 new concrete driveways
- Security upgrades (access controls & CCTV)
- Other miscellaneous associated improvements



# Project Schedule



| 2016   |     |     |     |     |             |     |     |     |              | 2017 |     |     |     |     |     |     |     |     |     |
|--------|-----|-----|-----|-----|-------------|-----|-----|-----|--------------|------|-----|-----|-----|-----|-----|-----|-----|-----|-----|
| Jan    | Feb | Mar | Apr | Мау | Jun         | Jul | Aug | Sep | Oct          | Nov  | Dec | Jan | Feb | Mar | Apr