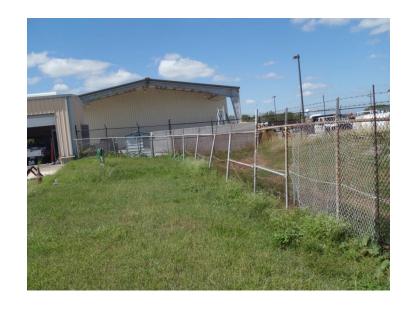

tes
- 3 new concrete driveways
- Security upgrades (access controls & CCTV)
- Other miscellaneous associated improvements



# Project Schedule



| 2016   |     |     |     |     |             |     |     |     |              | 2017 |     |     |     |     |     |     |     |     |     |
|--------|-----|-----|-----|-----|-------------|-----|-----|-----|--------------|------|-----|-----|-----|-----|-----|-----|-----|-----|-----|
| Jan    | Feb | Mar | Apr | Мау | Jun         | Jul | Aug | Sep | Oct          | Nov  | Dec | Jan | Feb | Mar | Apr | May | Jun | Jul | Aug |
| Design |     |     |     |     | Bid / Award |     |     |     | Construction |      |     |     |     |     |     |     |     |     |     |

**Project Estimate: 325 Calendar Days ≈ 11 Months** 



# **Existing Fence**









## New Wildlife Proof Fence and High-Speed Security Gates