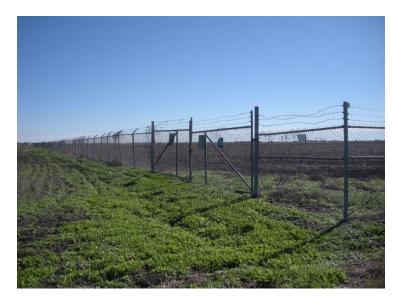

s
- 3 new concrete driveways
- Security upgrades (access controls & CCTV)
- Other miscellaneous associated improvements



# Project Schedule



| 2016   |     |     |     |     |             |     |     |     |              | 2017 |     |     |     |     |     |     |     |     |     |
|--------|-----|-----|-----|-----|-------------|-----|-----|-----|--------------|------|-----|-----|-----|-----|-----|-----|-----|-----|-----|
| Jan    | Feb | Mar | Apr | Мау | Jun         | Jul | Aug | Sep | Oct          | Nov  | Dec | Jan | Feb | Mar | Apr | May | Jun | Jul | Aug |
| Design |     |     |     |     | Bid / Award |     |     |     | Construction |      |     |     |     |     |     |     |     |     |     |

**Project Estimate: 325 Calendar Days ≈ 11 Months** 



# **Existing Fence**









## New Wildlife Proof Fence and High-Speed Security Gates