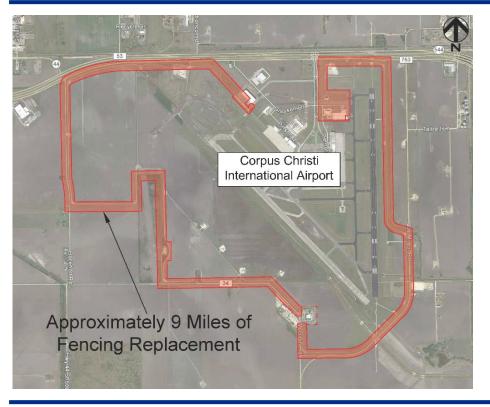

#### Project Scope

Joint City / FAA Project for the Removal and Replacement of Approximately 9-miles of CCIA Perimeter Fence.

Activities include:

- 9 miles 8FT high chainlink fence with 3-strand barbed wire
- 6 new electrically operated gates
- 3 new concrete driveways
- Security upgrades (access controls & CCTV)
- Other miscellaneous associated improvements