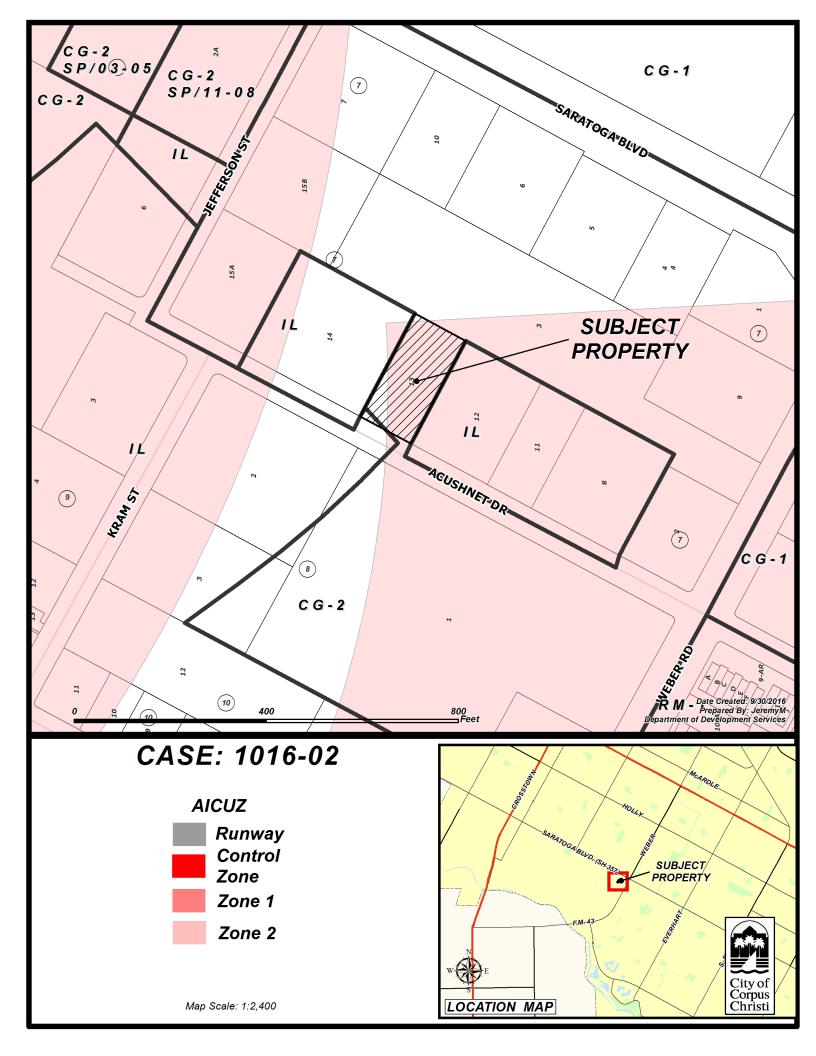

#### AICUZ:

The subject property is located within Accident Potential Zone-II (APZ-II) of the Navy's Air Installation Compatibility Use Zones (AICUZ). The proposed heavy vehicle service use is consistent with AICUZ guidelines for use in APZ-II (6.5 UDC). The Navy has commented and does not object to the proposed use.

Attachments: 1. Location Map (Existing Zoning & Notice Area)

- 2. Site Plan
- 3. AICUZ Map
- 4. Application
- 5. Returned Opposition/Support (if any)

Development Services Dept. P.O. Box 9277 Corpus Christi, Texas 78469-9277