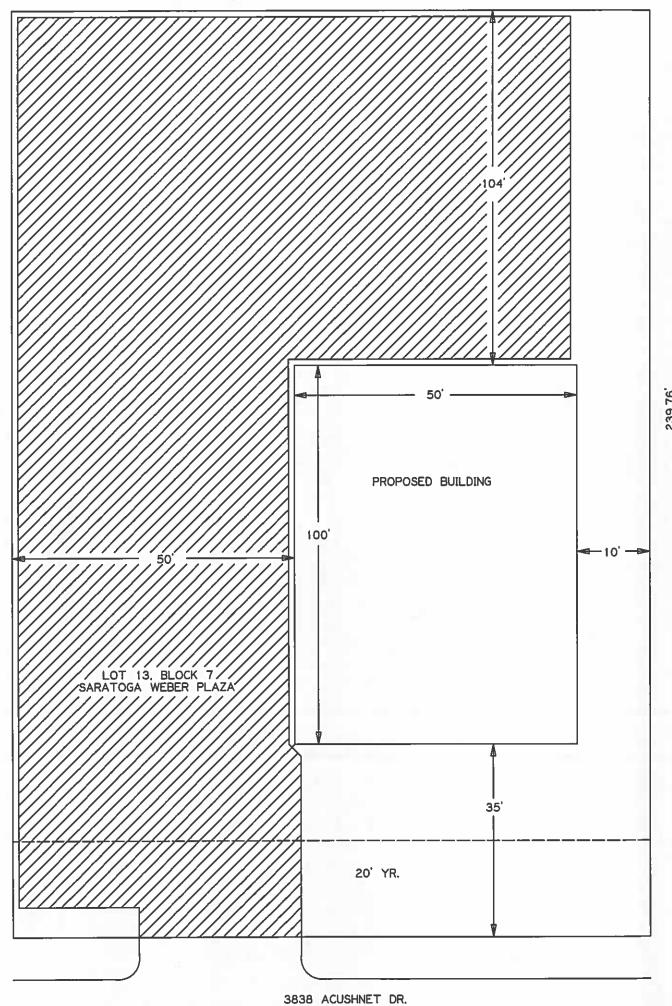

#### **Development Plan:**

The applicant proposes to rezone the subject lot, which is a part of the Saratoga Weber Plaza Subdivision, to the "IL" Light Industrial District. The lot equals 0.66 acres. The purpose of the rezoning is to construct a single story 5,000 square foot building to be used as an automotive repair facility to provide both light and heavy vehicle services.

Attachments: 1. Location Map (Existing Zoning & Notice Area)

- 2. Site Plan
- 3. AICUZ Map
- 4. Application
- 5. Returned Opposition/Support (if any)

Development Services Dept. P.O. Box 9277 Corpus Christi, Texas 78469-9277

#### LAND USE STATEMENT

The property in question is .661 acres in area, and currently zoned CG-2, the applicant is requesting a change of zoning to IL light industrial. The applicant intends to build a single story 5,000 square foot building to be used as an automotive repair facility. Under the requirements of CG-2, zoning their facility will be limited in the types of repairs they can perform. The IL district would allow them the opportunity to do more than just light repair work and give them the ability to increase the amount of business they can do.