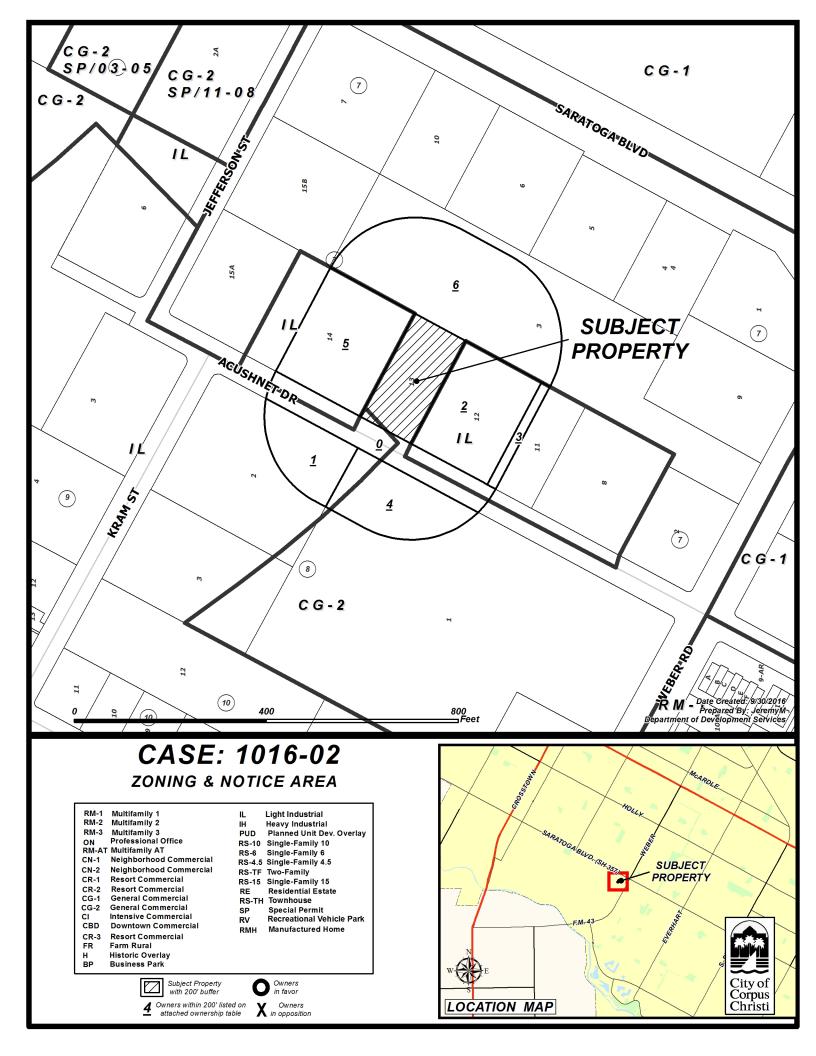

# **ZONING REPORT**

**Case No.**: 1016-02 **HTE No.** 16-10000035

Planning Commission Hearing Date: October 5, 2016

| Applicant<br>& Legal<br>Description | Applicant/Representative: John Kendall Owner: Jose and Hector Sanchez Location: 3838 Acushnet Drive. Legal Description: Lot 13, Block 7, Saratoga Weber Plaza, located on the north side of Acushnet Drive between Weber Road and Jefferson Street.                                                                                                                             |                                                              |                                             |                  |  |  |  |
|-------------------------------------|---------------------------------------------------------------------------------------------------------------------------------------------------------------------------------------------------------------------------------------------------------------------------------------------------------------------------------------------------------------------------------|--------------------------------------------------------------|---------------------------------------------|------------------|--|--|--|
| Zoning<br>Reques <mark>t</mark>     | From: "CG-2" General Commercial District To: "IL" Light Industrial District Area: 0.661 acres Purpose of Request: To allow construction of a single story 5,000 square foot building to be used as an automotive repair facility with services expanded beyond light repair work to include heavy vehicle services.                                                             |                                                              |                                             |                  |  |  |  |
|                                     |                                                                                                                                                                                                                                                                                                                                                                                 | Existing Zoning District                                     | Existing Land Use                           | Future Land Use  |  |  |  |
| gand                                | Site                                                                                                                                                                                                                                                                                                                                                                            | "CG-2" General<br>Commercial District                        | Vacant                                      | Commercial       |  |  |  |
| ing Zoning<br>Land Uses             | North                                                                                                                                                                                                                                                                                                                                                                           | "CG-2" General<br>Commercial District                        | Commercial                                  | Commercial       |  |  |  |
| Existing Zoning and<br>Land Uses    | South                                                                                                                                                                                                                                                                                                                                                                           | "CG-2" General Commercial District and "IL" Light Industrial | Medium Density<br>Residential<br>Commercial | Commercial       |  |  |  |
| EX                                  | East                                                                                                                                                                                                                                                                                                                                                                            | "IL" Light Industrial                                        | Light Industrial                            | Light Industrial |  |  |  |
|                                     | West                                                                                                                                                                                                                                                                                                                                                                            | "IL" Light Industrial                                        | Light Industrial                            | Light Industrial |  |  |  |
| ADP, Map &<br>Violations            | Area Development Plan: The subject property is located within the boundaries of the Southside Area Development Plan (ADP) and is planned for commercial uses. The proposed rezoning to the "IL" Light Industrial District is not consistent with the adopted Plan CC Future Land Use map nor with the Southside ADP Development Plan.  Map No.: 047035  Zoning Violations: None |                                                              |                                             |                  |  |  |  |
| <br>  Fransportation                | <b>Transportation and Circulation</b> : The subject property has approximately 120 feet of street frontage along Acushnet Drive, which is a "C1" Minor Residential Collector street. The maximum average daily trips for a "C1" is 1,000 to 3,000.                                                                                                                              |                                                              |                                             |                  |  |  |  |

### **Existing Land Uses & Zoning:**

North of the subject property is zoned "CG-2" General Commercial with commercial uses. The lots to the east and to the west are zoned "IL" Light Industrial District with light industrial uses. South of the property is zoned "IL" Light Industrial District with a commercial use, and "CG-2" General Commercial with a medium density residential use.

**Plat Status:** The subject property is platted.

Comprehensive Plan & Area Development Plan Consistency: The subject property is located within the boundaries of the Southside Area Development Plan (ADP). The proposed rezoning to the "IL" Light Industrial District is not consistent with the Future Land Use Plan's designation of the property as commercial. Several policy statements are available in Plan CC as well as the Southside Area Development Plan to ensure consistency of zone change requests with the Comprehensive Plan:

Attachments: 1. Location Map (Existing Zoning & Notice Area)

- 2. Site Plan
- 3. AICUZ Map
- 4. Application
- 5. Returned Opposition/Support (if any)

Development Services Dept. P.O. Box 9277 Corpus Christi, Texas 78469-9277