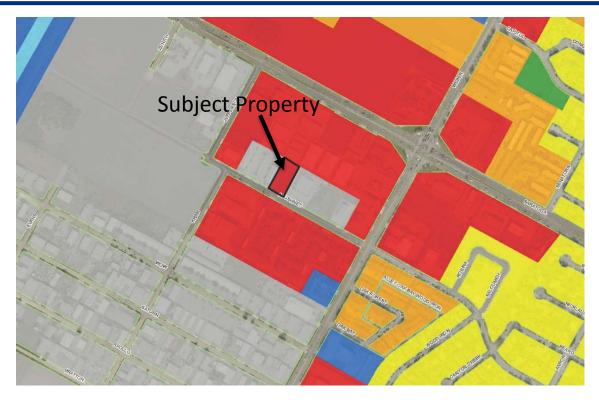

#### Zoning Case #1016-02 Jose and Hector Sanchez

#### From: "CG-2" General Commercial District

#### To: "IL" Light Industrial District

Planning Commission Presentation October 5, 2016



## Aerial Overview





## Aerial





#### Existing Land Use



Residential

#### Future Land Use



Light Industrial



## Future Land Use Map





### Subject Property 3838 Acushnet Drive





## Industrial Use East of the Subject Property





### Commercial Use West of Subject Property





#### Eastbound on Acushnet Drive





#### Westbound on Acushnet Drive





#### Residential and Industrial Uses Across Acushnet Drive





## **Public Notification**

6 Notices mailed inside 200' buffer 4 Notices mailed outside 200' buffer

Notification Area

Opposed: 0 (0.00%)

In Favor: 0





Staff Recommendation

# Approval of the "IL" Light Industrial District.