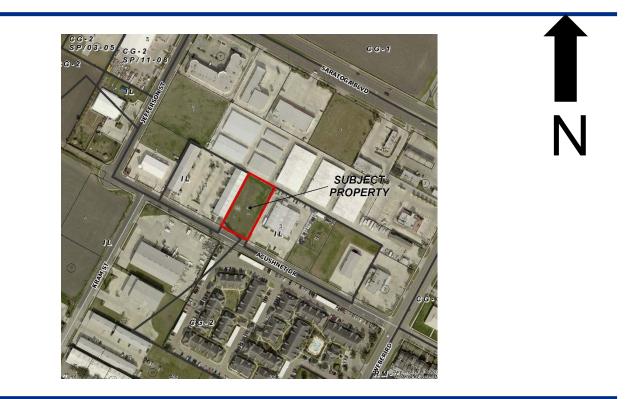

#### Zoning Case #1016-02 Jose and Hector Sanchez

#### From: "CG-2" General Commercial District

#### To: "IL" Light Industrial District

Planning Commission Presentation October 5, 2016



## Aerial Overview





## Aerial





#### Existing Land Use



Residential

#### Future Land Use



Light Industrial



## Future Land Use Map





### Subject Property 3838 Acushnet Drive





## Industrial Use East of the Subject Property





### Commercial Use West of Subject Property





#### Eastbound on Acushnet Drive





#### Westbound on Acushnet Drive





#### Residential and Industrial Uses Across Acushnet Drive





## **Public Notification**

6 Notices mailed inside 200' buffer 4 Notices mailed outside 200' buffer

Notification Area

Opposed: 0 (0.00%)

In Favor: 0





Staff Recommendation

# Approval of the "IL" Light Industrial District.