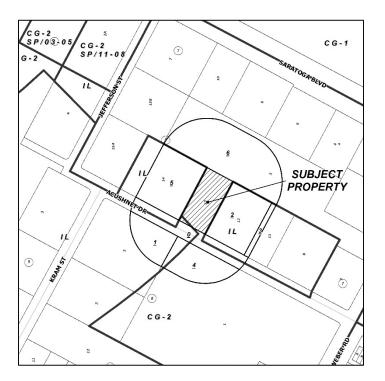

#### Zoning Case #1016-02 Jose and Hector Sanchez

#### From: "CG-2" General Commercial District

#### To: "IL" Light Industrial District

Planning Commission Presentation October 5, 2016



## Aerial Overview





## Aerial





#### Existing Land Use



Residential

#### Future Land Use



Light Industrial



## Future Land Use Map





### Subject Property 3838 Acushnet Drive





## Industrial Use East of the Subject Property





### Commercial Use West of Subject Property





#### Eastbound on Acushnet Drive





#### Westbound on Acushnet Drive





#### Residential and Industrial Uses Across Acushnet Drive





## **Public Notification**

6 Notices mailed inside 200' buffer 4 Notices mailed outside 200' buffer

Notification Area

Opposed: 0 (0.00%)

In Favor: 0





Staff Recommendation

# Approval of the "IL" Light Industrial District.