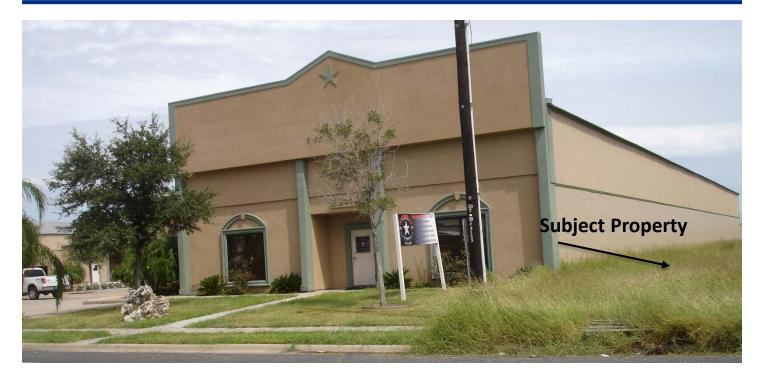

#### Zoning Case #1016-02 Jose and Hector Sanchez

#### From: "CG-2" General Commercial District

#### To: "IL" Light Industrial District

Planning Commission Presentation October 5, 2016



## Aerial Overview





## Aerial





#### Existing Land Use



Residential

#### Future Land Use



Light Industrial



## Future Land Use Map





### Subject Property 3838 Acushnet Drive





## Industrial Use East of the Subject Property





### Commercial Use West of Subject Property





#### Eastbound on Acushnet Drive





#### Westbound on Acushnet Drive





#### Residential and Industrial Uses Across Acushnet Drive





## **Public Notification**

6 Notices mailed inside 200' buffer 4 Notices mailed outside 200' buffer

Notification Area

Opposed: 0 (0.00%)

In Favor: 0





Staff Recommendation

# Approval of the "IL" Light Industrial District.