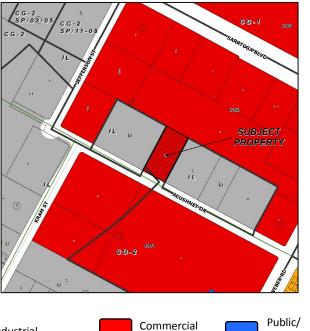

#### Zoning Case #1016-02 Jose and Hector Sanchez

#### From: "CG-2" General Commercial District

#### To: "IL" Light Industrial District

Planning Commission Presentation October 5, 2016



## Aerial Overview





## Aerial





#### Existing Land Use



Residential

#### Future Land Use



Light Industrial



## Future Land Use Map





### Subject Property 3838 Acushnet Drive





## Industrial Use East of the Subject Property





### Commercial Use West of Subject Property





#### Eastbound on Acushnet Drive





#### Westbound on Acushnet Drive





#### Residential and Industrial Uses Across Acushnet Drive





## **Public Notification**

6 Notices mailed inside 200' buffer 4 Notices mailed outside 200' buffer

Notification Area

Opposed: 0 (0.00%)

In Favor: 0





Staff Recommendation

# Approval of the "IL" Light Industrial District.