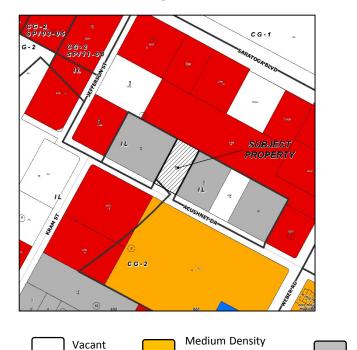

#### Zoning Case #1016-02 Jose and Hector Sanchez

#### From: "CG-2" General Commercial District

#### To: "IL" Light Industrial District

Planning Commission Presentation October 5, 2016



## Aerial Overview





## Aerial





#### Existing Land Use



Residential

#### Future Land Use



Light Industrial



## Future Land Use Map





### Subject Property 3838 Acushnet Drive





## Industrial Use East of the Subject Property





### Commercial Use West of Subject Property





#### Eastbound on Acushnet Drive





#### Westbound on Acushnet Drive





#### Residential and Industrial Uses Across Acushnet Drive





## **Public Notification**

6 Notices mailed inside 200' buffer 4 Notices mailed outside 200' buffer

Notification Area

Opposed: 0 (0.00%)

In Favor: 0





Staff Recommendation

# Approval of the "IL" Light Industrial District.