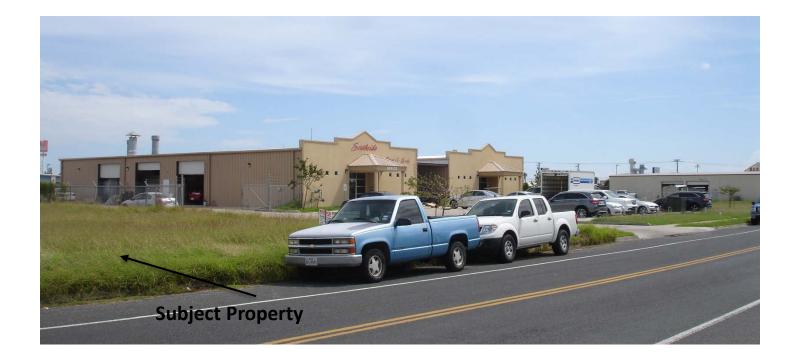

#### Zoning Case #1016-02 Jose and Hector Sanchez

#### From: "CG-2" General Commercial District

#### To: "IL" Light Industrial District

Planning Commission Presentation October 5, 2016



## Aerial Overview





## Aerial





#### Existing Land Use



Residential

#### Future Land Use



Light Industrial



## Future Land Use Map





### Subject Property 3838 Acushnet Drive





## Industrial Use East of the Subject Property





### Commercial Use West of Subject Property





#### Eastbound on Acushnet Drive





#### Westbound on Acushnet Drive





#### Residential and Industrial Uses Across Acushnet Drive





## **Public Notification**

6 Notices mailed inside 200' buffer 4 Notices mailed outside 200' buffer

Notification Area

Opposed: 0 (0.00%)

In Favor: 0





Staff Recommendation

# Approval of the "IL" Light Industrial District.