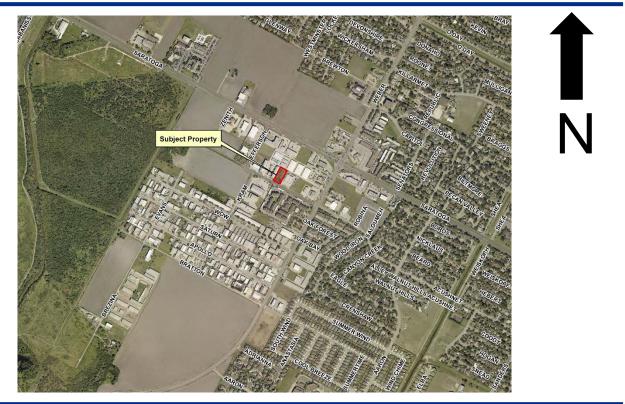

#### Zoning Case #1016-02 Jose and Hector Sanchez

#### From: "CG-2" General Commercial District

#### To: "IL" Light Industrial District

Planning Commission Presentation October 5, 2016



## Aerial Overview





## Aerial





#### Existing Land Use



Residential

#### Future Land Use



Light Industrial



## Future Land Use Map





### Subject Property 3838 Acushnet Drive





## Industrial Use East of the Subject Property





### Commercial Use West of Subject Property





#### Eastbound on Acushnet Drive





#### Westbound on Acushnet Drive





#### Residential and Industrial Uses Across Acushnet Drive





## **Public Notification**

6 Notices mailed inside 200' buffer 4 Notices mailed outside 200' buffer

Notification Area

Opposed: 0 (0.00%)

In Favor: 0





Staff Recommendation

# Approval of the "IL" Light Industrial District.