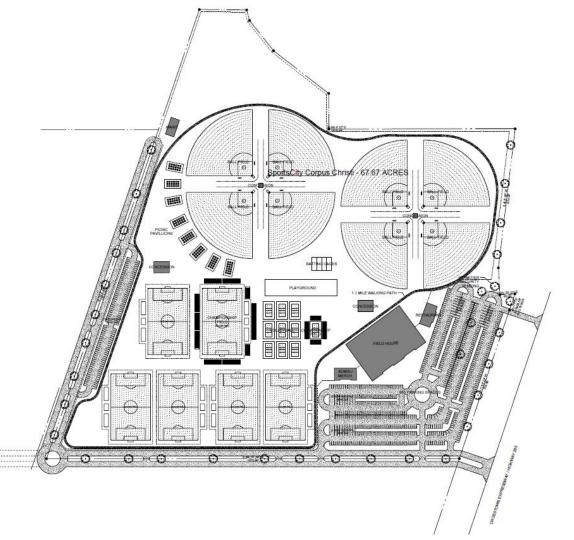

## Contract Negotiations

- Complex includes:
  - 6 outdoor rectangular fields
  - 8 diamond fields
  - 60,000 square foot field house
    - 6 basketball courts or
    - 12 volleyball courts
    - Concession stand
    - Meeting and party rooms
  - 10 sand volleyball courts
  - Playground
  - Outdoor concession facility
  - 5,000 square foot restaurant
  - All ADA accessible