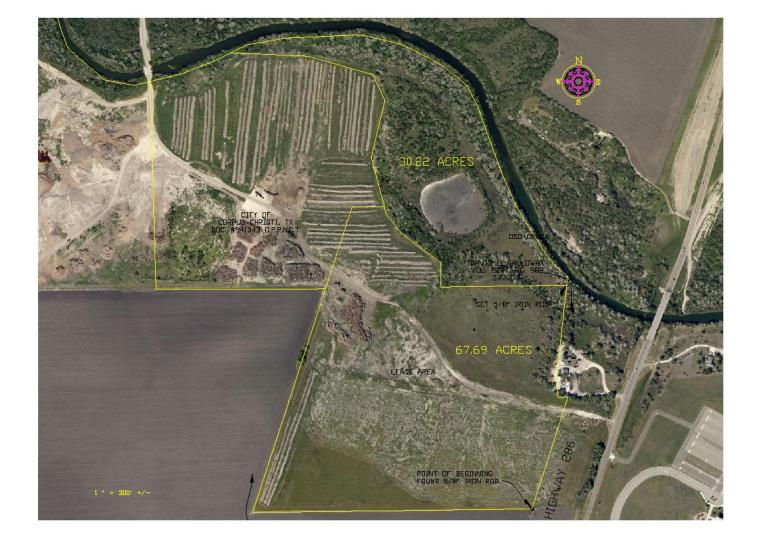

# Contract Negotiations

- Term: 40 years
  - Four, 5-year option periods
- SQH is responsible for design, construction and operation
- Rent: \$1
  - City has exclusive access to facility
    - one weekday and one weekend day each year
- Access: SQH must maintain City access to the rear of the property
- Acreage: 67.69
  - option to consider additional 30.22 for wetlands