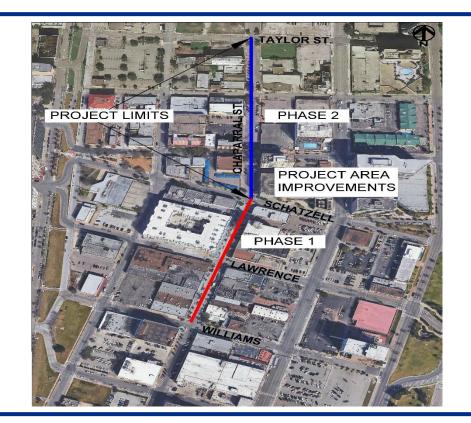

### **Project Location**

Project Scope

Improvements include the following:

- Full depth reconstruction of existing pavement for two-way traffic.
- New sidewalk, driveway approaches, ADA ramps and crosswalks, curb and gutter and an improved drainage system.
- Improvements include:
  - ✓ Utility: water, storm water, wastewater and gas
  - ✓ lighting
  - ✓ Parking meters
  - ✓ Traffic signalization
- Surface Improvements to intersecting side streets to restore parking spaces lost due to the conversion of head in parking to parallel parking on Chaparral Phases 1 and 2.