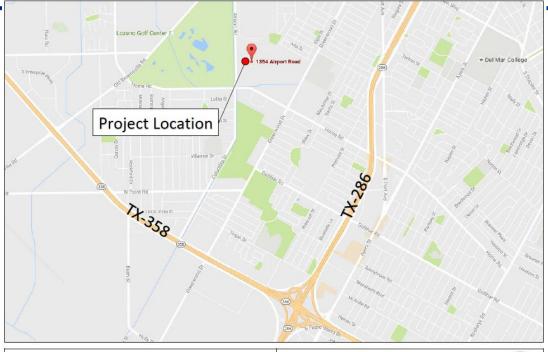

# Play for All Playground

Manuel Q. Salinas Park

1354 Airport Road

CITY COUNCIL EXHIBIT
CITY OF CORPUS CHRISTI, TEXAS
DEPARTMENT OF ENGINEERING SERVICES

#### Site Location in Park