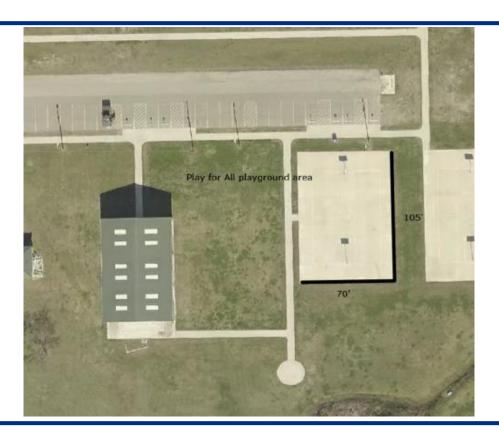

#### Play for All Playground Manuel Q. Salinas Park



Council Presentation October 18, 2016



# Play for All Playground





Manuel Q. Salinas Park

1354 Airport Road

CITY COUNCIL EXHIBIT
CITY OF CORPUS CHRISTI, TEXAS
DEPARTMENT OF ENGINEERING SERVICES





## Play for All Playground



- Community Block Development Grant
- Community Task Force
  - Parks & Recreation Department
  - Human Relations Department
  - Purchasing Department
  - Parks & Recreation Advisory Committee
  - Commission for Persons with Disability
  - Miracle League
  - Physical Therapist
  - Parents
- Developed scope for RFP and served on selection committee
  - Inclusive vs. singular focus
  - Play and sensory principles
  - Two phases



#### Site Location in Park







### Play for All Playground Rendering

























## Play for All Playground Rendering



























### Schedule



| Task                      | Oct | Nov | Dec | Jan |
|---------------------------|-----|-----|-----|-----|
| Contract                  |     |     |     |     |
| Manufacturing             |     |     |     |     |
| Installation of Equipment |     |     |     |     |
| Installation of Fall Zone |     |     |     |     |
| Completion                |     |     |     |     |