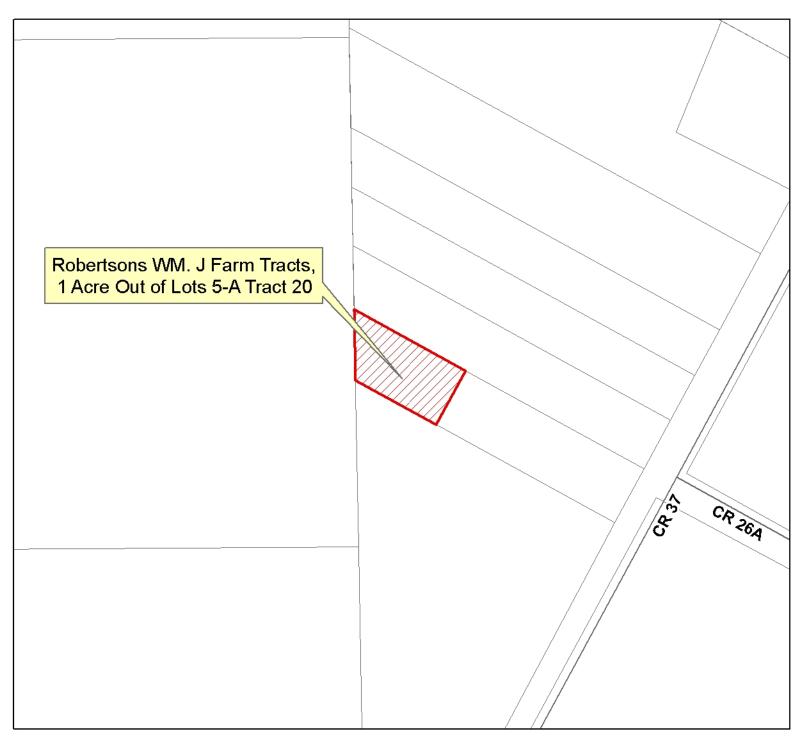

#### WITNESSETH:

I. Owner is owner in fee simple and of all existing rights, titles and interests therein of all the following described property located in Nueces County, Texas, which is situated partly or wholly beyond the corporate limits of the City of Corpus Christi, and further, the property is not principally used for port-related industry, as defined by Section 55-111, as amended, Code of Ordinances, City of Corpus Christi, and is generally delineated on the map attached to this contract and marked "Exhibit A" and being more particularly described as follows, to-wit:

Robertson William J. Farm Tracts, 1 Acre out of Lot 5-A Tract 20, also commonly known by its street address as 6917 Jurica Road, Corpus Christi, TX 78417

- **II.** City agrees to deliver City water to such property or to waterlines on the property, under rules and regulations promulgated and authorized by Sections 55-111 as amended, of the Code of Ordinances, City of Corpus Christi.
- III. Owner and Lien Holder agree to construct all improvements on such property under all City codes and regulations and to obtain all City technical construction permits as though the property were inside the City. Owner and Lien Holder consent to inspections of all of such construction of duly authorized inspectors or representatives of City departments charged with enforcement of the codes and regulations. Owner and Lien Holder agree that, as to any improvements, the applicable codes and regulations are those codes and regulations that are in effect at the time of commencement of the improvements.
- **IV.** All connections to the City water system are subject to the same rules and regulations regarding standards of delivery of water service, including installation and disconnections for failure to pay charges, as consumers within the City limits.

# Exhibit "A"