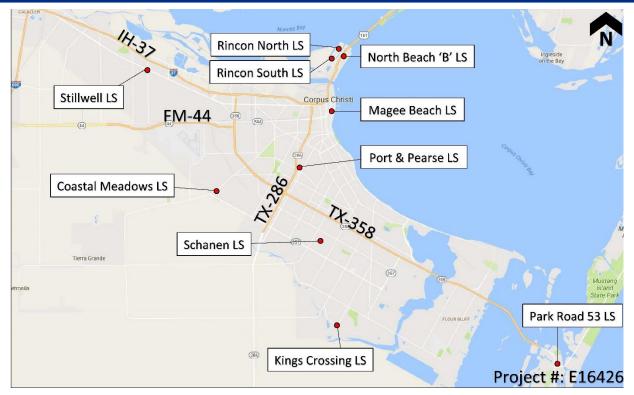

## **Project Location**

## Project Scope

This is a continuation of the City's strategic recapitalization project for the City's 102 wastewater lift stations listed below. This project provides for improvements to 10 additional lift stations with design this FY and construction next FY.

- Rincon North Lift Station
- Rincon South Lift Station
- Schanen Lift Station
- Stillwell Lift Station
- Coastal Meadows Lift Station

- Park Road 53 Lift Station
- Kings Crossing Lift Station
- Magee Beach Lift Station
- North Beach 'B' Lift Station
- Port Pearse Lift Station