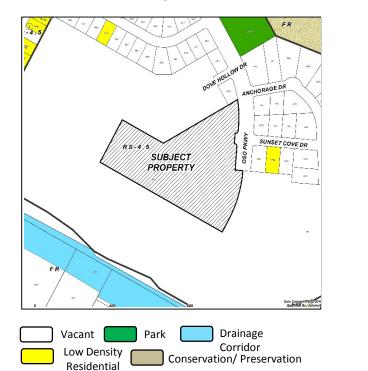

#### Zoning Case #0117-04 Palm Land Investment, Inc.

#### From: "RS-4.5" Single Family Residential District

To: "RS-TH" Residential Townhouse District

Planning Commission Presentation January 11, 2017



### Aerial Overview





## Aerial Map





#### Existing Land Use



#### Future Land Use





## Future Land Use Map





#### Subject Property 16013 Northwest Boulevard





### Southbound on Oso Parkway





### Northbound on Oso Parkway





### West of Subject Property





#### Eastward Towards Subject Property





## **Public Notification**

12 Notices mailed inside 200' buffer 5 Notices mailed outside 200' buffer

**Notification Area** 

Opposed: 0

In Favor: 0





Staff Recommendation

# Approval of the "RS-TH" Residential Townhouse District