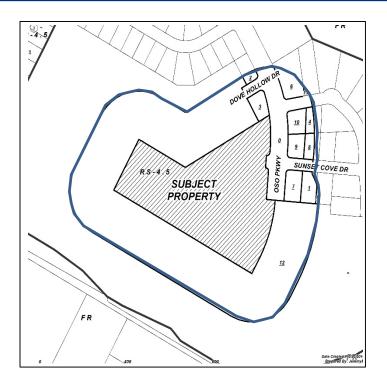

#### Zoning Case #0117-04 Palm Land Investment, Inc.

#### From: "RS-4.5" Single Family Residential District

To: "RS-TH" Residential Townhouse District

Planning Commission Presentation January 11, 2017



### Aerial Overview





## Aerial Map





#### Existing Land Use



#### Future Land Use





## Future Land Use Map





#### Subject Property 16013 Northwest Boulevard





### Southbound on Oso Parkway





### Northbound on Oso Parkway





### West of Subject Property





#### Eastward Towards Subject Property





## **Public Notification**

12 Notices mailed inside 200' buffer 5 Notices mailed outside 200' buffer

**Notification Area** 

Opposed: 0

In Favor: 0





Staff Recommendation

# Approval of the "RS-TH" Residential Townhouse District