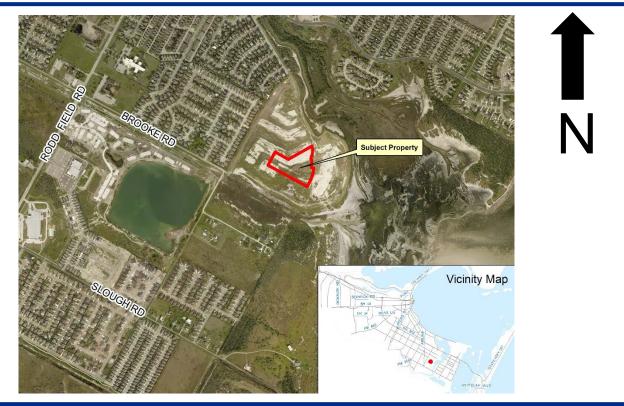

### Aerial Overview

## Aerial Map

#### Subject Property 16013 Northwest Boulevard