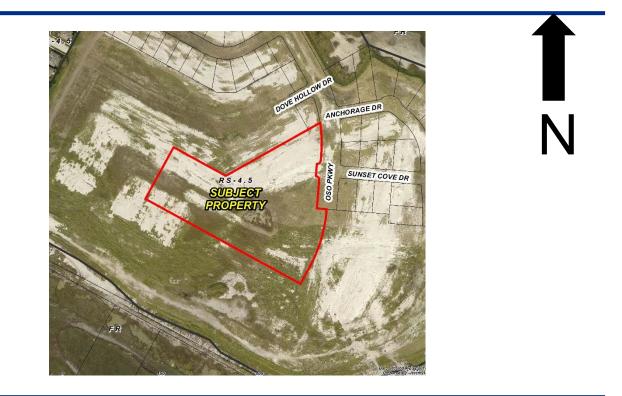

#### Zoning Case #0117-04 Palm Land Investment, Inc.

#### From: "RS-4.5" Single Family Residential District

To: "RS-TH" Residential Townhouse District

Planning Commission Presentation January 11, 2017



### Aerial Overview





## Aerial Map





#### Existing Land Use



#### Future Land Use





## Future Land Use Map





#### Subject Property 16013 Northwest Boulevard





### Southbound on Oso Parkway





### Northbound on Oso Parkway





### West of Subject Property





#### Eastward Towards Subject Property





## **Public Notification**

12 Notices mailed inside 200' buffer 5 Notices mailed outside 200' buffer

**Notification Area** 

Opposed: 0

In Favor: 0





Staff Recommendation

# Approval of the "RS-TH" Residential Townhouse District