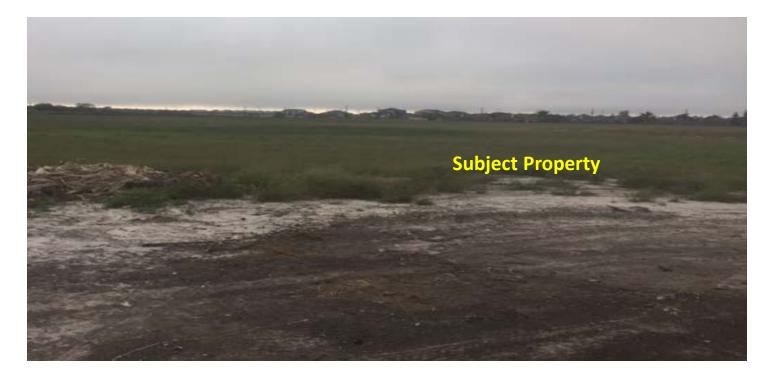

#### Zoning Case #0117-04 Palm Land Investment, Inc.

#### From: "RS-4.5" Single Family Residential District

To: "RS-TH" Residential Townhouse District

Planning Commission Presentation January 11, 2017



### Aerial Overview





## Aerial Map





#### Existing Land Use



#### Future Land Use





## Future Land Use Map





#### Subject Property 16013 Northwest Boulevard





### Southbound on Oso Parkway





### Northbound on Oso Parkway





### West of Subject Property





#### Eastward Towards Subject Property





## **Public Notification**

12 Notices mailed inside 200' buffer 5 Notices mailed outside 200' buffer

**Notification Area** 

Opposed: 0

In Favor: 0





Staff Recommendation

# Approval of the "RS-TH" Residential Townhouse District