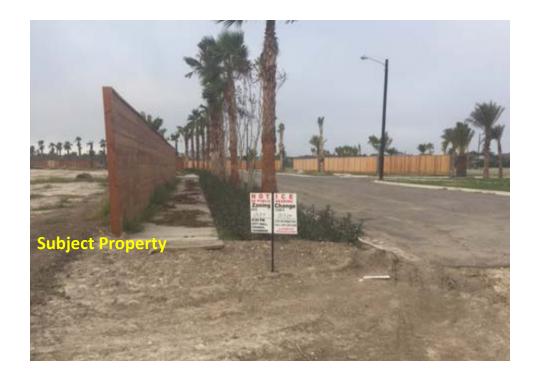

#### Zoning Case #0117-04 Palm Land Investment, Inc.

#### From: "RS-4.5" Single Family Residential District

To: "RS-TH" Residential Townhouse District

Planning Commission Presentation January 11, 2017



### Aerial Overview





## Aerial Map





#### Existing Land Use



#### Future Land Use





## Future Land Use Map





#### Subject Property 16013 Northwest Boulevard





### Southbound on Oso Parkway





### Northbound on Oso Parkway





### West of Subject Property





#### Eastward Towards Subject Property





## **Public Notification**

12 Notices mailed inside 200' buffer 5 Notices mailed outside 200' buffer

**Notification Area** 

Opposed: 0

In Favor: 0





Staff Recommendation

# Approval of the "RS-TH" Residential Townhouse District