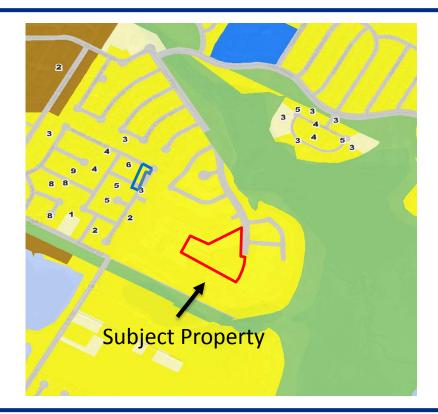

### Aerial Overview

## Aerial Map

#### Subject Property 16013 Northwest Boulevard