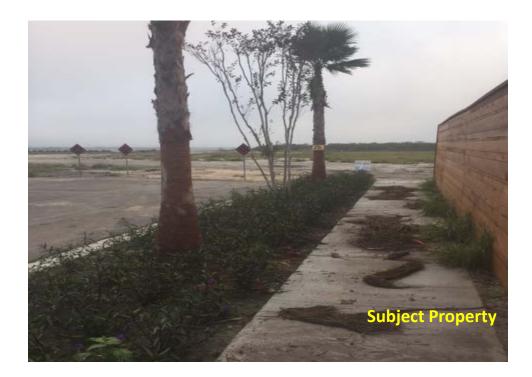

#### Zoning Case #0117-04 Palm Land Investment, Inc.

#### From: "RS-4.5" Single Family Residential District

To: "RS-TH" Residential Townhouse District

Planning Commission Presentation January 11, 2017



### Aerial Overview





## Aerial Map





#### Existing Land Use



#### Future Land Use





## Future Land Use Map





#### Subject Property 16013 Northwest Boulevard





### Southbound on Oso Parkway





### Northbound on Oso Parkway





### West of Subject Property





#### Eastward Towards Subject Property





## **Public Notification**

12 Notices mailed inside 200' buffer 5 Notices mailed outside 200' buffer

**Notification Area** 

Opposed: 0

In Favor: 0





Staff Recommendation

# Approval of the "RS-TH" Residential Townhouse District