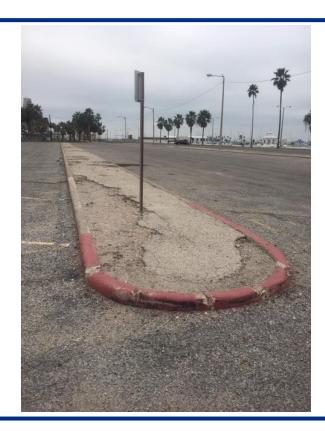

# Presentation: Bayshore Park Parking Lot Type A Board Meeting

January 16, 2017

### NEW BAYSHORE PARK - CITY OF CORPUS CHRISTI



## **Existing Paving Condition**





### **Supportive Stakeholders**











# **Cost Estimates**

\$750,000



To whom it may concern:

The proposed budget of \$750,000 is sufficient to provide a rebuild of the North Parking lot between the Great Lawn and Sherill Park. This budget will cover all associated cost including lighting, utilities, design cost & all associated fees.

1102 Second St. Corpus Christi, Texas, 78404 \*P. O. Box 9486 Corpus Christi, Texas, 78469
 \*Office (361) 993-5200 \*Fax (361) 993-8005