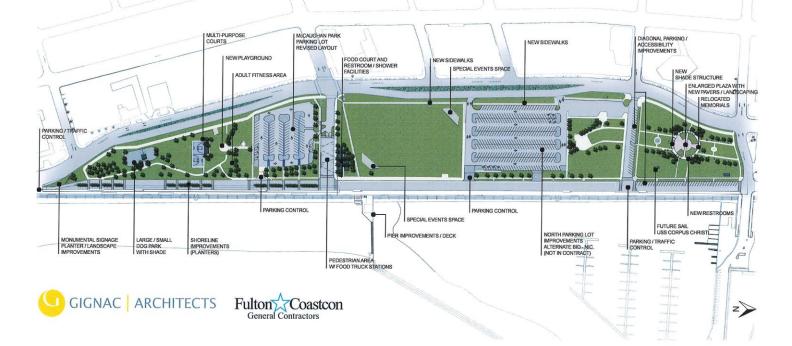

# Presentation: Bayshore Park Parking Lot Type A Board Meeting

January 16, 2017

### NEW BAYSHORE PARK - CITY OF CORPUS CHRISTI



## **Existing Paving Condition**





### **Supportive Stakeholders**











# **Cost Estimates**

\$750,000



To whom it may concern:

The proposed budget of \$750,000 is sufficient to provide a rebuild of the North Parking lot between the Great Lawn and Sherill Park. This budget will cover all associated cost including lighting, utilities, design cost & all associated fees.

1102 Second St. Corpus Christi, Texas, 78404 \*P. O. Box 9486 Corpus Christi, Texas, 78469
 \*Office (361) 993-5200 \*Fax (361) 993-8005