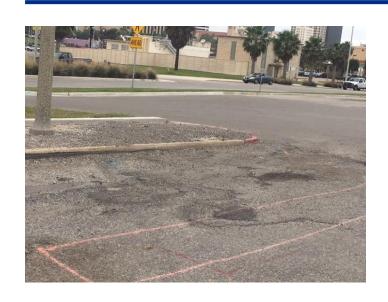

# Presentation: Bayshore Park Parking Lot Type A Board Meeting

January 16, 2017

### NEW BAYSHORE PARK - CITY OF CORPUS CHRISTI



## **Existing Paving Condition**





### **Supportive Stakeholders**











# **Cost Estimates**

\$750,000



To whom it may concern:

The proposed budget of \$750,000 is sufficient to provide a rebuild of the North Parking lot between the Great Lawn and Sherill Park. This budget will cover all associated cost including lighting, utilities, design cost & all associated fees.

1102 Second St. Corpus Christi, Texas, 78404 \*P. O. Box 9486 Corpus Christi, Texas, 78469
 \*Office (361) 993-5200 \*Fax (361) 993-8005