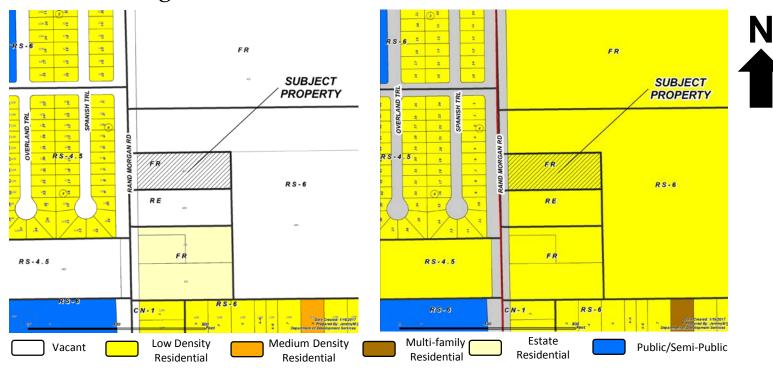

#### Zoning Case #0217-01 Carlos and Rhonda Garcia

#### **From:** "FR" Farm Rural District

#### To: "RE" Residential Estate District

Planning Commission Presentation February 9, 2017



### Aerial Overview





# Subject Property





#### Existing Land Use



Future Land Use



### Subject Property, East on Rand Morgan Road (FM 2292)





#### Rand Morgan Road (FM 2292), South of Subject Property





## Rand Morgan Road (FM 2292), West of Subject Property





### Rand Morgan Road (FM 2292), North of Subject Property





## **Public Notification**





Staff Recommendation

## Approval of the "RE" Residential Estate District.