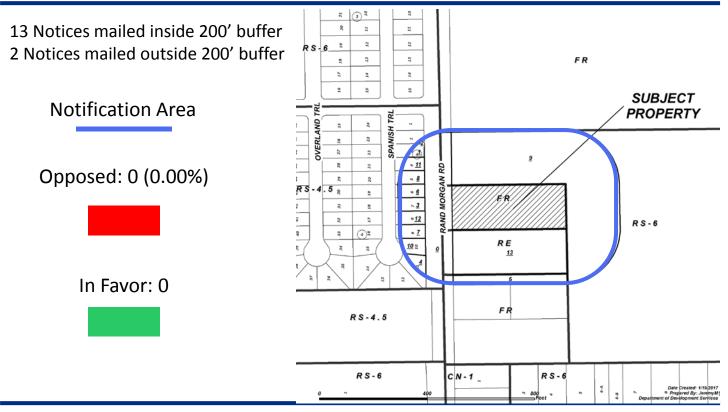

#### Zoning Case #0217-01 Carlos and Rhonda Garcia

#### **From:** "FR" Farm Rural District

#### To: "RE" Residential Estate District

Planning Commission Presentation February 9, 2017



### Aerial Overview





# Subject Property





#### Existing Land Use



Future Land Use



### Subject Property, East on Rand Morgan Road (FM 2292)





#### Rand Morgan Road (FM 2292), South of Subject Property





## Rand Morgan Road (FM 2292), West of Subject Property





### Rand Morgan Road (FM 2292), North of Subject Property





## **Public Notification**





Staff Recommendation

## Approval of the "RE" Residential Estate District.