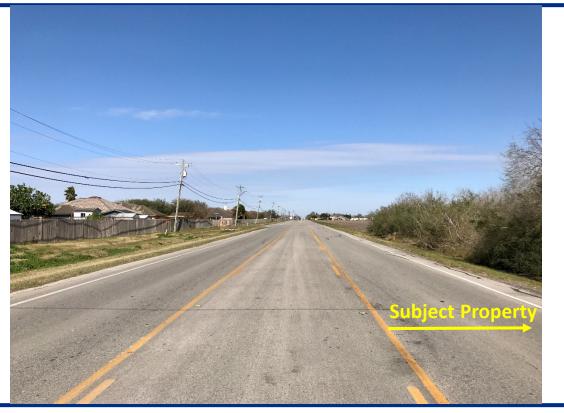

#### Zoning Case #0217-01 Carlos and Rhonda Garcia

#### **From:** "FR" Farm Rural District

#### To: "RE" Residential Estate District

Planning Commission Presentation February 9, 2017



### Aerial Overview





# Subject Property





#### Existing Land Use



Future Land Use



### Subject Property, East on Rand Morgan Road (FM 2292)





#### Rand Morgan Road (FM 2292), South of Subject Property





## Rand Morgan Road (FM 2292), West of Subject Property





### Rand Morgan Road (FM 2292), North of Subject Property





## **Public Notification**





Staff Recommendation

## Approval of the "RE" Residential Estate District.