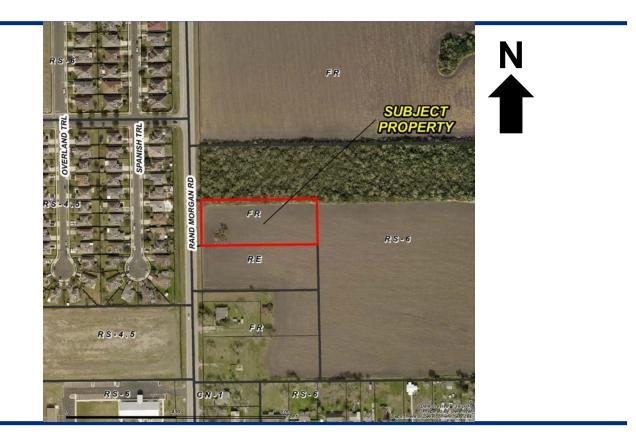

#### Zoning Case #0217-01 Carlos and Rhonda Garcia

#### **From:** "FR" Farm Rural District

#### To: "RE" Residential Estate District

Planning Commission Presentation February 9, 2017



### Aerial Overview





# Subject Property





#### Existing Land Use



Future Land Use



### Subject Property, East on Rand Morgan Road (FM 2292)





#### Rand Morgan Road (FM 2292), South of Subject Property





## Rand Morgan Road (FM 2292), West of Subject Property





### Rand Morgan Road (FM 2292), North of Subject Property





## **Public Notification**





Staff Recommendation

## Approval of the "RE" Residential Estate District.