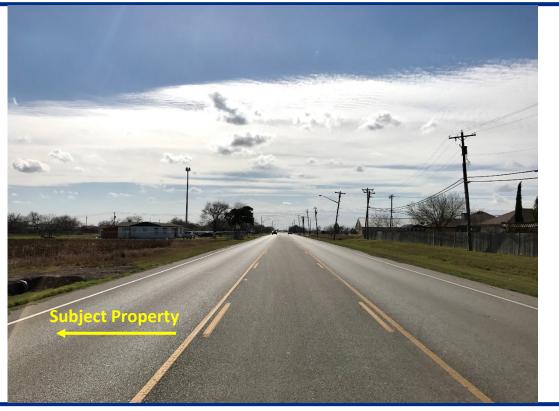

#### Zoning Case #0217-01 Carlos and Rhonda Garcia

#### **From:** "FR" Farm Rural District

#### To: "RE" Residential Estate District

Planning Commission Presentation February 9, 2017



### Aerial Overview





# Subject Property





#### Existing Land Use



Future Land Use



### Subject Property, East on Rand Morgan Road (FM 2292)





#### Rand Morgan Road (FM 2292), South of Subject Property





## Rand Morgan Road (FM 2292), West of Subject Property





### Rand Morgan Road (FM 2292), North of Subject Property





## **Public Notification**





Staff Recommendation

## Approval of the "RE" Residential Estate District.