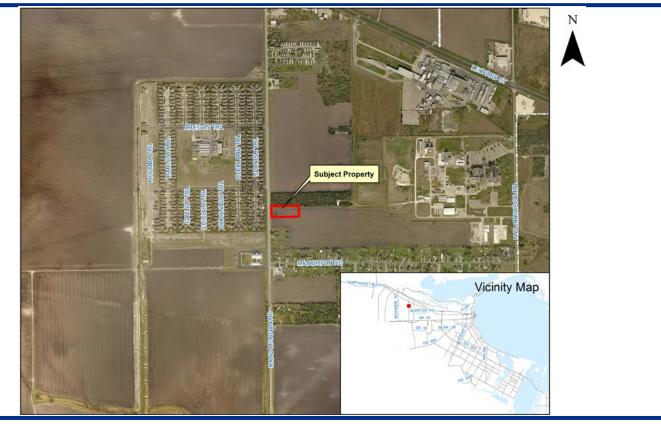

#### Zoning Case #0217-01 Carlos and Rhonda Garcia

#### **From:** "FR" Farm Rural District

#### To: "RE" Residential Estate District

Planning Commission Presentation February 9, 2017



### Aerial Overview





# Subject Property





#### Existing Land Use



Future Land Use



### Subject Property, East on Rand Morgan Road (FM 2292)





#### Rand Morgan Road (FM 2292), South of Subject Property





## Rand Morgan Road (FM 2292), West of Subject Property





### Rand Morgan Road (FM 2292), North of Subject Property





## **Public Notification**





Staff Recommendation

## Approval of the "RE" Residential Estate District.