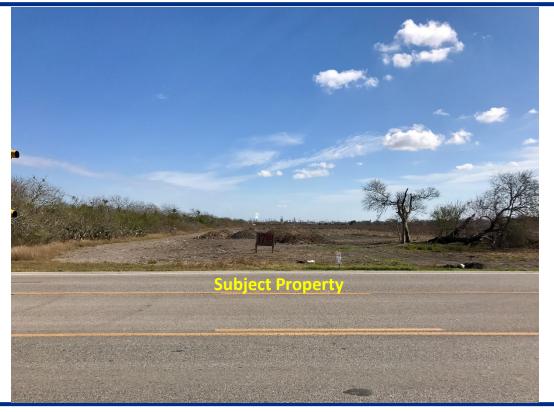

#### Zoning Case #0217-01 Carlos and Rhonda Garcia

#### **From:** "FR" Farm Rural District

#### To: "RE" Residential Estate District

Planning Commission Presentation February 9, 2017



### Aerial Overview





# Subject Property





#### Existing Land Use



Future Land Use



### Subject Property, East on Rand Morgan Road (FM 2292)





#### Rand Morgan Road (FM 2292), South of Subject Property





## Rand Morgan Road (FM 2292), West of Subject Property





### Rand Morgan Road (FM 2292), North of Subject Property





## **Public Notification**





Staff Recommendation

## Approval of the "RE" Residential Estate District.