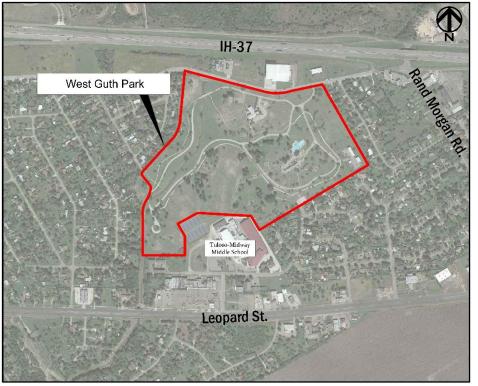

## Community Park Development and Improvements West Guth Park – Bond 2012 Proposition 4



Council Presentation February 14, 2017



## Location Map







## Project Scope





Planned improvements include:

- New shade pavilion and concrete plaza
- Improved walking trails
- Park signage
- Disc-golf tee box improvements
- New playscape improvements
- Irrigation upgrades, extensions and landscaping improvements



## Project Schedule



| 2017   |     |     |     |     |             |     |     |     |              |     |     | 2018 |     |     |     |     |     |     |     |     |
|--------|-----|-----|-----|-----|-------------|-----|-----|-----|--------------|-----|-----|------|-----|-----|-----|-----|-----|-----|-----|-----|
| Feb    | Mar | Apr | May | Jun | Jul         | Aug | Sep | Oct | Nov          | Dec | Jan | Feb  | Mar | Apr | May | Jun | Jul | Aug | Sep | Oct |
| Design |     |     |     |     | Bid / Award |     |     |     | Construction |     |