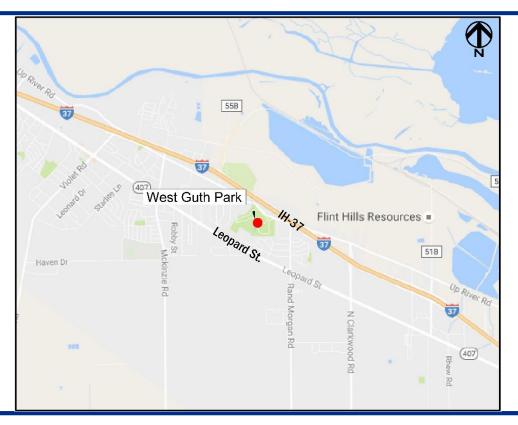

## Community Park Development and Improvements West Guth Park – Bond 2012 Proposition 4



Council Presentation February 14, 2017



## Location Map







## Project Scope





Planned improvements include:

- New shade pavilion and concrete plaza
- Improved walking trails
- Park signage
- Disc-golf tee box improvements
- New playscape improvements
- Irrigation upgrades, extensions and landscaping improvements



## Project Schedule



| 2017   |     |     |     |     |             |     |     |     |              |     |     | 2018 |     |     |     |     |     |     |     |     |
|--------|-----|-----|-----|-----|-------------|-----|-----|-----|--------------|-----|-----|------|-----|-----|-----|-----|-----|-----|-----|-----|
| Feb    | Mar | Apr | May | Jun | Jul         | Aug | Sep | Oct | Nov          | Dec | Jan | Feb  | Mar | Apr | May | Jun | Jul | Aug | Sep | Oct |
| Design |     |     |     |     | Bid / Award |     |     |