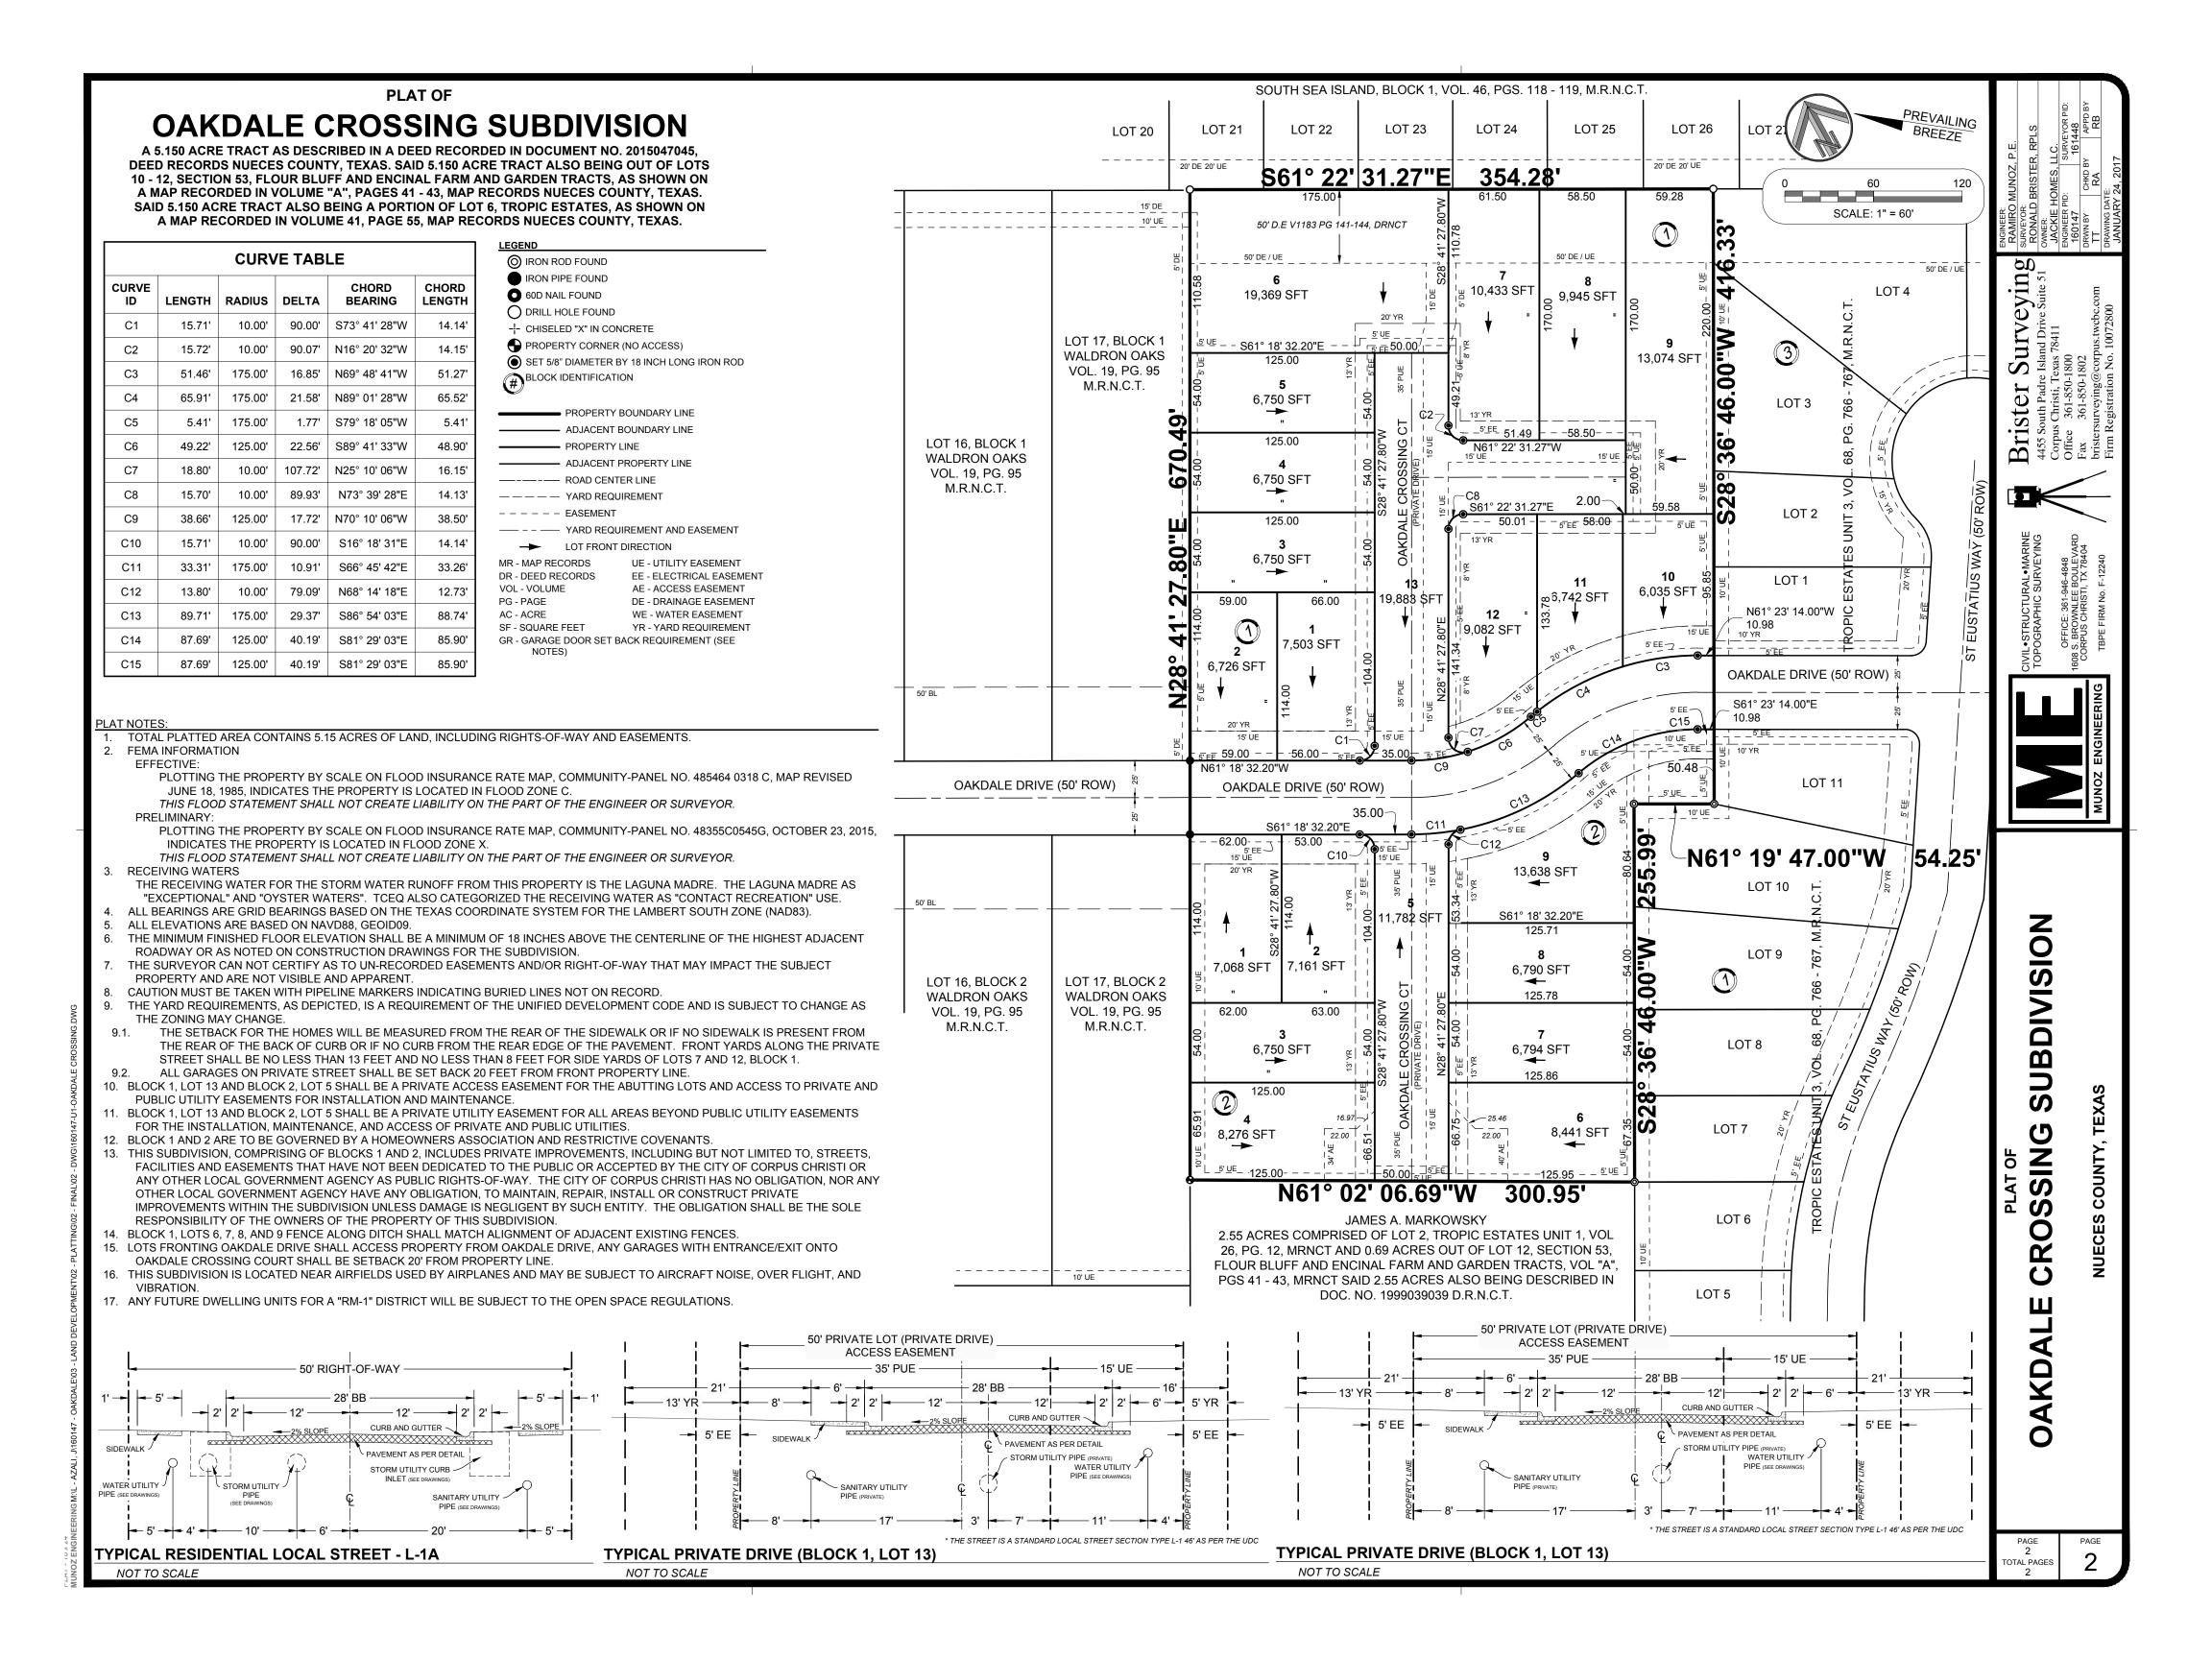

## OAKDALE CROSSING SUBDIVISION

A 5.150 ACRE TRACT AS DESCRIBED IN A DEED RECORDED IN DOCUMENT NO. 2015047045, DEED RECORDS NUECES COUNTY, TEXAS. SAID 5.150 ACRE TRACT ALSO BEING OUT OF LOTS 10 - 12, SECTION 53, FLOUR BLUFF AND ENCINAL FARM AND GARDEN TRACTS, AS SHOWN ON A MAP RECORDED IN VOLUME "A", PAGES 41 - 43, MAP RECORDS NUECES COUNTY, TEXAS. SAID 5.150 ACRE TRACT ALSO BEING A PORTION OF LOT 6, TROPIC ESTATES, AS SHOWN ON A MAP RECORDED IN VOLUME 41, PAGE 55, MAP RECORDS NUECES COUNTY, TEXAS.