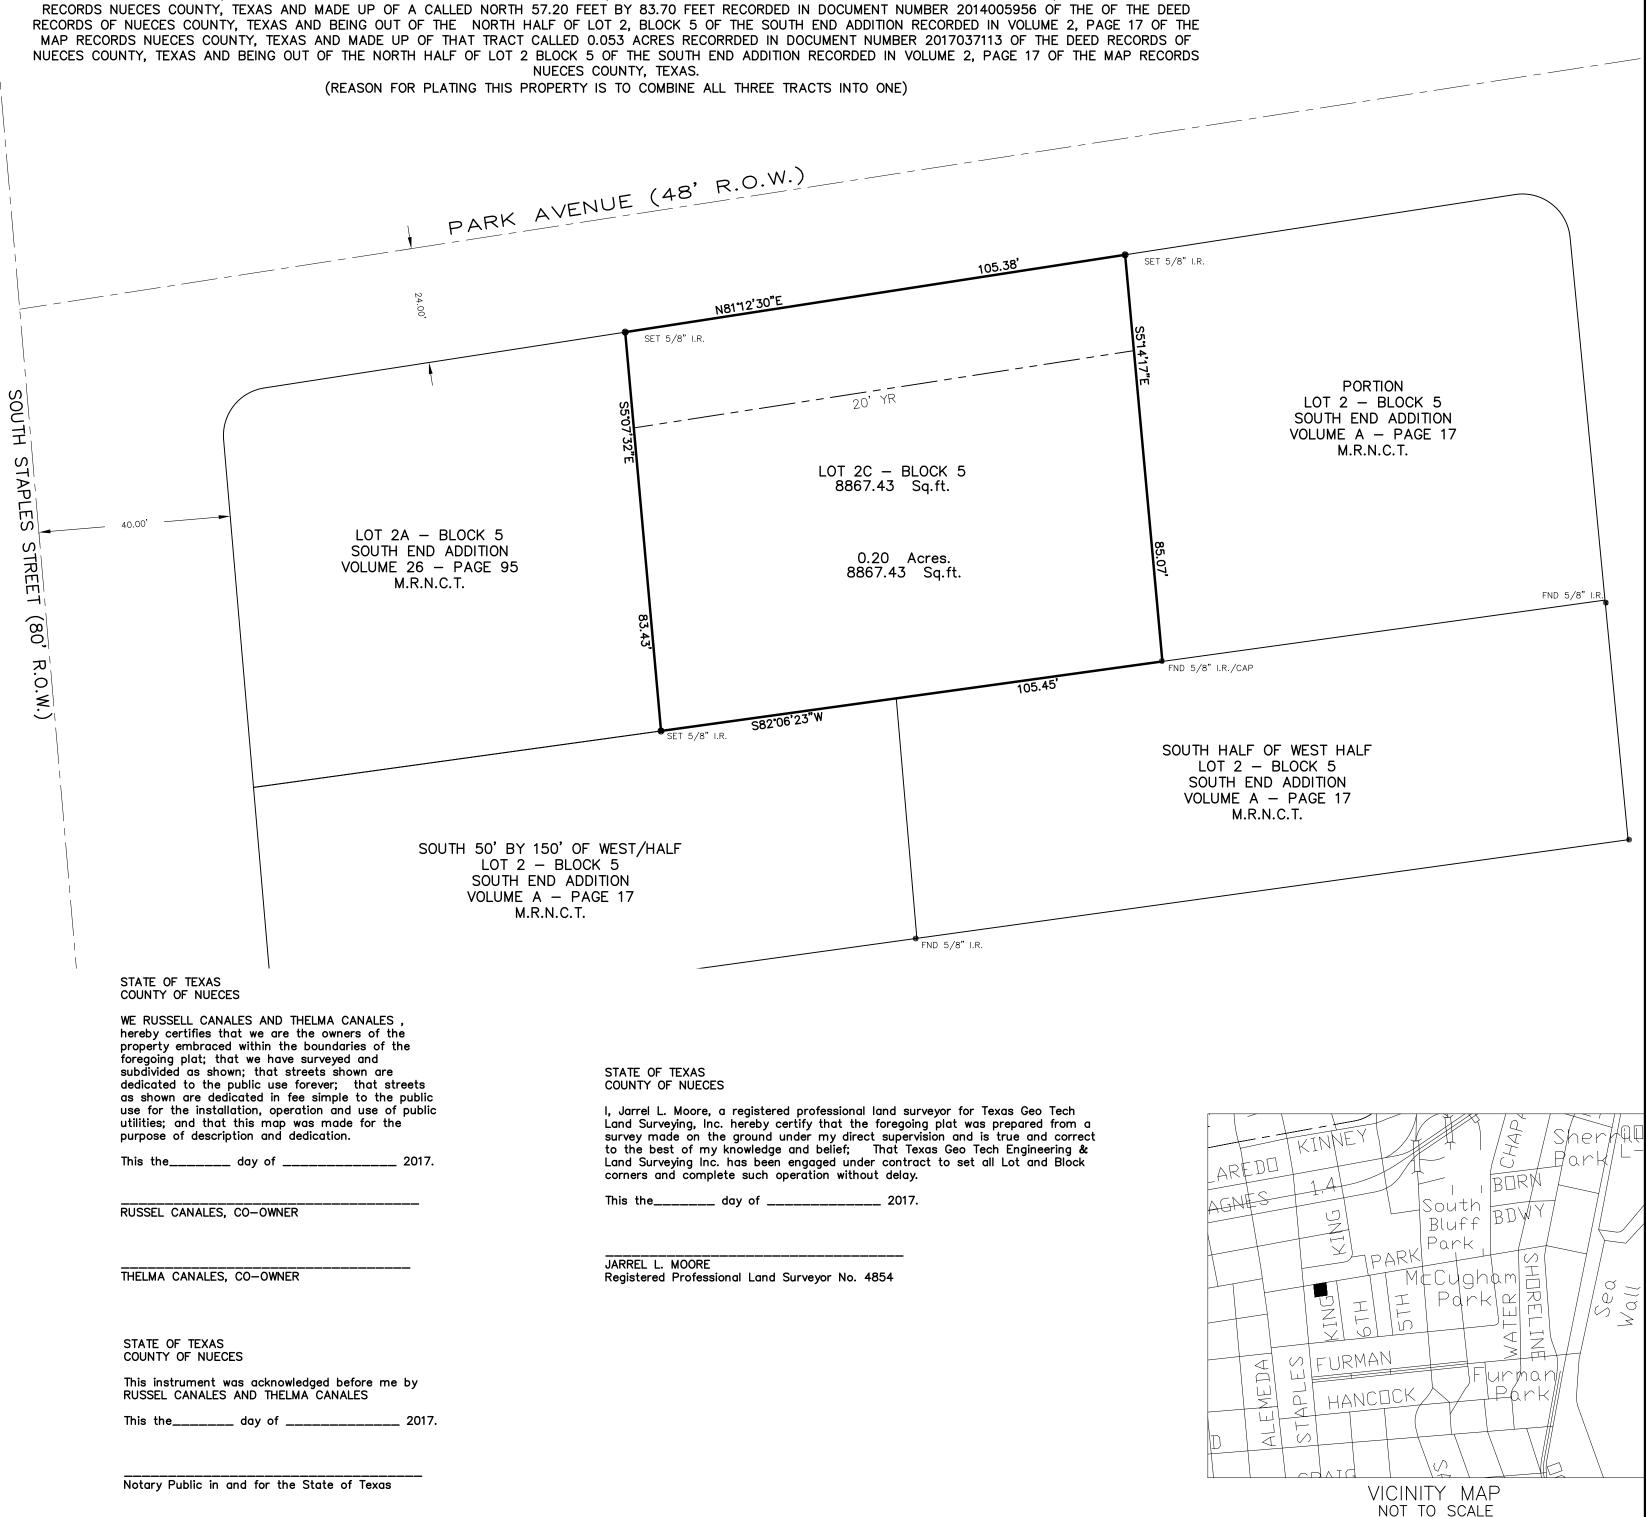

# PLAT OF: SOUTH END ADDITION, BLOCK 5, LOT 2C

BEING A TOTAL OF 0.20 ACRES (8867.43 SQ. FT.) MADE UP OF ALL OF THAT TRACT CALLED 0.097 ACRES RECORDED IN DOCUEMENT NUMBER 2014013062 OF THE DEED RECORDS OF NUECES COUNTY, TEXAS AND BEING OUT OF THE NORTH HALF OF LOT 2, BLOCK 5 OF THE SOUTH END ADDITION RECORDED IN VOLUME 2, PAGE 17 OF THE MAP

## GENERAL NOTES:

- BASIS OF BEARINGS REFER TO THE TEXAS STATE PLANE COORDINATE SYSTEM OF 1983, TEXAS SOUTH ZONE.
- TOTAL PLATTED AREA 12.28ACRES 2.
- BY GRAPHIC PLOTTING ONLY ONTO FEDERAL EMERGENCY MANAGEMENT AGENCY FLOOD INSURANCE RATE MAP, COMMUNITY PANEL NUMBER 485464 0167C DATED 07/18/1985, THIS PROPERTY IS ALL IN ZONE C, AREAS OF MINIMAL FLOODING. THE EXACT EXTENT OF ANY FLOODING CAN ONLY BE DETERMINED BY A FLOOD STUDY PREPARED BY A REGISTERED RPOFESSIONAL ENGINEER. З.
- THE RECEIVING WATER FOR THE STORM WATER RUNOFF FROM THIS PROPERTY IS THE CORPUS CHRISTI BAY. THE TCEQ HAS CLASSIFIED THE AQUATIC LIFE USE FOR THE CORPUS CHRISTI BAY AS "EXCEPTIONAL" AND "YSTER WATERS". TCEQ ALSO CATEGORIZED THE CORPUS CHRISTI BAY AS "CONTACT RECREATION" 4.
- THE RESIDENTIAL DWELLING ON THE PROPERTY ARE CONSIDERED EXISTING NONCONFORMING STRUCTURES DUE TO STRUCTURES NOT MEETING YARD REQUIREMENTS. 5.