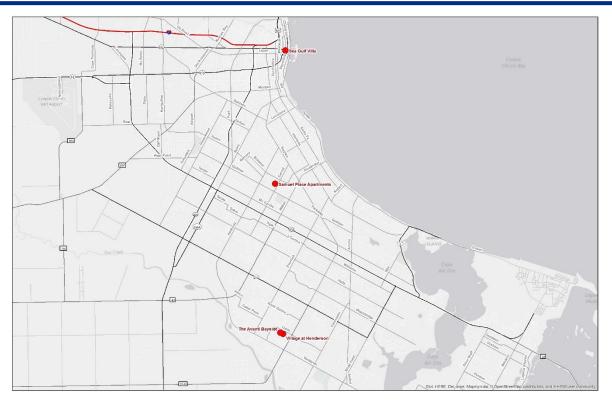

#### Region 10 – Urban

- The Avanti Bayside
- Sea Gulf Villa
- Village at Henderson

#### At-Risk Set-Aside

Samuel Place Apartments

## The Avanti Bayside

Developer – MDS Housing Lipes, Ltd.

Units – 96 (new construction)

Address – Southeast corner of Lipes Blvd. and Rivergate Dr.
Corpus Christi, TX 78413

Population served – Multifamily

#### Sea Gulf Villa

Developer – Corpus Christi SGV, LP.

Units – 111 (substantial renovation)

Address – 416 N. Chaparral St., Corpus Christi, TX 78401

Population served – Senior/Elderly

## Village at Henderson

Developer – TG 110 Village at Henderson, LP.

Units – 88 (new construction)

Address – 5409 Lipes Blvd. Corpus Christi, TX 78413

Population served – Multifamily

#### Samuel Place Apartments

Developer – TG 110 Samuel Place, LP.

Units – 60 (substantial renovation)

Address – 4315 Carroll Ln. Corpus Christi, TX 78411

Population served – Multifamily

### Locations