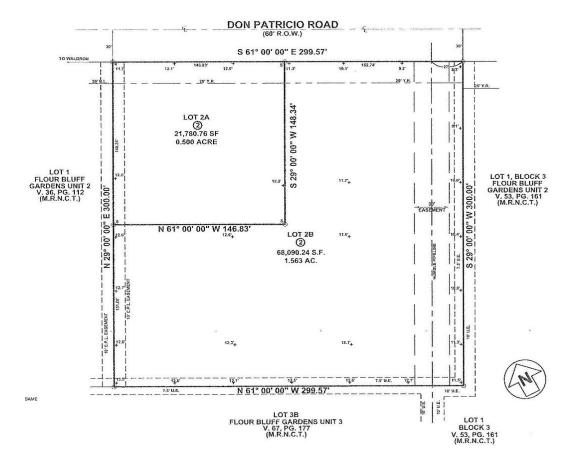

# Wastewater Construction Waiver and Acreage Fee Exemption

Flour Bluff Gardens Unit 2, Block 2, Lots 2A & 2B

Planning Commission Meeting March 8, 2017

### <u>Aerial Overview</u> <u>Flour Bluff Gardens Unit 2, Block 2, Lots 2A & 2B</u>





#### **Subdivision Plat**





#### **Utility Plan**



4

## Nearest Waste Water Manhole Flour Bluff Gardens Unit 2, Block 2, Lots 2A & 2B

Manhole 1
Depth 6.4'
Depth insufficient
For future extension



Manhole 2 Depth 15.3'

Required WW Improvements

Offsite-600 If Onsite-300 If Total-900 If

Approx. Cost-\$ 112,5000 \$9,000 may be reimbursable



#### **Staff Recommendation**

- ➤ Planning Commission approves the wastewater infrastructure design and construction waiver request with the provision of regulatory compliant on-site sewage facilities.
- ➤ Planning Commission endorse and recommend approval to City Council of the wastewater lot/acreage fee exemption request.