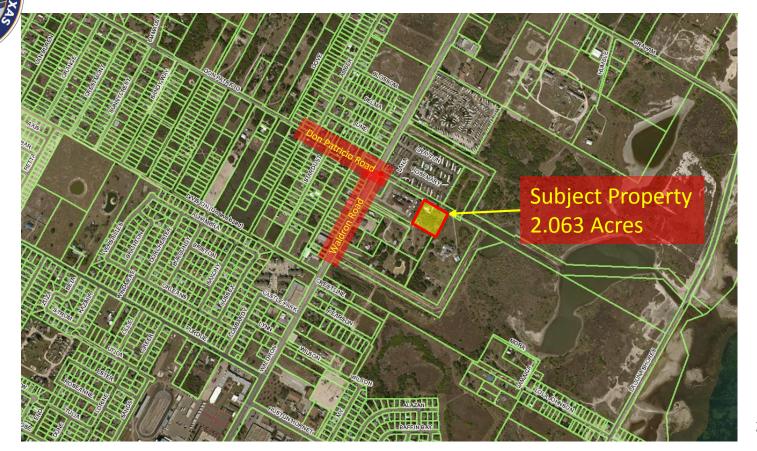

### <u>Aerial Overview</u> <u>Flour Bluff Gardens Unit 2, Block 2, Lots 2A & 2B</u>