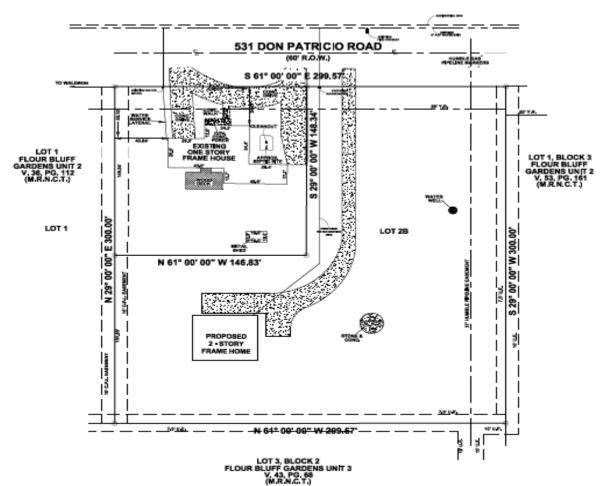

# Wastewater Construction Waiver and Acreage Fee Exemption

Flour Bluff Gardens Unit 2, Block 2, Lots 2A & 2B

Planning Commission Meeting March 8, 2017

### <u>Aerial Overview</u> <u>Flour Bluff Gardens Unit 2, Block 2, Lots 2A & 2B</u>





#### **Subdivision Plat**





#### **Utility Plan**



4

## Nearest Waste Water Manhole Flour Bluff Gardens Unit 2, Block 2, Lots 2A & 2B

Manhole 1
Depth 6.4'
Depth insufficient
For future extension



Manhole 2 Depth 15.3'

Required WW Improvements

Offsite-600 If Onsite-300 If Total-900 If

Approx. Cost-\$ 112,5000 \$9,000 may be reimbursable



#### **Staff Recommendation**

- ➤ Planning Commission approves the wastewater infrastructure design and construction waiver request with the provision of regulatory compliant on-site sewage facilities.
- ➤ Planning Commission endorse and recommend approval to City Council of the wastewater lot/acreage fee exemption request.