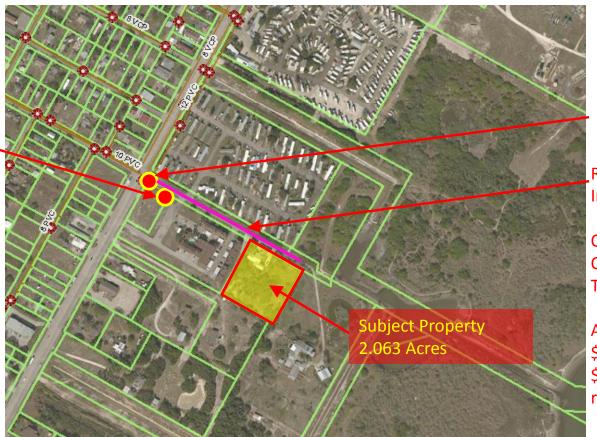

## Nearest Waste Water Manhole Flour Bluff Gardens Unit 2, Block 2, Lots 2A & 2B

Manhole 1
Depth 6.4'
Depth insufficient
For future extension

Manhole 2 Depth 15.3'

Required WW Improvements

Offsite-600 If Onsite-300 If Total-900 If

Approx. Cost-\$ 112,5000 \$9,000 may be reimbursable