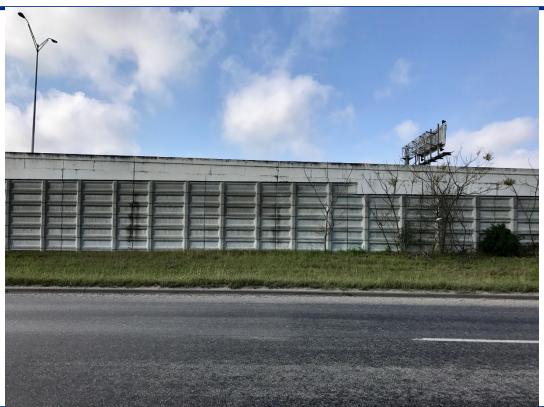

# Zoning Case #0317-01 Estate of W.R. Durrill

From: "IL" Light Industrial District

To: "CG-2" General Commercial District

Planning Commission Presentation March 8, 2017



#### Aerial Overview







## Subject Property











#### Subject Property, East on South Padre Island Drive (SH 358)





### South Padre Island Drive (SH 358), South of Subject Property





#### South Padre Island Drive (SH 358), West of Subject Property





#### South Padre Island Drive (SH 358), North of Subject Property





#### South Enterprize Parkway, North of Subject Property





#### Public Notification

7 Notices mailed inside 200' buffer 5 Notices mailed outside 200' buffer **3** OPPORTUNITY DR CG-2 SUBJECT RS-6 PROPERTY **Notification Area** Opposed: 0 (0.00%) In Favor: 0 RS-6 CG-2



#### Staff Recommendation

# Approval of the "CG-2" General Commercial District.