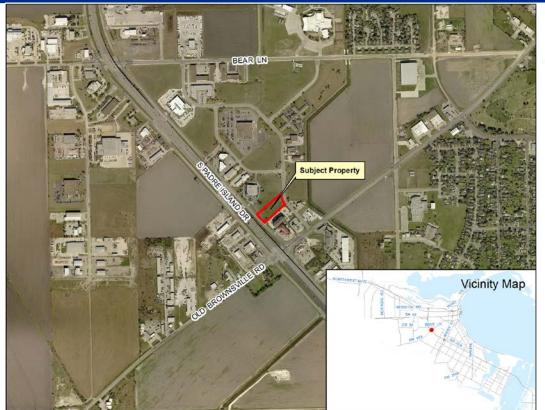

# Zoning Case #0317-01 Estate of W.R. Durrill

From: "IL" Light Industrial District

To: "CG-2" General Commercial District

Planning Commission Presentation March 8, 2017



#### Aerial Overview







## Subject Property











#### Subject Property, East on South Padre Island Drive (SH 358)





### South Padre Island Drive (SH 358), South of Subject Property





#### South Padre Island Drive (SH 358), West of Subject Property





#### South Padre Island Drive (SH 358), North of Subject Property





#### South Enterprize Parkway, North of Subject Property





#### Public Notification

7 Notices mailed inside 200' buffer 5 Notices mailed outside 200' buffer **3** OPPORTUNITY DR CG-2 SUBJECT RS-6 PROPERTY **Notification Area** Opposed: 0 (0.00%) In Favor: 0 RS-6 CG-2



#### Staff Recommendation

# Approval of the "CG-2" General Commercial District.