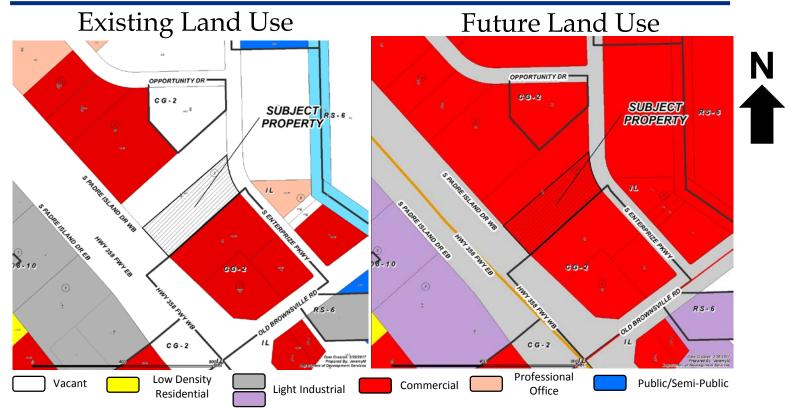

# Zoning Case #0317-01 Estate of W.R. Durrill

From: "IL" Light Industrial District

To: "CG-2" General Commercial District

Planning Commission Presentation March 8, 2017



#### Aerial Overview







## Subject Property











#### Subject Property, East on South Padre Island Drive (SH 358)





### South Padre Island Drive (SH 358), South of Subject Property





#### South Padre Island Drive (SH 358), West of Subject Property





#### South Padre Island Drive (SH 358), North of Subject Property





#### South Enterprize Parkway, North of Subject Property





#### Public Notification

7 Notices mailed inside 200' buffer 5 Notices mailed outside 200' buffer **3** OPPORTUNITY DR CG-2 SUBJECT RS-6 PROPERTY **Notification Area** Opposed: 0 (0.00%) In Favor: 0 RS-6 CG-2



#### Staff Recommendation

# Approval of the "CG-2" General Commercial District.