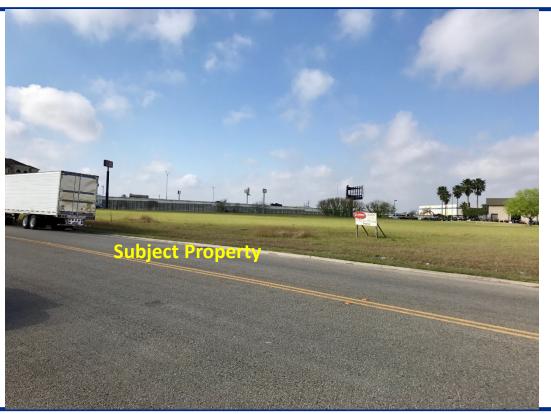

# Zoning Case #0317-01 Estate of W.R. Durrill

From: "IL" Light Industrial District

To: "CG-2" General Commercial District

Planning Commission Presentation March 8, 2017



#### Aerial Overview







## Subject Property











#### Subject Property, East on South Padre Island Drive (SH 358)





### South Padre Island Drive (SH 358), South of Subject Property





#### South Padre Island Drive (SH 358), West of Subject Property





#### South Padre Island Drive (SH 358), North of Subject Property





#### South Enterprize Parkway, North of Subject Property





#### Public Notification

7 Notices mailed inside 200' buffer 5 Notices mailed outside 200' buffer **3** OPPORTUNITY DR CG-2 SUBJECT RS-6 PROPERTY **Notification Area** Opposed: 0 (0.00%) In Favor: 0 RS-6 CG-2



#### Staff Recommendation

# Approval of the "CG-2" General Commercial District.