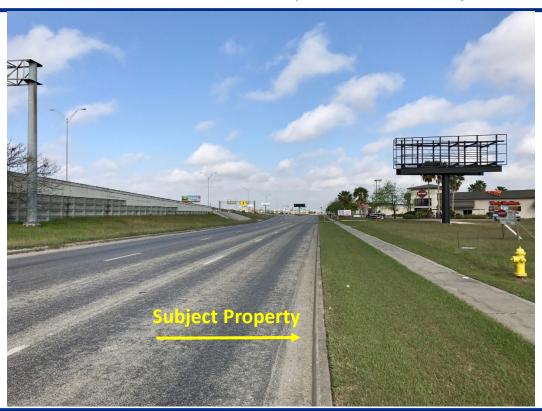

# Zoning Case #0317-01 Estate of W.R. Durrill

From: "IL" Light Industrial District

To: "CG-2" General Commercial District

Planning Commission Presentation March 8, 2017



#### Aerial Overview







## Subject Property











#### Subject Property, East on South Padre Island Drive (SH 358)





### South Padre Island Drive (SH 358), South of Subject Property





#### South Padre Island Drive (SH 358), West of Subject Property





#### South Padre Island Drive (SH 358), North of Subject Property





#### South Enterprize Parkway, North of Subject Property





#### Public Notification

7 Notices mailed inside 200' buffer 5 Notices mailed outside 200' buffer **3** OPPORTUNITY DR CG-2 SUBJECT RS-6 PROPERTY **Notification Area** Opposed: 0 (0.00%) In Favor: 0 RS-6 CG-2



#### Staff Recommendation

# Approval of the "CG-2" General Commercial District.