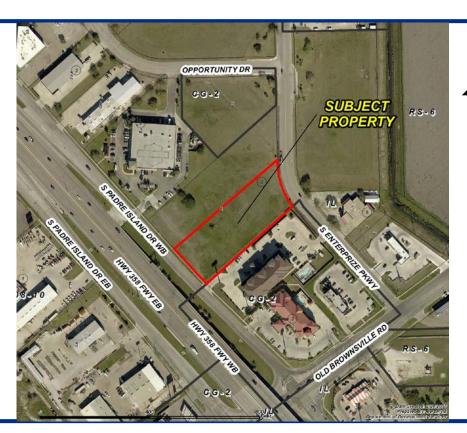

# Zoning Case #0317-01 Estate of W.R. Durrill

From: "IL" Light Industrial District

To: "CG-2" General Commercial District

Planning Commission Presentation March 8, 2017



#### Aerial Overview







## Subject Property











#### Subject Property, East on South Padre Island Drive (SH 358)





### South Padre Island Drive (SH 358), South of Subject Property





#### South Padre Island Drive (SH 358), West of Subject Property





#### South Padre Island Drive (SH 358), North of Subject Property





#### South Enterprize Parkway, North of Subject Property





#### Public Notification

7 Notices mailed inside 200' buffer 5 Notices mailed outside 200' buffer **3** OPPORTUNITY DR CG-2 SUBJECT RS-6 PROPERTY **Notification Area** Opposed: 0 (0.00%) In Favor: 0 RS-6 CG-2



#### Staff Recommendation

# Approval of the "CG-2" General Commercial District.