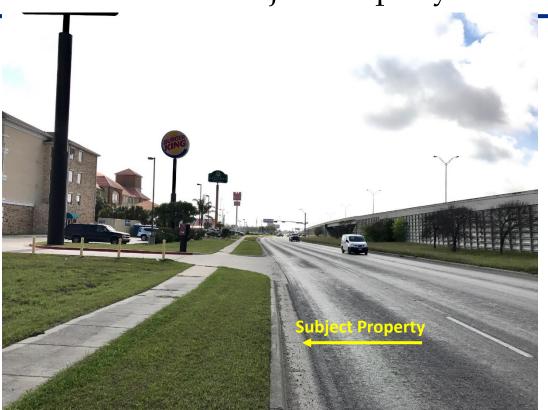

# Zoning Case #0317-01 Estate of W.R. Durrill

From: "IL" Light Industrial District

To: "CG-2" General Commercial District

Planning Commission Presentation March 8, 2017



#### Aerial Overview







## Subject Property











#### Subject Property, East on South Padre Island Drive (SH 358)





### South Padre Island Drive (SH 358), South of Subject Property





#### South Padre Island Drive (SH 358), West of Subject Property





#### South Padre Island Drive (SH 358), North of Subject Property





#### South Enterprize Parkway, North of Subject Property





#### Public Notification

7 Notices mailed inside 200' buffer 5 Notices mailed outside 200' buffer **3** OPPORTUNITY DR CG-2 SUBJECT RS-6 PROPERTY **Notification Area** Opposed: 0 (0.00%) In Favor: 0 RS-6 CG-2



#### Staff Recommendation

# Approval of the "CG-2" General Commercial District.