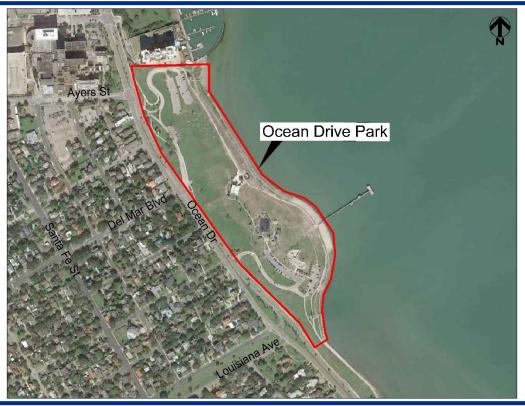

#### Ocean Drive Park Improvements - Cole Park Bond 2012



Council Presentation March 21, 2017



## Location Map







# Vicinity Map







### Project Scope





#### This project includes:

- 610 Linear Feet of shoreline protection reconstruction using stacked stone
- Three (3) Additive Alternates with an additional 100 linear feet of reconstructed stacked stone shoreline protection each



# Typical Section - Shoreline Protection Reconstruction







# Project Schedule



| 2016   |     |     |     |     |     |     |     |     |             | 2017 |     |     |              |     |     |     |     |
|--------|-----|-----|-----|-----|-----|-----|-----|-----|-------------|------|-----|-----|--------------|-----|-----|-----|-----|
| Mar    | Apr | May | Jun | Jul | Aug | Sep | Oct | Nov | Dec         | Jan  | Feb | Mar | Apr          | May | Jun | Jul | Aug |
| Design |     |     |     |     |     |     |     |     | Bid