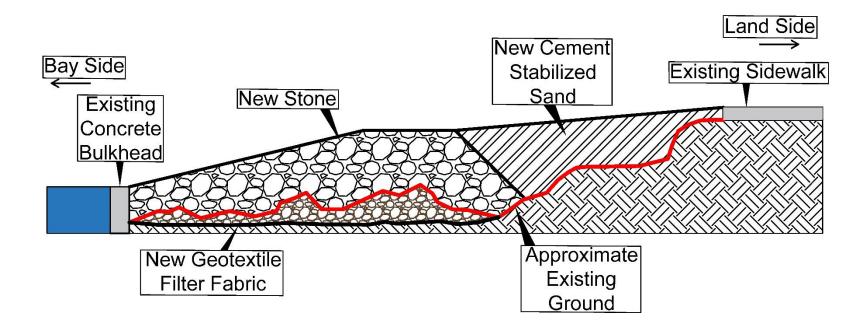

#### Ocean Drive Park Improvements - Cole Park Bond 2012



Council Presentation March 21, 2017



## Location Map







# Vicinity Map







### Project Scope





#### This project includes:

- 610 Linear Feet of shoreline protection reconstruction using stacked stone
- Three (3) Additive Alternates with an additional 100 linear feet of reconstructed stacked stone shoreline protection each



# Typical Section - Shoreline Protection Reconstruction







# Project Schedule



| 2016   |     |     |     |     |     |     |     |     |             | 2017 |     |     |              |     |     |     |     |
|--------|-----|-----|-----|-----|-----|-----|-----|-----|-------------|------|-----|-----|--------------|-----|-----|-----|-----|
| Mar    | Apr | May | Jun | Jul | Aug | Sep | Oct | Nov | Dec         | Jan  | Feb | Mar | Apr          | May | Jun | Jul | Aug |
| Design |     |     |     |     |     |     |     |     | Bid / Award |      |     |     | Construction |     |     |     |     |

**Project Estimate: 120 Calendar Days ≈ 4 Months**