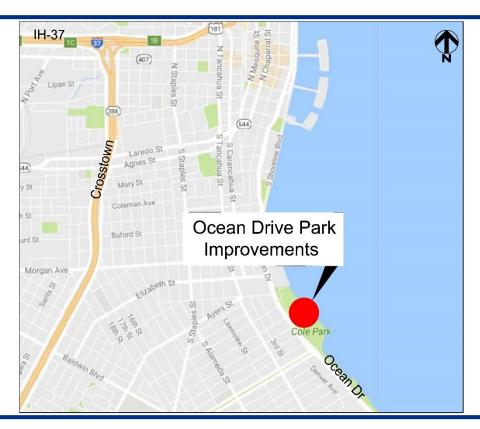

#### Ocean Drive Park Improvements - Cole Park Bond 2012



Council Presentation March 21, 2017



## Location Map







# Vicinity Map







### Project Scope





#### This project includes:

- 610 Linear Feet of shoreline protection reconstruction using stacked stone
- Three (3) Additive Alternates with an additional 100 linear feet of reconstructed stacked stone shoreline protection each



# Typical Section - Shoreline Protection Reconstruction







# Project Schedule



| 2016   |     |     |     |     |     |     |     |     |             | 2017 |     |     |              |     |     |     |     |
|--------|-----|-----|-----|-----|-----|-----|-----|-----|-------------|------|-----|-----|--------------|-----|-----|-----|-----|
| Mar    | Apr | May | Jun | Jul | Aug | Sep | Oct | Nov | Dec         | Jan  | Feb | Mar | Apr          | May | Jun | Jul | Aug |
| Design |     |     |     |     |     |