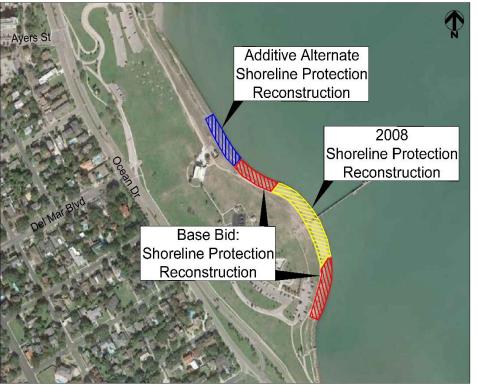

## Location Map

# Vicinity Map

### Project Scope

#### This project includes:

- 610 Linear Feet of shoreline protection reconstruction using stacked stone
- Three (3) Additive Alternates with an additional 100 linear feet of reconstructed stacked stone shoreline protection each