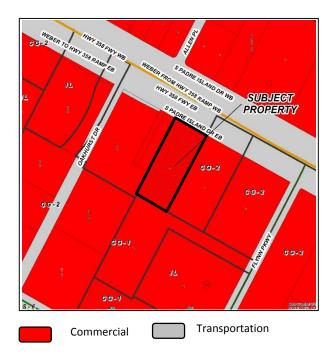

#### Zoning Case #0317-05 Vishal Hotel, LP

From: "IL" Light Industrial District

To: "CG-2" General Commercial District

Planning Commission Presentation March 22, 2017



### Aerial Overview





# Aerial Map







#### **Existing Land Use**



#### Future Land Use







# Future Land Use Map







### Subject Property, South of South Padre Island Drive (SH358)





South Padre Island Drive (SH 358), North of Subject Property





## East of Subject Property, Along South Padre Island Drive (SH358)





# West of Subject Property, Along South Padre Island Drive (SH358)





#### **Public Notification**

8 Notices mailed inside 200' buffer 5 Notices mailed outside 200' buffer

**Notification Area** 

Opposed: 0



In Favor: 0







#### Staff Recommendation

# Approval of the "CG-2" General Commercial District