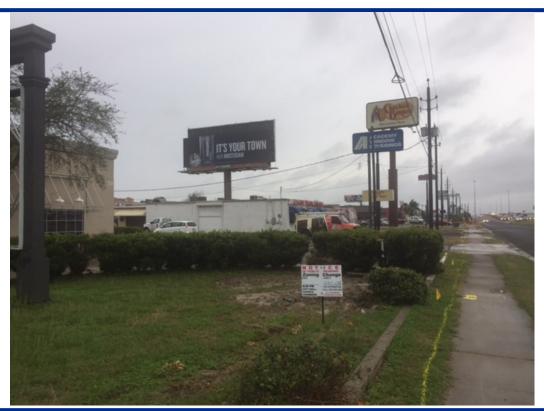

#### Zoning Case #0317-05 Vishal Hotel, LP

From: "IL" Light Industrial District

To: "CG-2" General Commercial District

Planning Commission Presentation March 22, 2017



### Aerial Overview





# Aerial Map







#### **Existing Land Use**



#### Future Land Use







# Future Land Use Map







### Subject Property, South of South Padre Island Drive (SH358)





South Padre Island Drive (SH 358), North of Subject Property





## East of Subject Property, Along South Padre Island Drive (SH358)





# West of Subject Property, Along South Padre Island Drive (SH358)





#### **Public Notification**

8 Notices mailed inside 200' buffer 5 Notices mailed outside 200' buffer

**Notification Area** 

Opposed: 0



In Favor: 0







#### Staff Recommendation

# Approval of the "CG-2" General Commercial District