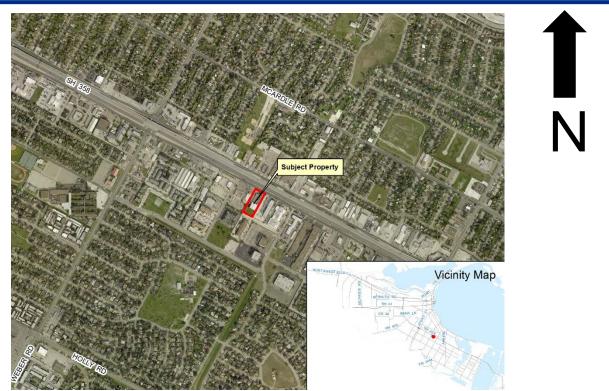

### Aerial Overview

# Aerial Map

### Subject Property, South of South Padre Island Drive (SH358)

South Padre Island Drive (SH 358), North of Subject Property