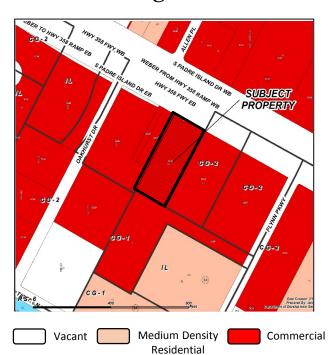

#### Zoning Case #0317-05 Vishal Hotel, LP

From: "IL" Light Industrial District

To: "CG-2" General Commercial District

Planning Commission Presentation March 22, 2017



### Aerial Overview





# Aerial Map







#### **Existing Land Use**



#### Future Land Use







# Future Land Use Map







### Subject Property, South of South Padre Island Drive (SH358)





South Padre Island Drive (SH 358), North of Subject Property





## East of Subject Property, Along South Padre Island Drive (SH358)





# West of Subject Property, Along South Padre Island Drive (SH358)





#### **Public Notification**

8 Notices mailed inside 200' buffer 5 Notices mailed outside 200' buffer

**Notification Area** 

Opposed: 0



In Favor: 0







#### Staff Recommendation

# Approval of the "CG-2" General Commercial District