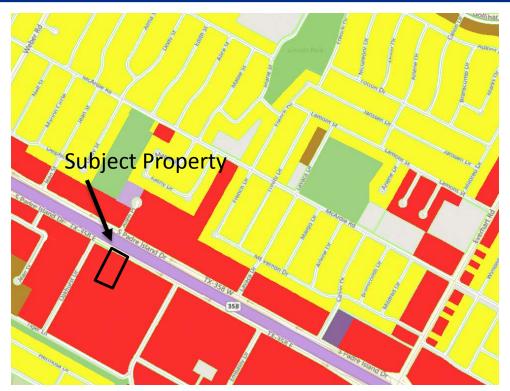

### Aerial Overview

# Aerial Map

### Subject Property, South of South Padre Island Drive (SH358)

South Padre Island Drive (SH 358), North of Subject Property