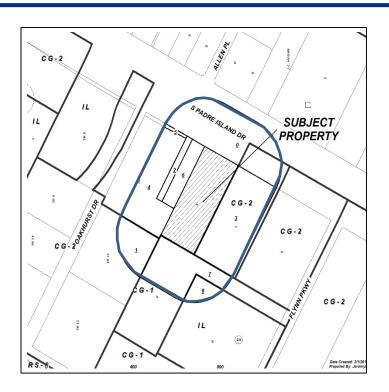

#### Zoning Case #0317-05 Vishal Hotel, LP

From: "IL" Light Industrial District

To: "CG-2" General Commercial District

Planning Commission Presentation March 22, 2017



### Aerial Overview





# Aerial Map







#### **Existing Land Use**



#### Future Land Use







# Future Land Use Map







### Subject Property, South of South Padre Island Drive (SH358)





South Padre Island Drive (SH 358), North of Subject Property





## East of Subject Property, Along South Padre Island Drive (SH358)





# West of Subject Property, Along South Padre Island Drive (SH358)





#### **Public Notification**

8 Notices mailed inside 200' buffer 5 Notices mailed outside 200' buffer

**Notification Area** 

Opposed: 0



In Favor: 0







#### Staff Recommendation

# Approval of the "CG-2" General Commercial District