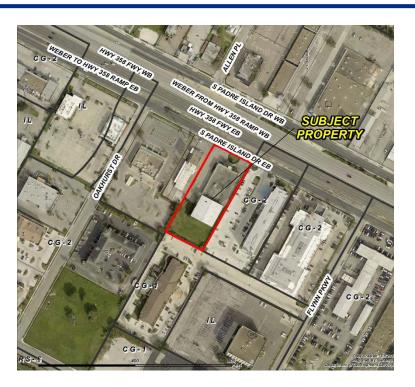

#### Zoning Case #0317-05 Vishal Hotel, LP

From: "IL" Light Industrial District

To: "CG-2" General Commercial District

Planning Commission Presentation March 22, 2017



### Aerial Overview





# Aerial Map







#### **Existing Land Use**



#### Future Land Use







# Future Land Use Map







### Subject Property, South of South Padre Island Drive (SH358)





South Padre Island Drive (SH 358), North of Subject Property





## East of Subject Property, Along South Padre Island Drive (SH358)





# West of Subject Property, Along South Padre Island Drive (SH358)





#### **Public Notification**

8 Notices mailed inside 200' buffer 5 Notices mailed outside 200' buffer

**Notification Area** 

Opposed: 0



In Favor: 0







#### Staff Recommendation

# Approval of the "CG-2" General Commercial District