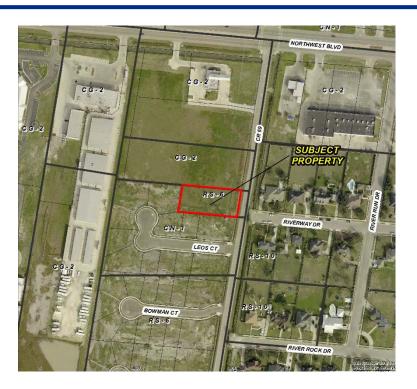

#### Zoning Case #0317-06 Prosperity Bank

From: "RS-6" Single-Family 6 District

To: "CG-2" General Commercial District

Planning Commission Presentation April 5, 2017



#### Aerial Overview







# Aerial Map







#### **Existing Land Use**



Vacant Commercial Low Density
Residential

#### Future Land Use



Commercial

Mixed Use



# Future Land Use Map





# Subject Property Viewing West 3825 County Road 69





# Facing North from Subject Property





### Facing West from Subject Property





## Facing South from Subject Property





#### **Public Notification**

16 Notices mailed inside 200' buffer 7 Notices mailed outside 200' buffer

**Notification Area** 

Opposed: 0



In Favor: 0









#### Staff Recommendation

# Approval of the "CG-2" General Commercial District