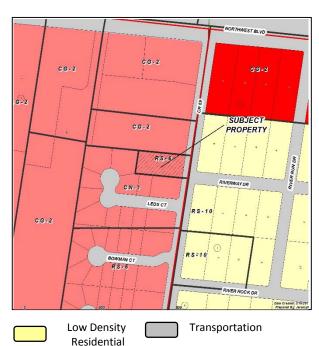

#### Zoning Case #0317-06 Prosperity Bank

From: "RS-6" Single-Family 6 District

To: "CG-2" General Commercial District

Planning Commission Presentation April 5, 2017



#### Aerial Overview







# Aerial Map







#### **Existing Land Use**



Vacant Commercial Low Density
Residential

#### Future Land Use



Commercial

Mixed Use



# Future Land Use Map





# Subject Property Viewing West 3825 County Road 69





# Facing North from Subject Property





### Facing West from Subject Property





## Facing South from Subject Property





#### **Public Notification**

16 Notices mailed inside 200' buffer 7 Notices mailed outside 200' buffer

**Notification Area** 

Opposed: 0



In Favor: 0









#### Staff Recommendation

# Approval of the "CG-2" General Commercial District