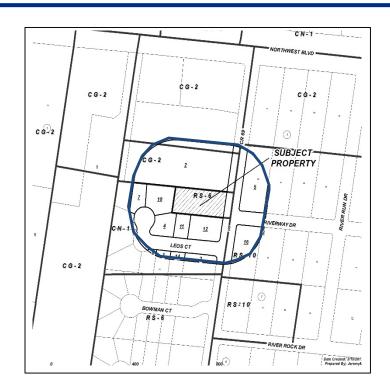

#### Zoning Case #0317-06 Prosperity Bank

From: "RS-6" Single-Family 6 District

To: "CG-2" General Commercial District

Planning Commission Presentation April 5, 2017



#### Aerial Overview







# Aerial Map







#### **Existing Land Use**



Vacant Commercial Low Density
Residential

#### Future Land Use



Commercial

Mixed Use



# Future Land Use Map





# Subject Property Viewing West 3825 County Road 69





# Facing North from Subject Property





### Facing West from Subject Property





## Facing South from Subject Property





#### **Public Notification**

16 Notices mailed inside 200' buffer 7 Notices mailed outside 200' buffer

**Notification Area** 

Opposed: 0



In Favor: 0









#### Staff Recommendation

# Approval of the "CG-2" General Commercial District