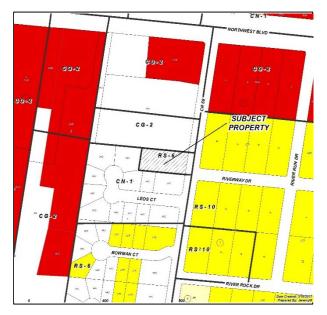

#### Zoning Case #0317-06 Prosperity Bank

From: "RS-6" Single-Family 6 District

To: "CG-2" General Commercial District

Planning Commission Presentation April 5, 2017



#### Aerial Overview







# Aerial Map







#### **Existing Land Use**



Vacant Commercial Low Density
Residential

#### Future Land Use



Commercial

Mixed Use



# Future Land Use Map





# Subject Property Viewing West 3825 County Road 69





# Facing North from Subject Property





### Facing West from Subject Property





## Facing South from Subject Property





#### **Public Notification**

16 Notices mailed inside 200' buffer 7 Notices mailed outside 200' buffer

**Notification Area** 

Opposed: 0



In Favor: 0









#### Staff Recommendation

# Approval of the "CG-2" General Commercial District