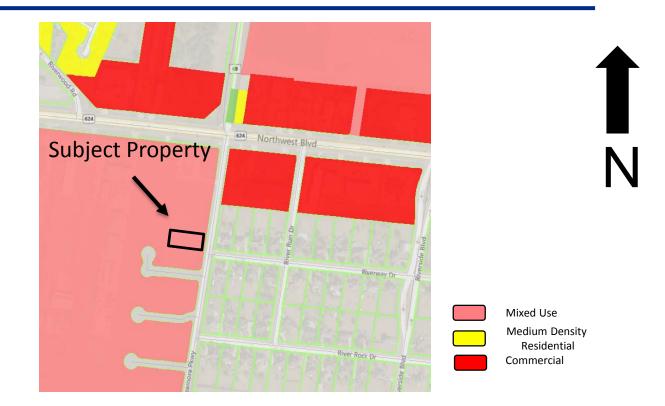

#### Zoning Case #0317-06 Prosperity Bank

From: "RS-6" Single-Family 6 District

To: "CG-2" General Commercial District

Planning Commission Presentation April 5, 2017



#### Aerial Overview







# Aerial Map







#### **Existing Land Use**



Vacant Commercial Low Density
Residential

#### Future Land Use



Commercial

Mixed Use



# Future Land Use Map





# Subject Property Viewing West 3825 County Road 69





# Facing North from Subject Property





### Facing West from Subject Property





## Facing South from Subject Property





#### **Public Notification**

16 Notices mailed inside 200' buffer 7 Notices mailed outside 200' buffer

**Notification Area** 

Opposed: 0



In Favor: 0









#### Staff Recommendation

# Approval of the "CG-2" General Commercial District