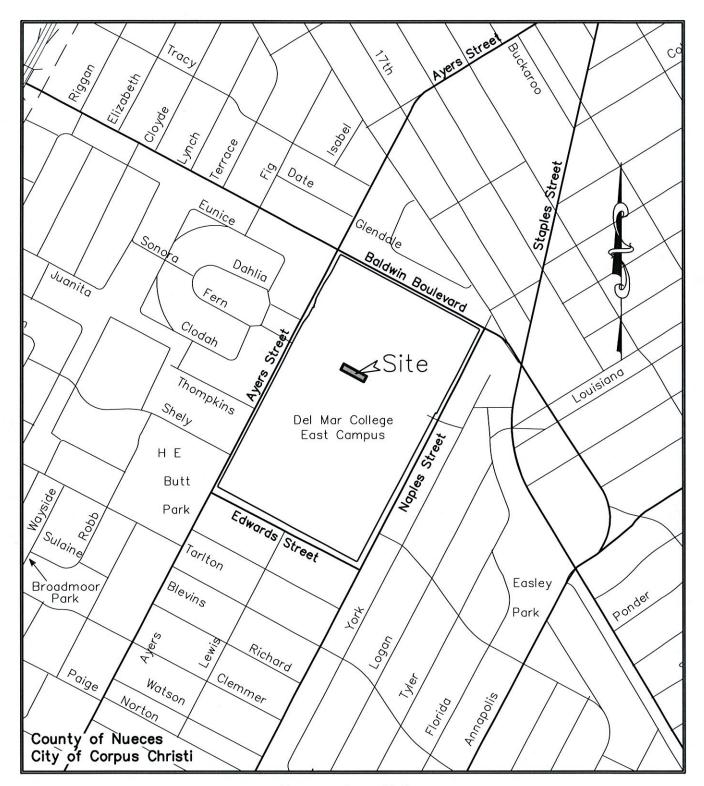

Feet, to the Point of Beginning, containing 0.237Acres (10,306 Square Feet) of Land, more or less.

Bearings are based on GPS, NAD83, State Plane Coordinates, Texas South Zone 4205. This description was prepared from record information and does not represent a current on the ground Survey.

Unless this fieldnote description, including preamble, seal and signature, appears in its entirety, in its original form, surveyor assumes no responsibility for its accuracy.

Also reference accompanying sketch of tract described

JRBAN ENGINEERING

James D. Carr, R.P.L.S. License No. 6458

S:\Surveying\25800\B700\OFFICE\METES AND BOUNDS\MB\_25800B700\_20170121\_EasementClosure North.doc

Page 1 of 1

(361)854-3101

2725 SWANTNER DR. • CORPUS CHRISTI, TEXAS 78404 www.urbaneng.com

FAX (361)854-6001





# Location Map



### Exhibit B

DATE: January 21, 2017

SCALE: None

JOB NO.: 25800.B7.00

SHEET: 2 of 2 DRAWN BY: XG urbansurveyl@urbaneng.com



Job No. 25800.B7.00 January 21, 2017

#### Exhibit C 0.390 Acre Easement Closure

STATE OF TEXAS COUNTY OF NUECES

**Fieldnotes**, for a 0.390 Acre, Easement Closure, over and across Lot 1, Block 1, Del Mar College East Campus, a map of which is recorded in Volume 53, Page 103, Map Records of Nueces County, Texas; said 0.390 Acre Tract, being more fully described by metes and bounds as follows:

**Commencing**, at a 5/8 Inch Iron Rod Found, on the East Right-of-Way of Ayers Street, a public roadway, for a North corner of the said Lot 1, Block 1;

**Thence**, South 03°15'08" East, 1001.62 Feet, to the North Right-of-Way of a portion of Carter