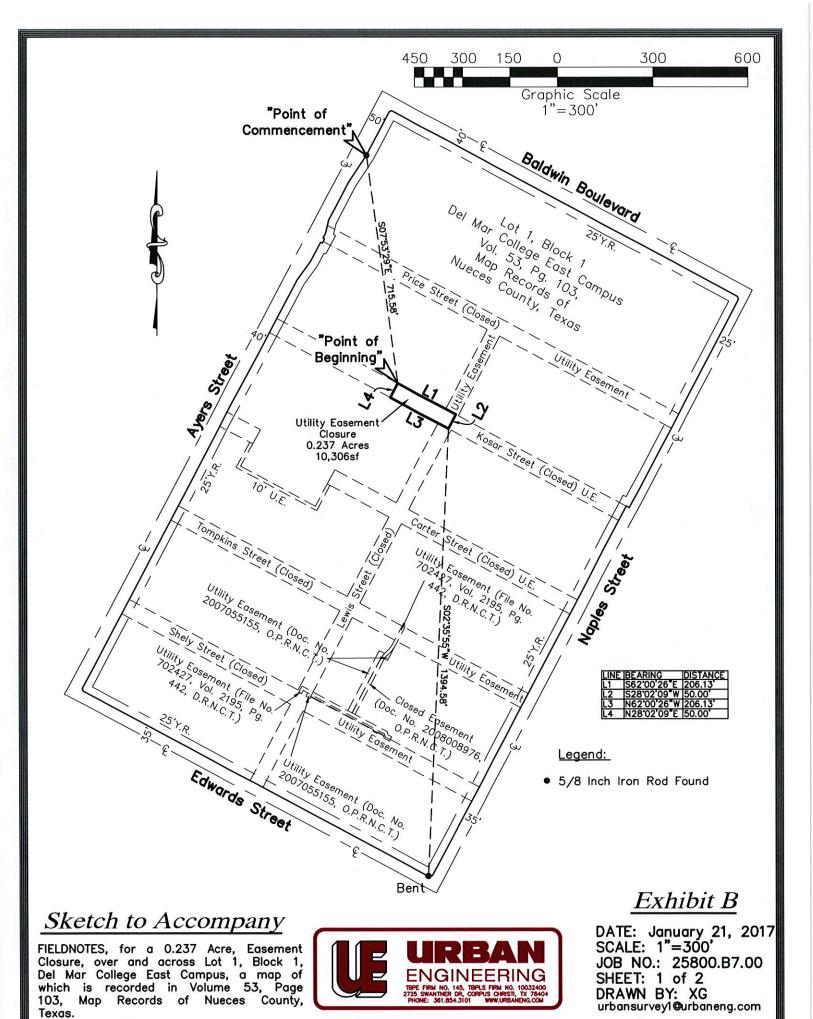

#### Exhibit A 0.237 Acre Easement Closure

STATE OF TEXAS
COUNTY OF NUECES

**Fieldnotes**, for a 0.237 Acre, Easement Closure, over and across Lot 1, Block 1, Del Mar College East Campus, a map of which is recorded in Volume 53, Page 103, Map Records of Nueces County, Texas; said 0.237 Acre Tract, being more fully described by metes and bounds as follows:

**Commencing**, at a 5/8 Inch Iron Rod Found, on the East Right-of-Way of Ayers Street, a public roadway, for a North corner of the said Lot 1, Block 1;

**Thence**, South 07°53'29" East, 715.58 Feet, to the North Right-of-Way of a portion of Kosar Street, closed and retained as a utility easement by Ordinance No. 20038, and as shown on said plat of Del Mar College East Campus, for the **Point of Beginning** and North corner of this Tract;

Thence, South 62°00'26" East, 206.13 Feet, for the East corner of this Tract;

Thence, South 28°02'09" West, 50.00 Feet, for the South corner of this Tract, from Whence, a 5/8 Inch Iron Rod (Bent) Found, for a South corner of the said Lot 1, Block 1, bears South 02°35'55" West 1394.58 Feet;

Thence, North 62°00'26" West, 206.13 Feet, for the West corner of this Tract;

**Thence**, North 28°02'09" East, 50.00 Feet, to the Point of Beginning, containing 0.237Acres (10,306 Square Feet) of Land, more or less.

Bearings are based on GPS, NAD83, State Plane Coordinates, Texas South Zone 4205. This description was prepared from record information and does not represent a current on the ground Survey.

Unless this fieldnote description, including preamble, seal and signature, appears in its entirety, in its original form, surveyor assumes no responsibility for its accuracy.