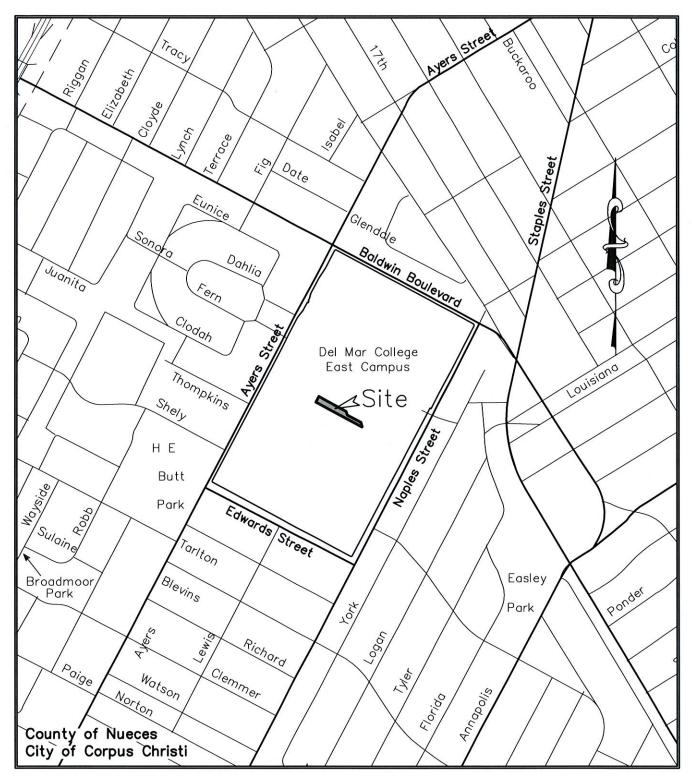

urrent on the ground Survey.

Unless this fieldnote description, including preamble, seal and signature, appears in its entirety, in its original form, surveyor assumes no responsibility for its accuracy

Also reference accompanying sketch of tract described herein.

James D. Carr, R.P.L.S. License No. 6458

S:\Surveying\25800\B700\OFFICE\METES AND BOUNDS\MB\_25800B700\_20170121\_EasementClosure\_South.doc

Page 1 of 1

(361)854-3101

2725 SWANTNER DR. • CORPUS CHRISTI, TEXAS 78404
www.urbaneng.com
TBPE Firm #145
TBPLS Firm #10032400

FAX (361)854-6001



#### which is recorded in Volume 53, 103, Map Records of Nueces Texas.

Closure, over and across Lot 1, Block 1, Del Mar College East Campus, a map of County,



JOB NO.: 25800.B7.00

SHEET: 1 of 2 DRAWN BY: XG urbansurveyl@urbaneng.com



### Location Map



## Exhibit D

DATE: January 21, 2017

SCALE: None

JOB NO.: 25800.B7.00

SHEET: 2 of 2 DRAWN BY: XG urbansurvey1@urbaneng.com