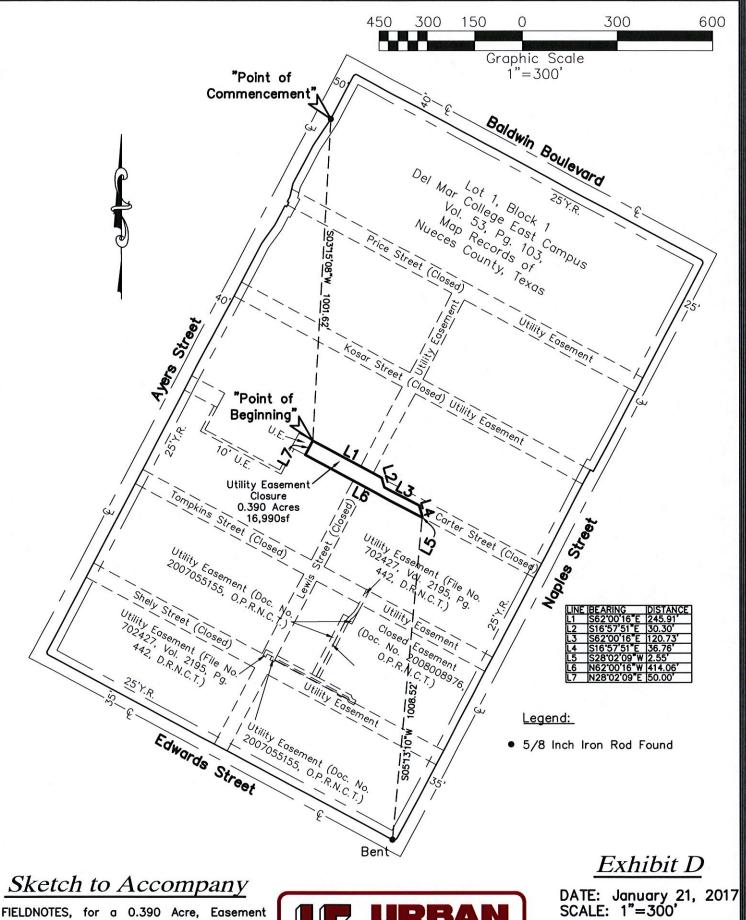

#### Exhibit C 0.390 Acre Easement Closure

STATE OF TEXAS COUNTY OF NUECES

**Fieldnotes**, for a 0.390 Acre, Easement Closure, over and across Lot 1, Block 1, Del Mar College East Campus, a map of which is recorded in Volume 53, Page 103, Map Records of Nueces County, Texas; said 0.390 Acre Tract, being more fully described by metes and bounds as follows:

**Commencing**, at a 5/8 Inch Iron Rod Found, on the East Right-of-Way of Ayers Street, a public roadway, for a North corner of the said Lot 1, Block 1;

**Thence**, South 03°15'08" East, 1001.62 Feet, to the North Right-of-Way of a portion of Carter Street, closed and retained as a utility easement by Ordinance No. 20038, and as shown on said plat of Del Mar College East Campus, for the **Point of Beginning** and North corner of this Tract;

Thence, South 62°00'16" East, 245.91 Feet, for a corner of this Tract;

Thence, South 16°57'51" East, 30.30 Feet for a corner of this Tract;

Thence, South 62°00'16" East, 120.73 Feet, for a corner of this Tract;

Thence, South 16°57'51" East, 36.76 Feet for the East corner of this Tract;

Thence, South 28°02'09" West, 2.55 Feet, for the South corner of this Tract, from Whence, a 5/8 Inch Iron Rod (Bent) Found, for a South corner of the said Lot 1, Block 1, bears South 05°13'10" West 1008.52 Feet;

Thence, North 62°00'16" West, 414.06 Feet, for the West corner of this Tract;

**Thence**, North 28°02'09" East, 50.00 Feet, to the Point of Beginning, containing 0.390 Acres (16,990 Square Feet) of Land, more or less.

Bearings are based on GPS, NAD83, State Plane Coordinates, Texas South Zone 4205. This description was prepared from record information and does not represent a current on the ground Survey.

Unless this fieldnote description, including preamble, seal and signature, appears in its entirety, in its original form, surveyor assumes no responsibility for its accuracy