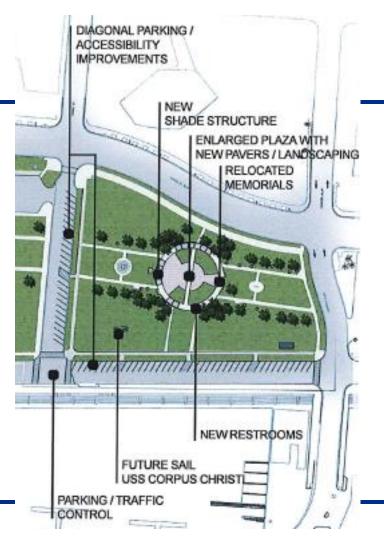

Buc Days and Beach to Bay Relay
- Bayshore Park Task Force
  - Appointed by PRAC
  - Plan for activation and operation of park
    - Parks & Recreation primary
      - CVB, Buc Days: Special Events
    - Potential for conservancy
  - Fee schedule
    - Special Events
    - Vendors
    - Parking
  - Re-branding the Park





# Re-branding the Project



### WATER'S EDGE WATER'S EDGE

mcgee beach

@WATER'S EDGE

sherrill veteran's memorial park @ WATER'S EDGE

mccaughan play park @WATERS EDGE mcgee beach

sherrill veteran's memorial park

mccaughan play park





# Design Overview



### NEW BAYSHORE PARK - CITY OF CORPUS CHRISTI







## HEB Champions Playground





























# HEB Champions Health Beat Equipment























#### **BASIC DESIGN OPTION**

















# The Water's Edge Project



Budget

• 2008 Bond: \$5,008,000

• Donations: \$276,000

HEB Champions Program: \$150,000

Playground and Fitness Stations

Vishal Raju Bhagat Foundation: \$75,000

Dog Park

Coastal Bend Community Foundation: \$51,000

Dog Park

Partnerships:

Type A Board

Parking Lot at Old Memorial Coliseum Site \$424,500

Via IDIQ Contract -

Pier at McGee Beach \$?????