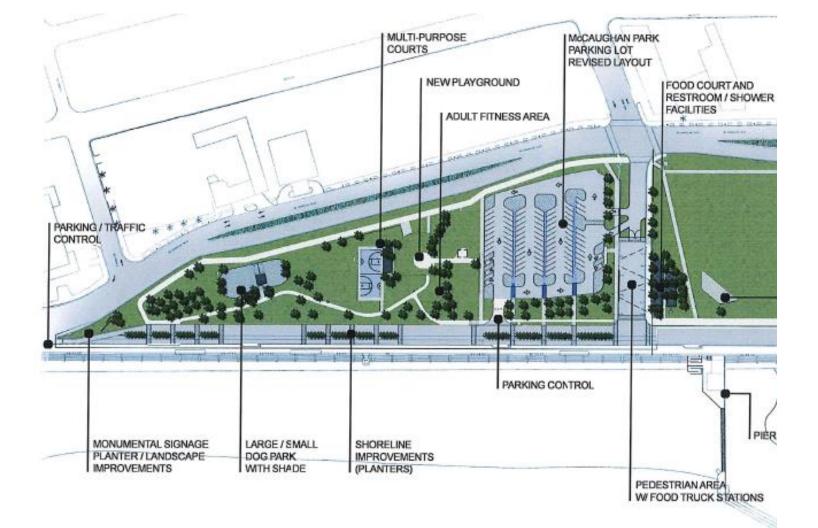

### Bayshore Park Design-Build Project Update



Type A Board April 2017



# Bayshore Park Project



- Target date for completion July 2017
- Working around Buc Days and Beach to Bay Relay
- Bayshore Park Task Force
  - Appointed by PRAC
  - Plan for activation and operation of park
    - Parks & Recreation primary
      - CVB, Buc Days: Special Events
    - Potential for conservancy
  - Fee schedule
    - Special Events
    - Vendors
    - Parking
  - Re-branding the Park





# Re-branding the Project



### WATER'S EDGE WATER'S EDGE

mcgee beach

@WATER'S EDGE

sherrill veteran's memorial park @ WATER'S EDGE

mccaughan play park @WATERS EDGE mcgee beach

sherrill veteran's memorial park

mccaughan play park





# Design Overview



### NEW BAYSHORE PARK - CITY OF CORPUS CHRISTI







## HEB Champions Playground





























# HEB Champions Health Beat Equipment























#### **BASIC DESIGN OPTION**

















# The Water's Edge Project



Budget

• 2008 Bond: \$5,008,000

• Donations: \$276,000

HEB Champions Program: \$150,000

Playground and Fitness Stations

Vishal Raju Bhagat Foundation: \$75,000

Dog Park

Coastal Bend Community Foundation: \$51,000

Dog Park

Partnerships:

Type A Board

Parking Lot at Old Memorial Coliseum Site \$424,500

Via IDIQ Contract -

Pier at McGee Beach \$?????