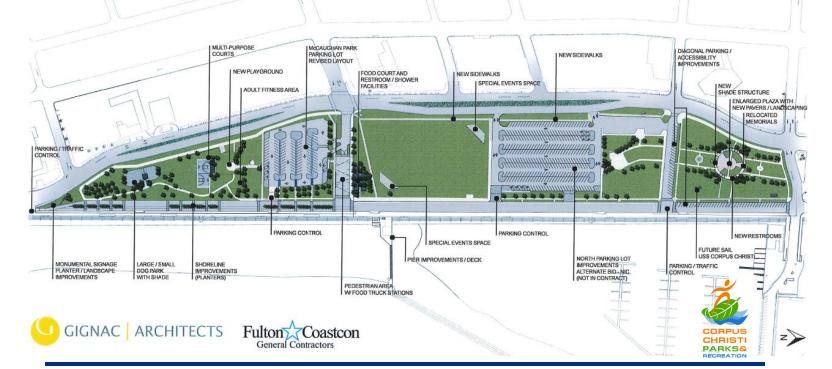

### Bayshore Park Design-Build Project Update



Type A Board April 2017



# Bayshore Park Project



- Target date for completion July 2017
- Working around Buc Days and Beach to Bay Relay
- Bayshore Park Task Force
  - Appointed by PRAC
  - Plan for activation and operation of park
    - Parks & Recreation primary
      - CVB, Buc Days: Special Events
    - Potential for conservancy
  - Fee schedule
    - Special Events
    - Vendors
    - Parking
  - Re-branding the Park





# Re-branding the Project



### WATER'S EDGE WATER'S EDGE

mcgee beach

@WATER'S EDGE

sherrill veteran's memorial park @ WATER'S EDGE

mccaughan play park @WATERS EDGE mcgee beach

sherrill veteran's memorial park

mccaughan play park





# Design Overview



### NEW BAYSHORE PARK - CITY OF CORPUS CHRISTI







## HEB Champions Playground





























# HEB Champions Health Beat Equipment























#### **BASIC DESIGN OPTION**

















# The Water's Edge Project



Budget

• 2008 Bond: \$5,008,000

• Donations: \$276,000

HEB Champions Program: \$150,000

Playground and Fitness Stations

Vishal Raju Bhagat Foundation: \$75,000

Dog Park

Coastal Bend Community Foundation: \$51,000

Dog Park

Partnerships:

Type A Board

Parking Lot at Old Memorial Coliseum Site \$424,500

Via IDIQ Contract -

Pier at McGee Beach \$?????