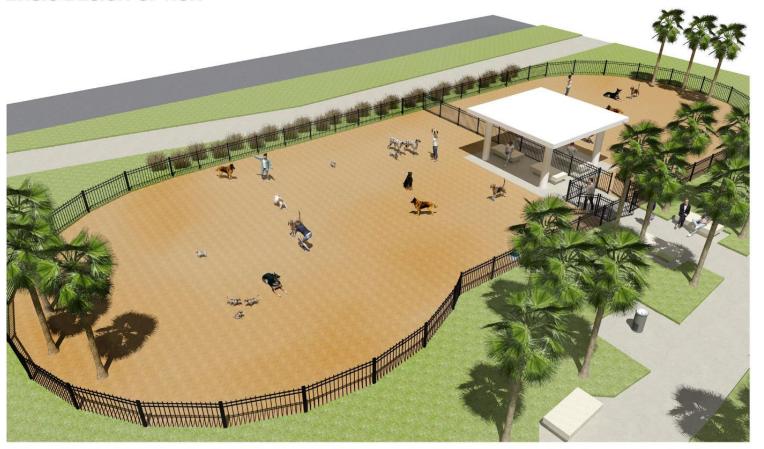

# The Water's Edge Project

Budget

• 2008 Bond: \$5,008,000

• Donations: \$276,000

HEB Champions Program: \$150,000

Playground and Fitness Stations

Vishal Raju Bhagat Foundation: \$75,000

Dog Park