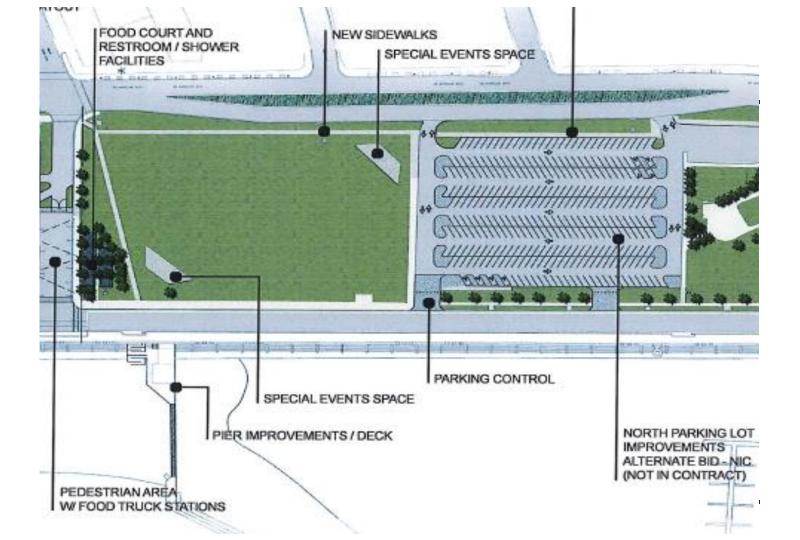

ound Buc Days and Beach to Bay Relay
- Bayshore Park Task Force
  - Appointed by PRAC
  - Plan for activation and operation of park
    - Parks & Recreation primary
      - CVB, Buc Days: Special Events
    - Potential for conservancy
  - Fee schedule
    - Special Events
    - Vendors
    - Parking
  - Re-branding the Park





# Re-branding the Project



### WATER'S EDGE WATER'S EDGE

mcgee beach

@WATER'S EDGE

sherrill veteran's memorial park @ WATER'S EDGE

mccaughan play park @WATERS EDGE mcgee beach

sherrill veteran's memorial park

mccaughan play park





# Design Overview



### NEW BAYSHORE PARK - CITY OF CORPUS CHRISTI







## HEB Champions Playground





























# HEB Champions Health Beat Equipment























#### **BASIC DESIGN OPTION**

















# The Water's Edge Project



Budget

• 2008 Bond: \$5,008,000

• Donations: \$276,000

HEB Champions Program: \$150,000

Playground and Fitness Stations

Vishal Raju Bhagat Foundation: \$75,000

Dog Park

Coastal Bend Community Foundation: \$51,000

Dog Park

Partnerships:

Type A Board

Parking Lot at Old Memorial Coliseum Site \$424,500

Via IDIQ Contract -

Pier at McGee Beach \$?????