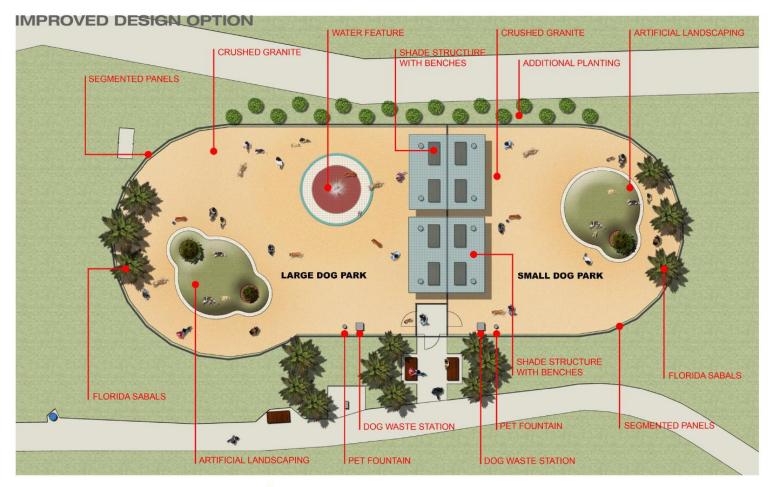

# The Water's Edge Project

Budget

• 2008 Bond: \$5,008,000

• Donations: \$276,000

HEB Champions Program: \$150,000

Playground and Fitness Stations

Vishal Raju Bhagat Foundation: \$75,000

Dog Park

Coastal Bend Community Foundation: \$51,000

Dog Park

Partnerships:

Type A Board

Parking Lot at Old Memorial Coliseum Site \$424,500

Via IDIQ Contract -

Pier at McGee Beach \$?????