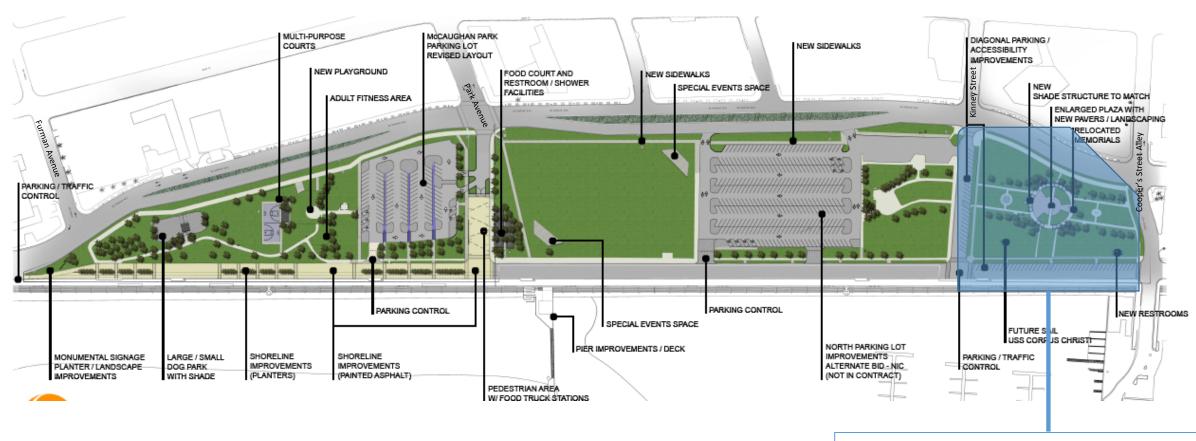

# WHAT'S IN THE SPACE TODAY?

SHERRILL PARK

**MCCAUGHAN PARK** 

**MCGEE BEACH** 

OLD CITY HALL PARK

### WHAT'S NEAR THE SPACE TODAY?

**YACHT CLUB** 

**CC MUNICIPAL MARINA** 

HOTELS

RESTAURANT

**CHURCHES** 

APARMENTS/CONDOS

**BANKS/BUSINESSES** 

### Recommendation

- Name the Bayshore Park Development The Water's Edge
  - Parks and amenities within the park will be known as:
    - McCaughan Park at The Water's Edge
    - McGee Beach at The Water's Edge, etc.
  - Creates consistency for branding and marketing
  - Allows existing parks to retain identity
- Rename Sherrill Park Sherrill Veterans' Memorial Park
- Approved by Parks & Recreation Advisory Committee -March 2017

#### Name the entire development: The Water's Edge

Sherrill Veterans' Memorial Park