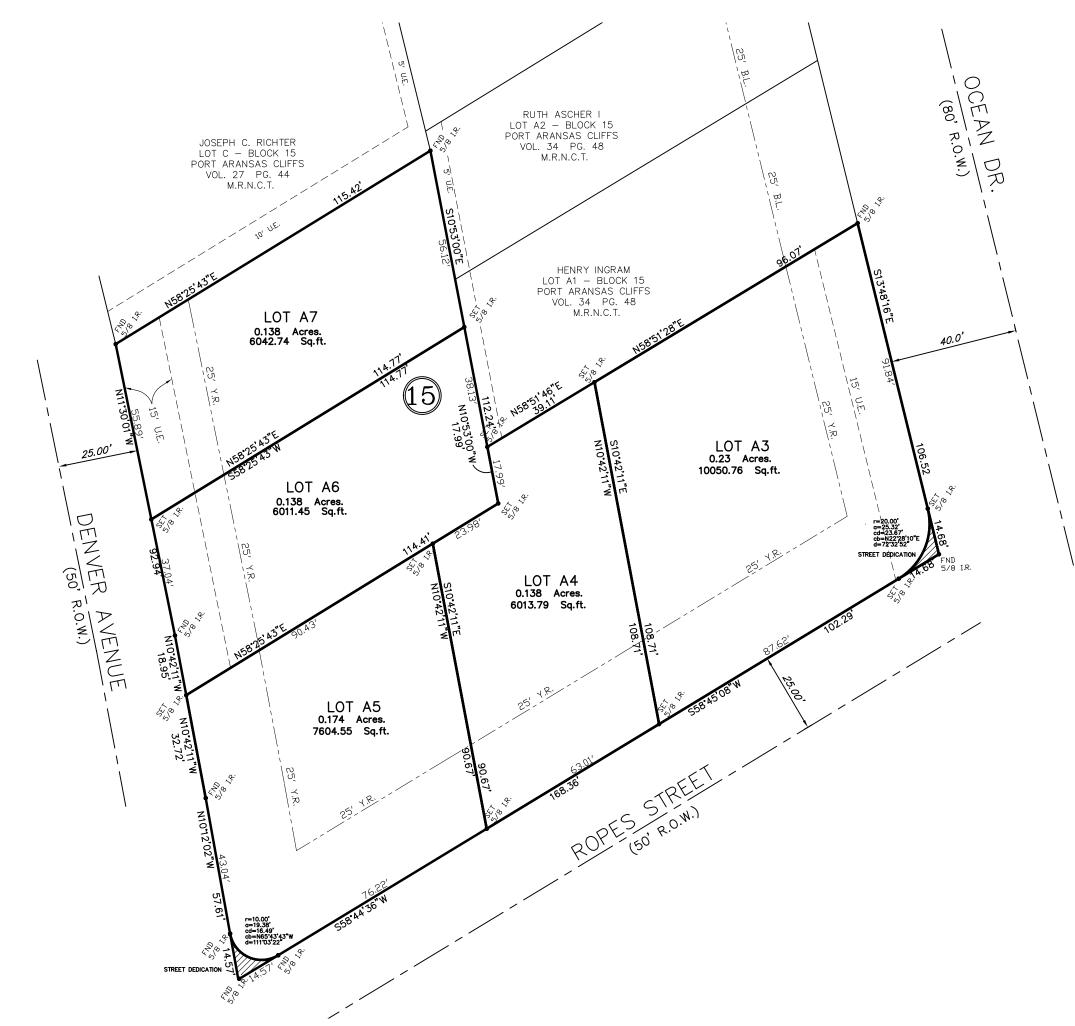

# PORT ARANSAS CLIFFS BLOCK 15 LOTS A3, A4, A5, A6 & A7

BEING A REPLAT OF PORT ARANSAS CLIFFS, BLOCK 14, LOTS 1,2,3,4,61,62,63,64 & (S. 2.88') OF LOTS 5 & 60, A SUBDIVISION OF THE CITY OF CORPUS CHRISTI, NUECES COUNTY, TEXAS, AS SHOWN BY THE MAP OR PLAT THEREOF RECORDED IN VOLUME A, PAGE 27 MAP RECORDS OF NUECES COUNTY, TEXAS AND OF PORT ARANSAS CLIFFS, BLOCK 14, LOT D, AN ADDITION
TO THE CITY OF CORPUS CHRISTI, NUECES COUNTY, TEXAS AND SAVE AND EXCEPT THE (E 15') OF RIGHT OF WAY OF DENVER STREET THAT ABUTS LOT 57-60 INCLUSIVE, BLOCK 15 AS CLOSED BY CITY ORDINANCE NO. 7009 PASSED AND APPROVED BY CITY COUNCIL
OF CORPUS CHRISTI,TEXAS AUGUST 21, 1963, A CERTIFIED COPY OF WHICH IS RECORDED UNDER CLERK'S FILE NO. 635707, VOL. 1017, PAGE 27, DEED RECORDS, NUECES COUNTY, TEXAS.

- 2) A 5/8" DIAMETER STEEL REBAR WAS FOUND AT EVERY CORNER, EXCEPT OTHERWISE SPECIFIED. ALL 5/8" REBAR SET WITH PLASTIC CAP MARKED TEXAS GEO TECH.
- 3) PER FLOOD INSURANCE RATE MAP, MAP INDEX, COMMUNITY-PANEL NUMBER 485464 0303 C, MAP REVISED JULY 18, 1985, THE SUBJECT PROPERTY IS LOCATED IN ZONE C, DEFINED AS AREA OF MINIMAL FLOODING. THIS FLOOD STATEMENT SHALL NOT CREATE LIABILITY ON THE PART OF THE SURVEYOR.
- 4) ALL BEARINGS AND DISTANCES REFER TO THE TEXAS STATE PLANE COORDINATE SYSTEM OF 1983, TEXAS SOUTH ZONE.
- 5) THE RECEIVING WATER FOR THE STORM WATER RUNOFF FROM THIS PROPERTY IS THE CORPUS CHRISTI BAY. THE TCEQ HAS CLASSIFIED THE AQUATIC LIFE USE FOR THE CORPUS CHRISTI BAY AS "EXCEPTIONAL" AND "OYSTER WATERS". TCEQ ALSO CATEGORIZED THE CORPUS CHRISTI BAY AS "CONTACT RECREATION" USE.
- 6) THE YARD REQUIREMENT, AS DEPICTED, IS A REQUIREMENT OF THE UNIFIED DEVEOPMENT CODE AND IS SUBJECT TO CHANGE AS THE ZONING MAY CHANGE.
- THE STREET DEDICATIONS ARE PART OF THE OVERALL PLATTED AREA.