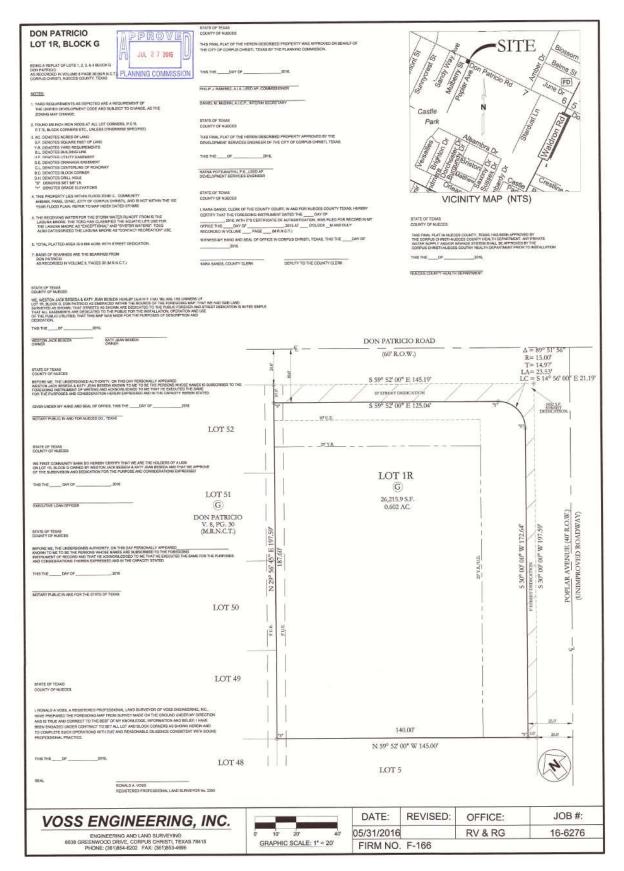

#### **ORDINANCE**

EXEMPTING DON PATRICIO, BLOCK G, LOT 1R, LOCATED WEST OF WALDRON ROAD AND SOUTH OF DON PATRICIO ROAD, FROM THE PAYMENT OF THE WASTEWATER LOT/ACREAGE FEES UNDER SECTION 8.5.2.G.1 OF THE UNIFIED DEVELOPMENT CODE; REQUIRING THE OWNER/DEVELOPER TO COMPLY WITH THE SPECIFIED CONDITIONS.

**WHEREAS,** Don Patricio, Block G, Lot 1R, located west of Waldron Road and south of Don Patricio Road is not currently served by the City wastewater system;

**WHEREAS**, the owner/developer has submitted a written request that the Subdivision be exempt from the payment of wastewater lot or acreage fees based on the determination that it is not likely that the area will be served by the City wastewater system within the next fifteen (15) years;

**WHEREAS,** Developer/Owner in compliance with the City's Unified Development Code, has submitted the plat for Don Patricio, Block G, Lot 1R, hereinafter called "Development," **(Exhibit 1)**; and,

**WHEREAS**, wastewater construction plans and construction are a requirement of the plat, and