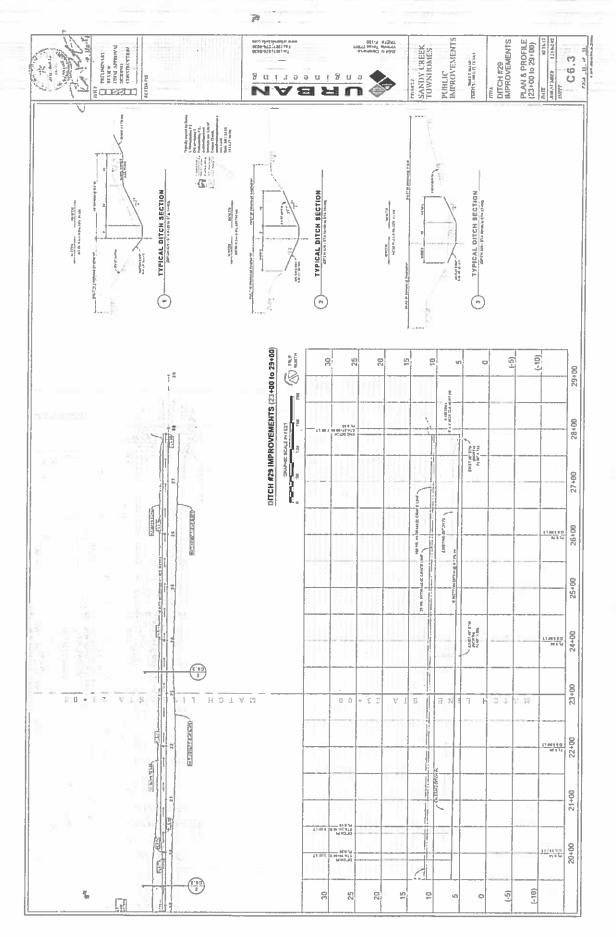

- 2. PLANS AND SPECIFICATIONS.
  - a. Developer/Owner shall contract with a professional engineer, acceptable to the City's Development Services Engineer, to prepare plans and specifications for the Wastewater Extension, as shown in the attached **Exhibit 3**, the content of such exhibit being incorporated by reference into this Agreement, with the following basic design:
    - 1. Install 1374 linear feet 12-inch PVC pipe;

- 2. Install 1374 linear feet trench safety;
- 3. Install four (4) 4-foot diameter manholes (5-10 feet depth);
- 4. Install two (2) 4-foot diameter manholes (10-15 feet depth);
- 5. Connect to existing 12" Sanitary Sewer Stub;
- 6. Install six (6) 8" Sanitary Sewer Plug
- 7. Install one (1) 12" Sanitary Sewer Plug
- b. The Wastewater Extension begins at the new proposed wastewater manhole at the southeast corner of Flour Bluff and Encinal Farm Garden Tract 60.18 acre tract and extend approximately 1,902 linear feet east along the south side of Los Arboles at Terra Mar Unit 2 and Monte Verde at Terra Mar Unit 2 Subdivisions.
- c. The plans and specifications must comply with the City's Wastewater Standards Detail Sheets and Standard Specifications.
- d. Before the Developer/Owner starts construction, the plans and specifications must be approved by the City's Development Services Engineer.