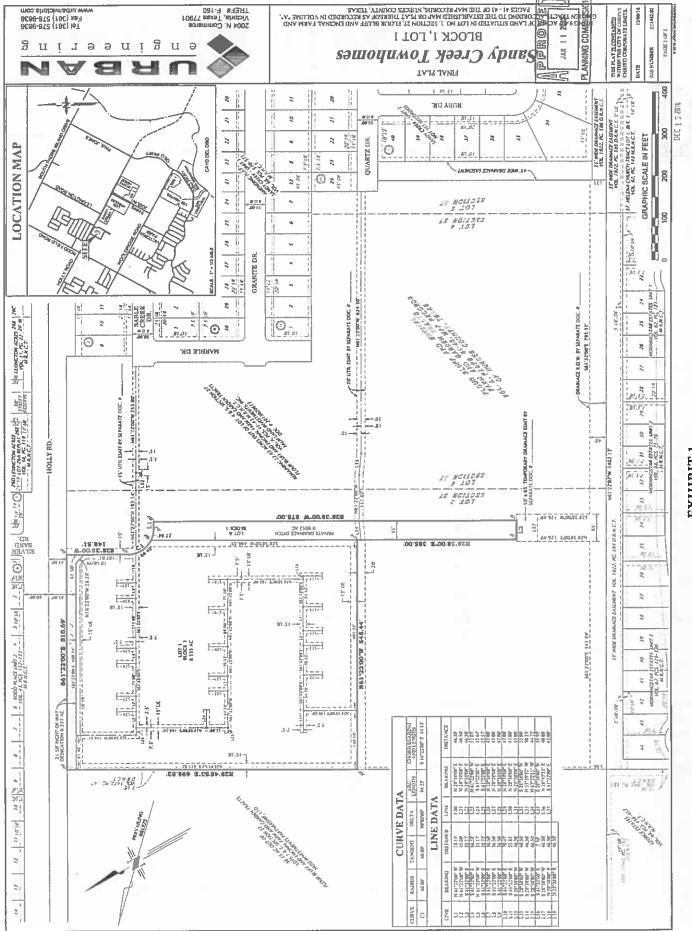

# BE IT ORDAINED BY THE CITY COUNCIL OF THE CITY OF CORPUS CHRISTI, TEXAS:

**SECTION 1.** The City Manager, or designee, is authorized to execute a wastewater collection line extension construction and reimbursement agreement ("Agreement") with Palm Land Investments Inc. ("Developer"), for the extension of an 12-inch sanitary sewer collection line, including all related appurtenances, for the development of Lot 3, Section 27, Flour Bluff and Encinal Farm and Garden Tracts, known as Sandy Creek Townhomes, Block 1, Lot 1, Corpus Christi, Nueces County, Texas.

WHEREAS, the Developer/Owner, in compliance with the City's Unified Development Code ("UDC"), has a plat, approved by the Planning Commission on January 11, 2017 to develop a tract of land, to wit: approximately 9.497 acres of land Situated in Lot 3, Section 27, Flour Bluff and Encinal Farm and Garden Tracts, known as Sandy Creek Townhomes, Block 1, Lot 1, located south of Holly Road and east of Rodd Field Road, as shown in the attached **Exhibit 1**, the content of such exhibit being incorporated by reference into this Agreement.

17. <u>COVENANT RUNNING WITH THE LAND</u>. This Agreement is a covenant running with the land, to wit: approximately 9.497 acres of land Situated in Lot 3, Section 27, Flour Bluff and Encinal Farm and Garden Tracts, known as Sandy Creek Townhomes, Block 1, Lot 1, a subdivision in Corpus Christi, Nueces County, Texas, and must be recorded in the Official Public Records of Nueces County, Texas. The duties, rights, and obligations of the Agreement are binding on and inure to the benefit of the Developer/Owner's successors or assigns.