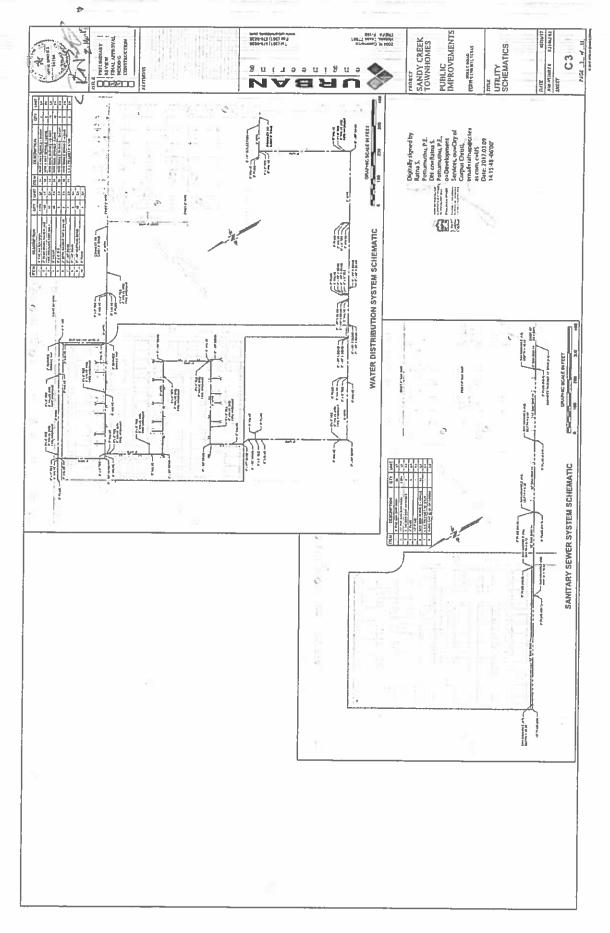

- 2. PLANS AND SPECIFICATIONS.
  - a. Developer/Owner shall contract with a professional engineer, acceptable to the City's Development Services Engineer, to prepare plans and specifications for the Wastewater Extension, as shown in the attached **Exhibit 3**, the content of such exhibit being incorporated by reference into this Agreement, with the following basic design:
    - 1. Install 1374 linear feet 12-inch PVC pipe;

- 2. Install 1374 linear feet trench safety;
- 3. Install four (4) 4-foot diameter manholes (5-10 feet depth);
- 4. Install two (2) 4-foot diameter manholes (10-15 feet depth);
- 5. Connect to existing 12" Sanitary Sewer Stub;
- 6. Install six (6) 8" Sanitary Sewer Plug
- 7. Install one (1) 12" Sanitary Sewer Plug
- b. The Wastewater Extension begins at the new proposed wastewater manhole at the southeast corner of Flour Bluff and Encinal Farm Garden Tract 60.18 acre tract and extend approximately 1,902 linear feet east along the south side of Los Arboles at Terra Mar Unit 2 and Monte Verde at Terra Mar Unit 2 Subdivisions.
- c. The plans and specifications must comply with the City's Wastewater Standards Detail Sheets and Standard Specifications.
- d. Before the Developer/Owner starts construction, the plans and specifications must be approved by the City's Development Services Engineer.