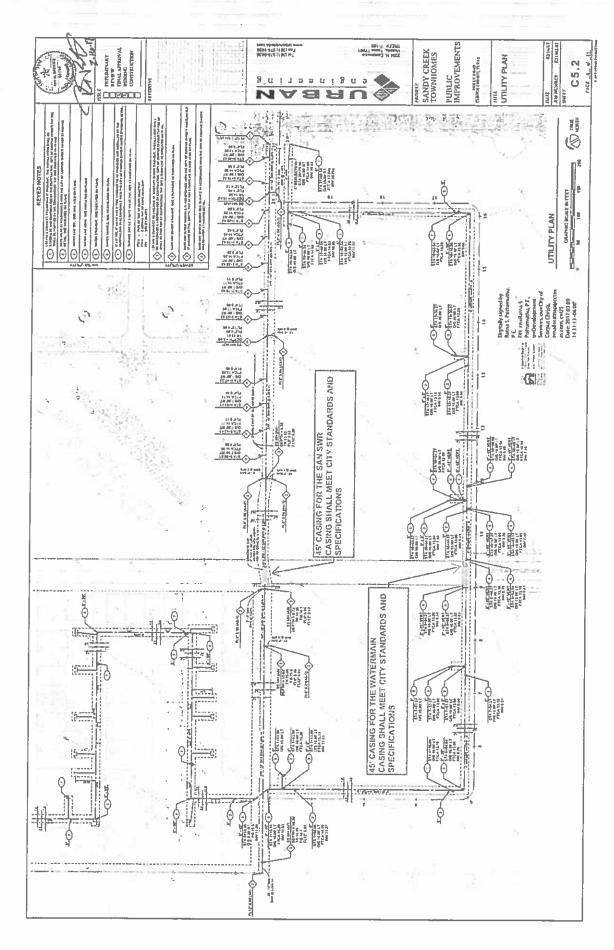

- 2. PLANS AND SPECIFICATIONS.
  - a. Developer/Owner shall contract with a professional engineer, acceptable to the City's Development Services Engineer, to prepare plans and specifications for the Wastewater Extension, as shown in the attached **Exhibit 3**, the content of such exhibit being incorporated by reference into this Agreement, with the following basic design:
    - 1. Install 1374 linear feet 12-inch PVC pipe;

- 2. Install 1374 linear feet trench safety;
- 3. Install four (4) 4-foot diameter manholes (5-10 feet depth);
- 4. Install two (2) 4-foot diameter manholes (10-15 feet depth);
- 5. Connect to existing 12" Sanitary Sewer Stub;
- 6. Install six (6) 8" Sanitary Sewer Plug
- 7. Install one (1) 12" Sanitary Sewer Plug
- b. The Wastewater Extension begins at the new proposed wastewater manhole at the southeast corner of Flour Bluff and Encinal Farm Garden Tract 60.18 acre tract and extend approximately 1,902 linear feet east along the south side of Los Arboles at Terra Mar Unit 2 and Monte Verde at Terra Mar Unit 2 Subdivisions.
- c. The plans and specifications must comply with the City's Wastewater Standards Detail Sheets and Standard Specifications.
- d. Before the Developer/Owner starts construction, the plans and specifications must be approved by the City's Development Services Engineer.