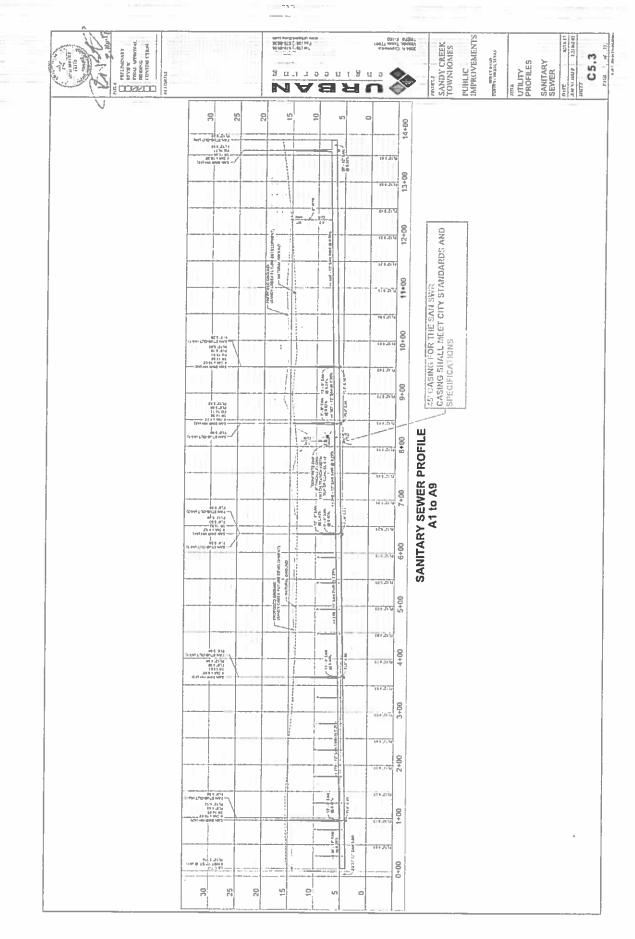

- 2. PLANS AND SPECIFICATIONS.
  - a. Developer/Owner shall contract with a professional engineer, acceptable to the City's Development Services Engineer, to prepare plans and specifications for the Wastewater Extension, as shown in the attached **Exhibit 3**, the content of such exhibit being incorporated by reference into this Agreement, with the following basic design:
    - 1. Install 1374 linear feet 12-inch PVC pipe;

- 2. Install 1374 linear feet trench safety;
- 3. Install four (4) 4-foot diameter manholes (5-10 feet depth);
- 4. Install two (2) 4-foot diameter manholes (10-15 feet depth);
- 5. Connect to existing 12" Sanitary Sewer Stub;
- 6. Install six (6) 8" Sanitary Sewer Plug
- 7. Install one (1) 12" Sanitary Sewer Plug
- b. The Wastewater Extension begins at the new proposed wastewater manhole at the southeast corner of Flour Bluff and Encinal Farm Garden Tract 60.18 acre tract and extend approximately 1,902 linear feet east along the south side of Los Arboles at Terra Mar Unit 2 and Monte Verde at Terra Mar Unit 2 Subdivisions.
- c. The plans and specifications must comply with the City's Wastewater Standards Detail Sheets and Standard Specifications.
- d. Before the Developer/Owner starts construction, the plans and specifications must be approved by the City's Development Services Engineer.