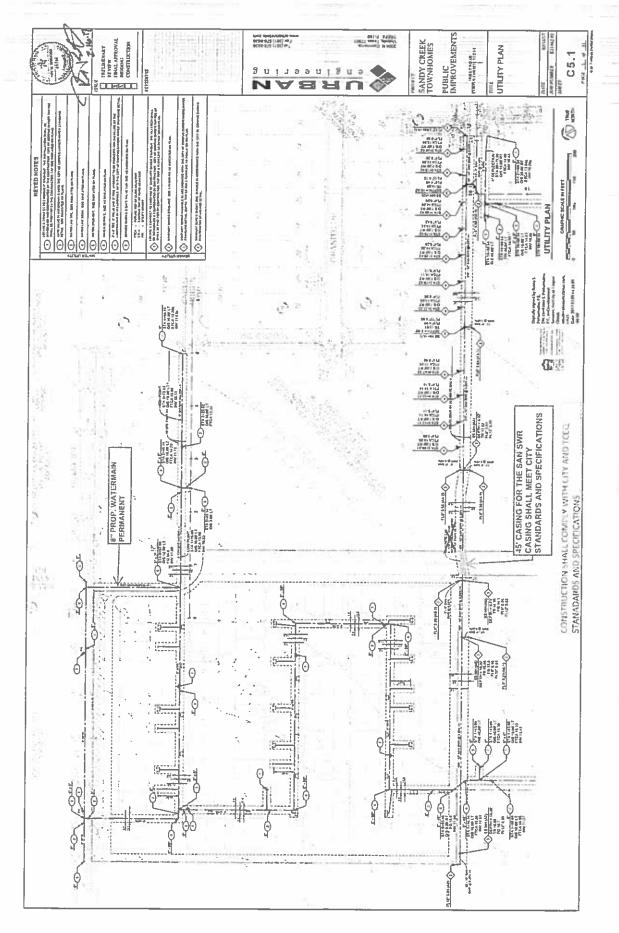

- 2. PLANS AND SPECIFICATIONS.
  - a. Developer/Owner shall contract with a professional engineer, acceptable to the City's Development Services Engineer, to prepare plans and specifications for the Wastewater Extension, as shown in the attached **Exhibit 3**, the content of such exhibit being incorporated by reference into this Agreement, with the following basic design:
    - 1. Install 1374 linear feet 12-inch PVC pipe;

- 2. Install 1374 linear feet trench safety;
- 3. Install four (4) 4-foot diameter manholes (5-10 feet depth);
- 4. Install two (2) 4-foot diameter manholes (10-15 feet depth);
- 5. Connect to existing 12" Sanitary Sewer Stub;
- 6. Install six (6) 8" Sanitary Sewer Plug
- 7. Install one (1) 12" Sanitary Sewer Plug
- b. The Wastewater Extension begins at the new proposed wastewater manhole at the southeast corner of Flour Bluff and Encinal Farm Garden Tract 60.18 acre tract and extend approximately 1,902 linear feet east along the south side of Los Arboles at Terra Mar Unit 2 and Monte Verde at Terra Mar Unit 2 Subdivisions.
- c. The plans and specifications must comply with the City's Wastewater Standards Detail Sheets and Standard Specifications.
- d. Before the Developer/Owner starts construction, the plans and specifications must be approved by the City's Development Services Engineer.

3. <u>SITE IMPROVEMENTS</u>. Prior to the start of construction of the Wastewater Extension, Developer/Owner shall acquire and dedicate to the City the required additional public utility easements ("Easements"), if any, necessary for the completion of the Wastewater Extension. If any of the property needed for the Easements is owned by a third party and the Developer/Owner is unable to acquire the Easements through reasonable efforts, then the City will use its powers of eminent domain to acquire the Easements.