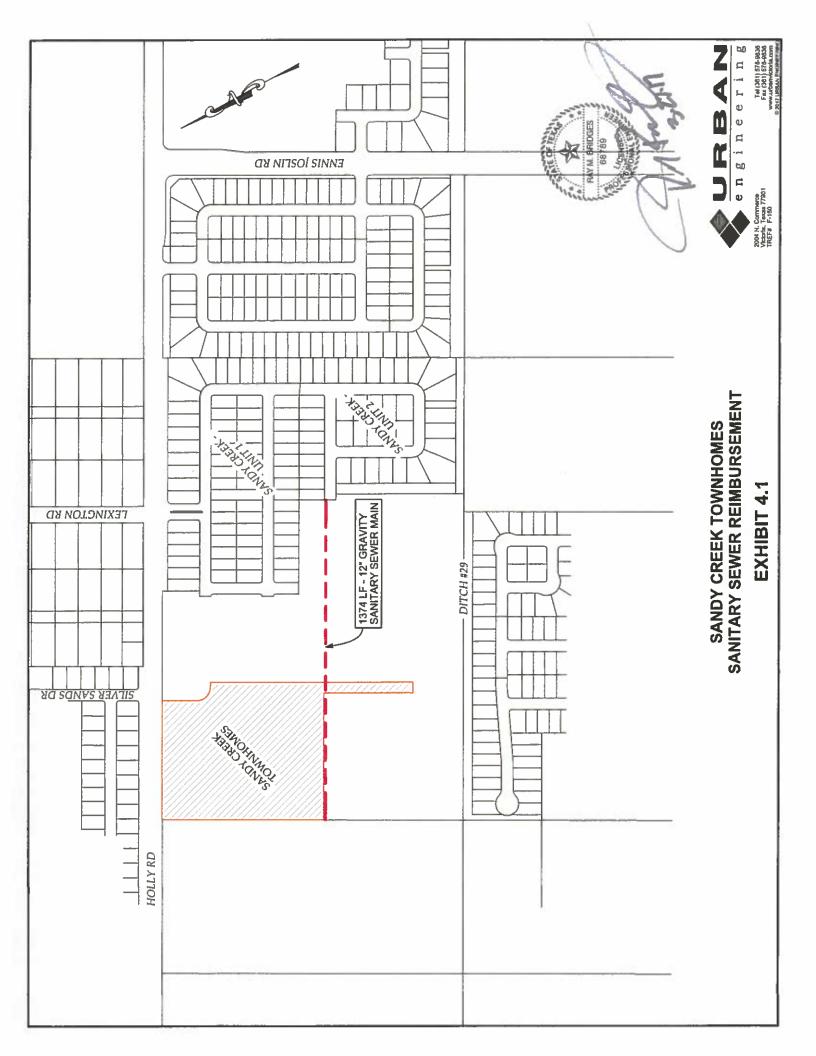

WHEREAS, the Developer/Owner, in compliance with the City's Unified Development Code ("UDC"), has a plat, approved by the Planning Commission on January 11, 2017 to develop a tract of land, to wit: approximately 9.497 acres of land Situated in Lot 3, Section 27, Flour Bluff and Encinal Farm and Garden Tracts, known as Sandy Creek Townhomes, Block 1, Lot 1, located south of Holly Road and east of Rodd Field Road, as shown in the attached **Exhibit 1**, the content of such exhibit being incorporated by reference into this Agreement.

**WHEREAS**, the Developer/Owner has submitted an application for reimbursement of the costs from the Wastewater Collection Line Trust Fund for installing the Wastewater Extension, as shown in **Exhibit 2**, the content of such exhibit being incorporated by reference into this Agreement.