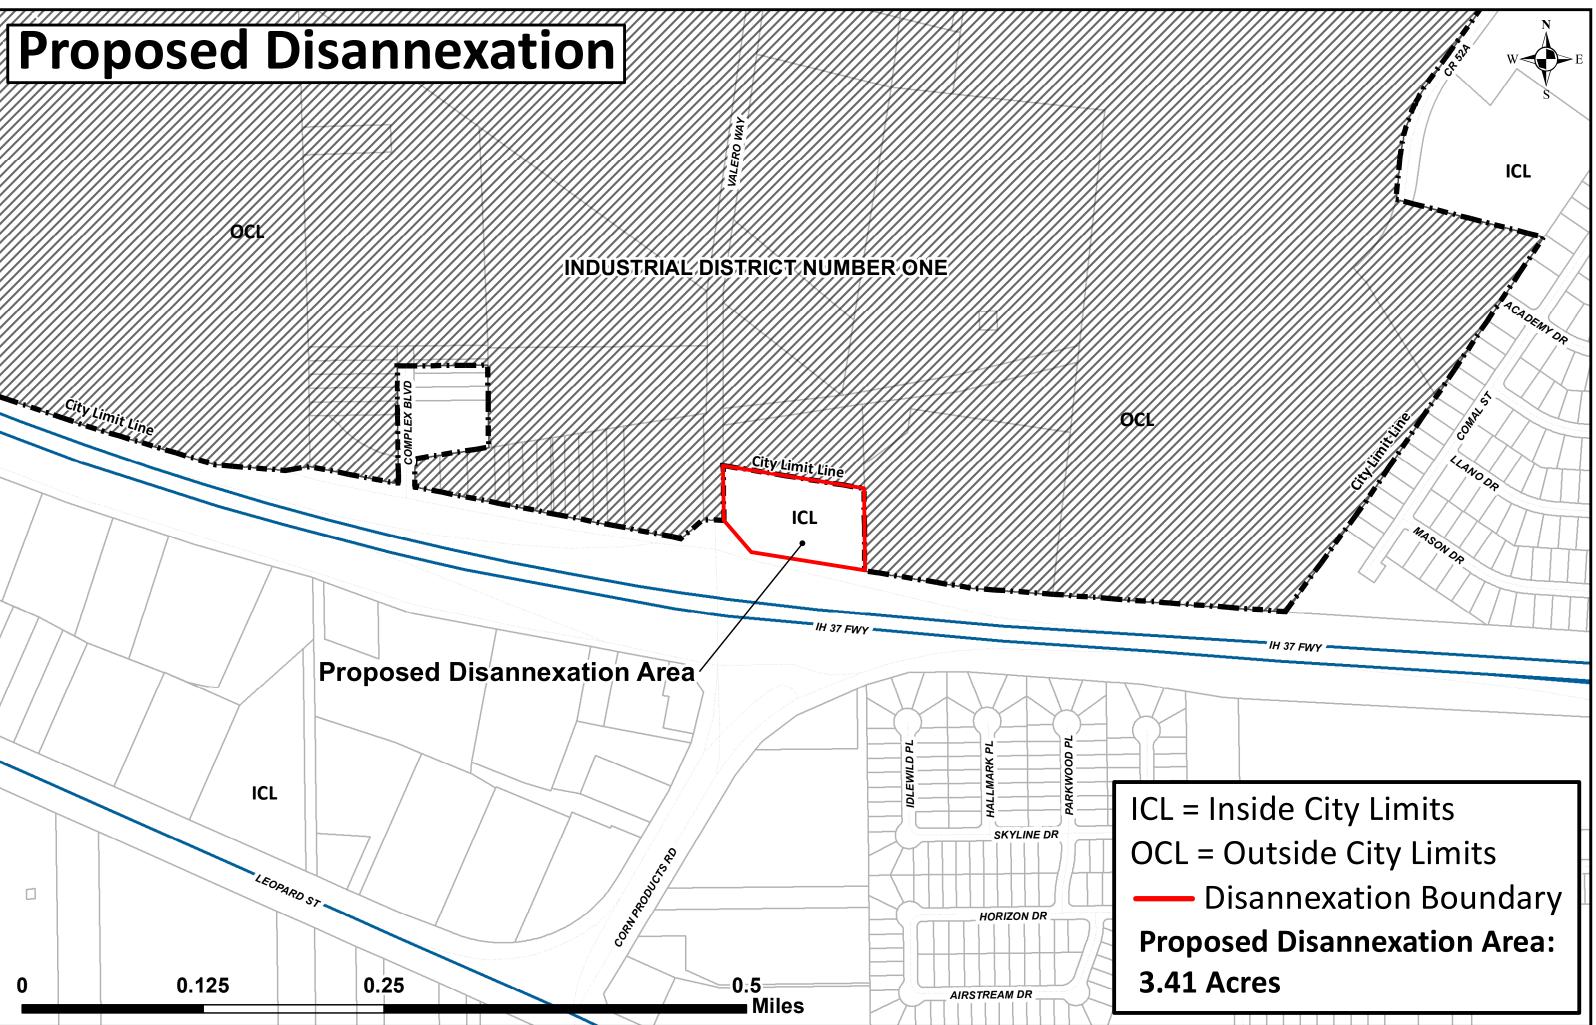

## LEGAL DESCRIPTION BY METES AND BOUNDS OF LOT 1, BLOCK 3, INTERSTATE INDUSTRIAL COMPLEX, CITY OF CORPUS CHRISTI, NUECES COUNTY, TEXAS, AS SHOWN ON THE PLAT RECORDED IN VOLUME 32, PAGE 36, OF THE MAP RECORDS OF NUECES COUNTY

Beginning at a point on the east right of way line of Corn Products Road, S 80°51'25" E for 519.65 feet, to a 4-inch iron pipe;

thence S  $00^{\circ}39'47''$  E for 300 feet, to a one-inch iron pipe and the north right of way of IH-37;

thence N 80°51'04" W for 419.25 feet to a concrete marker;

thence N 40°47'09" W for 153.09 feet to a concrete marker on the east right of way of Corn Products Road;

thence N 00°44'41" W for 200 feet back to the point of beginning.