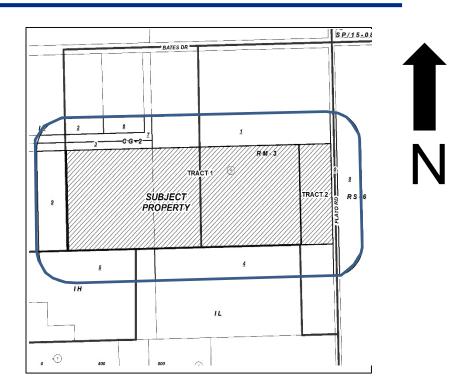

### Zoning Case #0517-01 Yarborough Ranches LP

From: "CG-2" General Commercial District and "RM-3" Multifamily 3 District

To: "IL" Light Industrial District and "CG-2" General Commercial District

Planning Commission Presentation May 17, 2017

### Existing Land Use