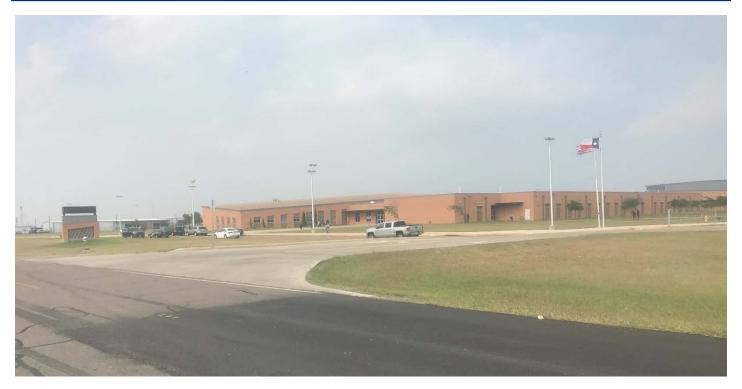

### Zoning Case #0517-01 Yarborough Ranches LP

From: "CG-2" General Commercial District and "RM-3" Multifamily 3 District

To: "IL" Light Industrial District and "CG-2" General Commercial District

Planning Commission Presentation May 17, 2017



## Aerial Overview





## Aerial Map







### Existing Land Use



#### Future Land Use





## Future Land Use Map





## Subject Property Viewing West 402 North Padre Island Drive





# Facing South on Flato Road from Subject Property





# Facing North on Flato Road from Subject Property





## Facing East from Subject Property





### **Public Notification**

9 Notices mailed inside 200' buffer 1 Notices mailed outside 200' buffer

**Notification Area** 

Opposed: 0



In Favor: 0







### Staff Recommendation

Approval of the "IL" Light Industrial District and "CG-2" General Commercial District