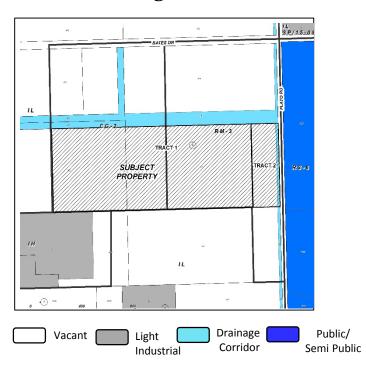

### Zoning Case #0517-01 Yarborough Ranches LP

From: "CG-2" General Commercial District and "RM-3" Multifamily 3 District

To: "IL" Light Industrial District and "CG-2" General Commercial District

Planning Commission Presentation May 17, 2017



## Aerial Overview





## Aerial Map







### Existing Land Use



#### Future Land Use





## Future Land Use Map





## Subject Property Viewing West 402 North Padre Island Drive





# Facing South on Flato Road from Subject Property





# Facing North on Flato Road from Subject Property





## Facing East from Subject Property





### **Public Notification**

9 Notices mailed inside 200' buffer 1 Notices mailed outside 200' buffer

**Notification Area** 

Opposed: 0



In Favor: 0







### Staff Recommendation

Approval of the "IL" Light Industrial District and "CG-2" General Commercial District