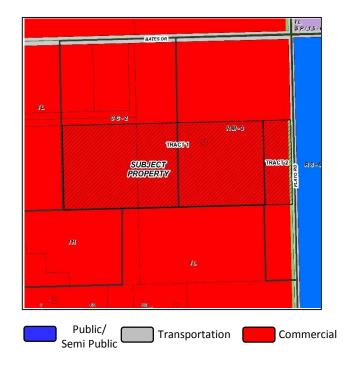

### Zoning Case #0517-01 Yarborough Ranches LP

From: "CG-2" General Commercial District and "RM-3" Multifamily 3 District

To: "IL" Light Industrial District and "CG-2" General Commercial District

Planning Commission Presentation May 17, 2017



## Aerial Overview





## Aerial Map







### Existing Land Use



#### Future Land Use





## Future Land Use Map





## Subject Property Viewing West 402 North Padre Island Drive





# Facing South on Flato Road from Subject Property





# Facing North on Flato Road from Subject Property





## Facing East from Subject Property





### **Public Notification**

9 Notices mailed inside 200' buffer 1 Notices mailed outside 200' buffer

**Notification Area** 

Opposed: 0



In Favor: 0







### Staff Recommendation

Approval of the "IL" Light Industrial District and "CG-2" General Commercial District