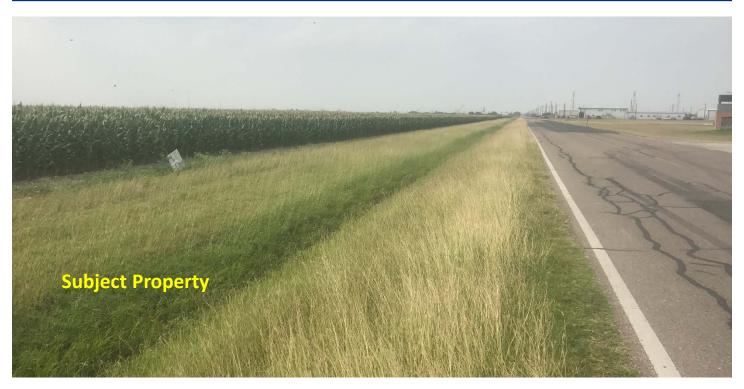

### Zoning Case #0517-01 Yarborough Ranches LP

From: "CG-2" General Commercial District and "RM-3" Multifamily 3 District

To: "IL" Light Industrial District and "CG-2" General Commercial District

Planning Commission Presentation May 17, 2017



## Aerial Overview





## Aerial Map







### Existing Land Use



#### Future Land Use





## Future Land Use Map





## Subject Property Viewing West 402 North Padre Island Drive





# Facing South on Flato Road from Subject Property





# Facing North on Flato Road from Subject Property





## Facing East from Subject Property





### **Public Notification**

9 Notices mailed inside 200' buffer 1 Notices mailed outside 200' buffer

**Notification Area** 

Opposed: 0



In Favor: 0







### Staff Recommendation

Approval of the "IL" Light Industrial District and "CG-2" General Commercial District