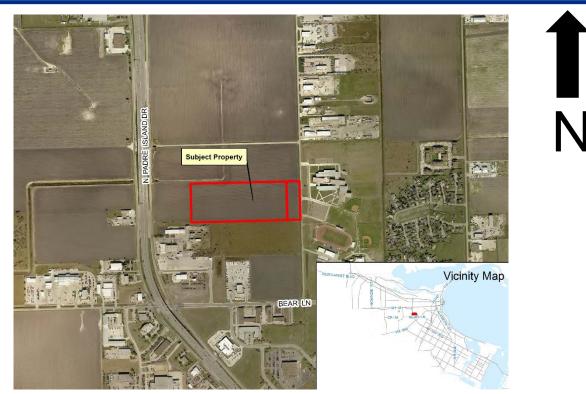

### Zoning Case #0517-01 Yarborough Ranches LP

From: "CG-2" General Commercial District and "RM-3" Multifamily 3 District

To: "IL" Light Industrial District and "CG-2" General Commercial District

Planning Commission Presentation May 17, 2017



## Aerial Overview





## Aerial Map







### Existing Land Use



#### Future Land Use





## Future Land Use Map





## Subject Property Viewing West 402 North Padre Island Drive





# Facing South on Flato Road from Subject Property





# Facing North on Flato Road from Subject Property





## Facing East from Subject Property





### **Public Notification**

9 Notices mailed inside 200' buffer 1 Notices mailed outside 200' buffer

**Notification Area** 

Opposed: 0



In Favor: 0







### Staff Recommendation

Approval of the "IL" Light Industrial District and "CG-2" General Commercial District