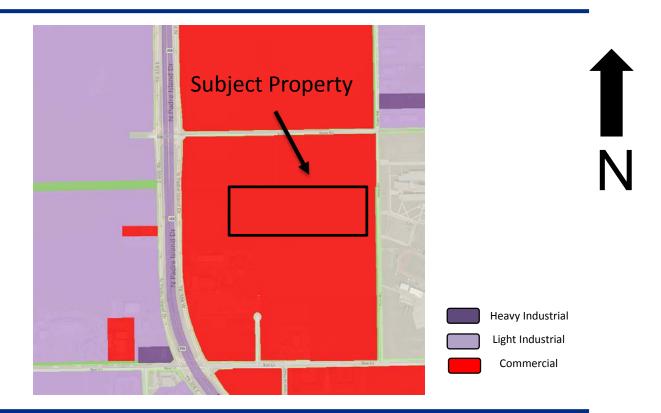

### Existing Land Use

## Subject Property Viewing West 402 North Padre Island Drive