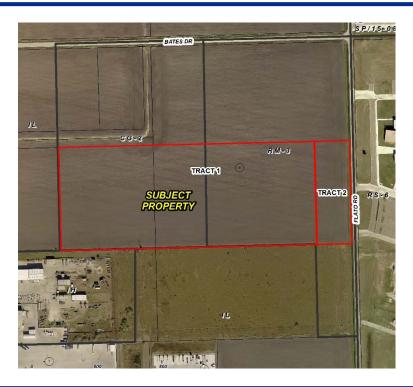

### Zoning Case #0517-01 Yarborough Ranches LP

From: "CG-2" General Commercial District and "RM-3" Multifamily 3 District

To: "IL" Light Industrial District and "CG-2" General Commercial District

Planning Commission Presentation May 17, 2017



## Aerial Overview





## Aerial Map







### Existing Land Use



#### Future Land Use





## Future Land Use Map





## Subject Property Viewing West 402 North Padre Island Drive





# Facing South on Flato Road from Subject Property





# Facing North on Flato Road from Subject Property





## Facing East from Subject Property





### **Public Notification**

9 Notices mailed inside 200' buffer 1 Notices mailed outside 200' buffer

**Notification Area** 

Opposed: 0



In Favor: 0







### Staff Recommendation

Approval of the "IL" Light Industrial District and "CG-2" General Commercial District