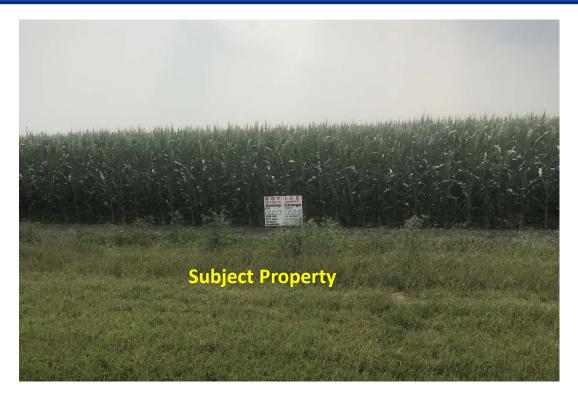

### Zoning Case #0517-01 Yarborough Ranches LP

From: "CG-2" General Commercial District and "RM-3" Multifamily 3 District

To: "IL" Light Industrial District and "CG-2" General Commercial District

Planning Commission Presentation May 17, 2017



## Aerial Overview





## Aerial Map







### Existing Land Use



#### Future Land Use





## Future Land Use Map





## Subject Property Viewing West 402 North Padre Island Drive





# Facing South on Flato Road from Subject Property





# Facing North on Flato Road from Subject Property





## Facing East from Subject Property





### **Public Notification**

9 Notices mailed inside 200' buffer 1 Notices mailed outside 200' buffer

**Notification Area** 

Opposed: 0



In Favor: 0







### Staff Recommendation

Approval of the "IL" Light Industrial District and "CG-2" General Commercial District