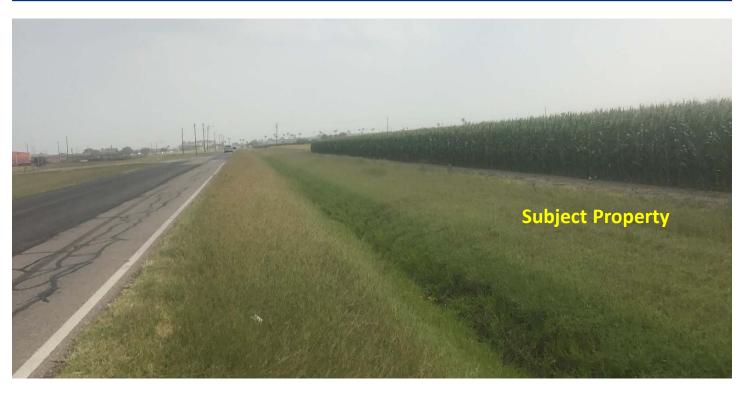

### Zoning Case #0517-01 Yarborough Ranches LP

From: "CG-2" General Commercial District and "RM-3" Multifamily 3 District

To: "IL" Light Industrial District and "CG-2" General Commercial District

Planning Commission Presentation May 17, 2017



## Aerial Overview





## Aerial Map







### Existing Land Use



#### Future Land Use





## Future Land Use Map





## Subject Property Viewing West 402 North Padre Island Drive





# Facing South on Flato Road from Subject Property





# Facing North on Flato Road from Subject Property





## Facing East from Subject Property





### **Public Notification**

9 Notices mailed inside 200' buffer 1 Notices mailed outside 200' buffer

**Notification Area** 

Opposed: 0



In Favor: 0







### Staff Recommendation

Approval of the "IL" Light Industrial District and "CG-2" General Commercial District