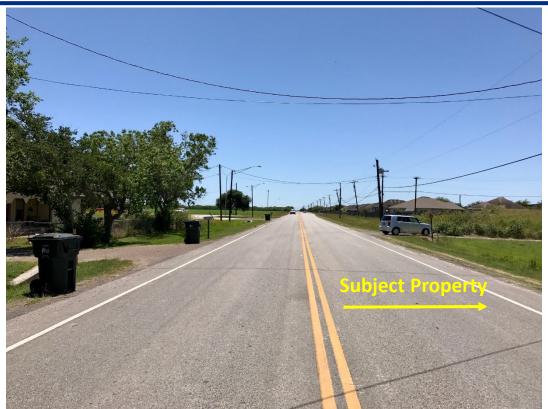

### Zoning Case #0517-04 MPM Development, LP.

**From:** "RS-6" Single-Family 6 District

**To:** "RS-4.5" Single-Family 4.5 District

Planning Commission Presentation May 17, 2017



### Aerial Overview





## Subject Property at 2121 Rand Morgan Road











# Subject Property, West on Rand Morgan Road





## Rand Morgan Road, North of Subject Property





# Rand Morgan Road, East of Subject Property





## Rand Morgan Road, South of Subject Property





#### **Public Notification**

86 Notices mailed inside 200' buffer 6 Notices mailed outside 200' buffer

**Notification Area** 

Opposed: 0 (0.00%)



In Favor: 0







#### Staff Recommendation

Approval of the "RS-4.5" Single-Family 4.5 District.