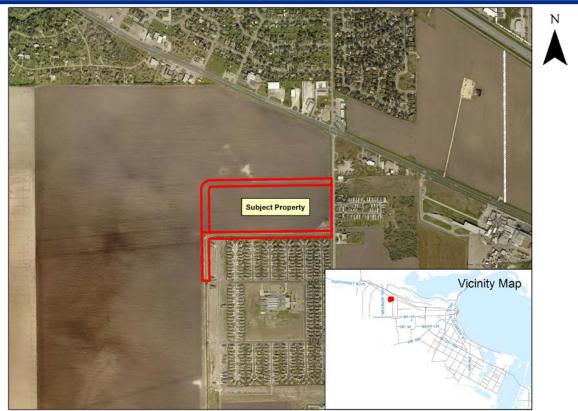

### Zoning Case #0517-04 MPM Development, LP.

**From:** "RS-6" Single-Family 6 District

**To:** "RS-4.5" Single-Family 4.5 District

Planning Commission Presentation May 17, 2017



### Aerial Overview





## Subject Property at 2121 Rand Morgan Road











# Subject Property, West on Rand Morgan Road





## Rand Morgan Road, North of Subject Property





# Rand Morgan Road, East of Subject Property





## Rand Morgan Road, South of Subject Property





#### **Public Notification**

86 Notices mailed inside 200' buffer 6 Notices mailed outside 200' buffer

**Notification Area** 

Opposed: 0 (0.00%)



In Favor: 0







#### Staff Recommendation

Approval of the "RS-4.5" Single-Family 4.5 District.