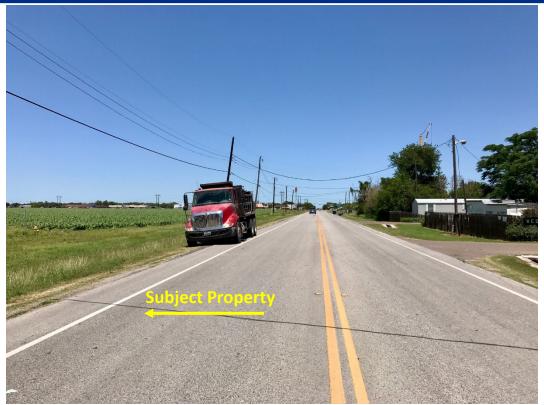

### Zoning Case #0517-04 MPM Development, LP.

**From:** "RS-6" Single-Family 6 District

**To:** "RS-4.5" Single-Family 4.5 District

Planning Commission Presentation May 17, 2017



### Aerial Overview





## Subject Property at 2121 Rand Morgan Road











# Subject Property, West on Rand Morgan Road





## Rand Morgan Road, North of Subject Property





# Rand Morgan Road, East of Subject Property





## Rand Morgan Road, South of Subject Property





#### **Public Notification**

86 Notices mailed inside 200' buffer 6 Notices mailed outside 200' buffer

**Notification Area** 

Opposed: 0 (0.00%)



In Favor: 0







#### Staff Recommendation

Approval of the "RS-4.5" Single-Family 4.5 District.