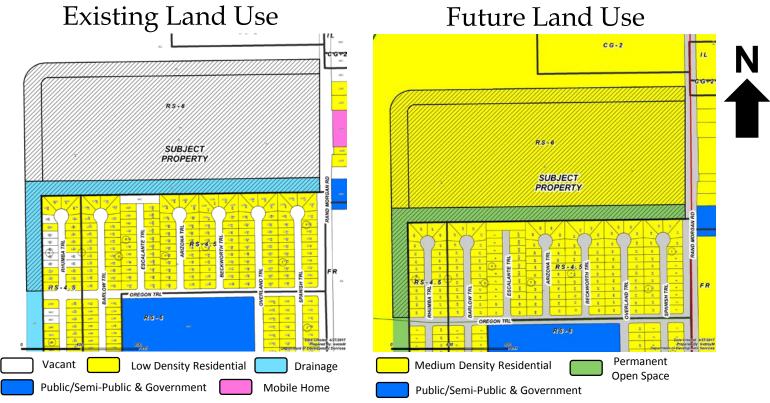

### Zoning Case #0517-04 MPM Development, LP.

**From:** "RS-6" Single-Family 6 District

**To:** "RS-4.5" Single-Family 4.5 District

Planning Commission Presentation May 17, 2017



### Aerial Overview





## Subject Property at 2121 Rand Morgan Road











# Subject Property, West on Rand Morgan Road





## Rand Morgan Road, North of Subject Property





# Rand Morgan Road, East of Subject Property





## Rand Morgan Road, South of Subject Property





#### **Public Notification**

86 Notices mailed inside 200' buffer 6 Notices mailed outside 200' buffer

**Notification Area** 

Opposed: 0 (0.00%)



In Favor: 0







#### Staff Recommendation

Approval of the "RS-4.5" Single-Family 4.5 District.