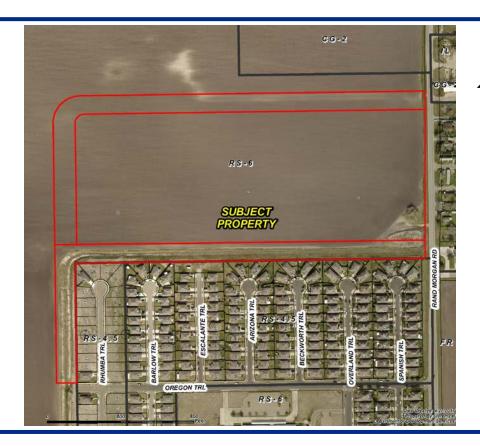

### Zoning Case #0517-04 MPM Development, LP.

**From:** "RS-6" Single-Family 6 District

**To:** "RS-4.5" Single-Family 4.5 District

Planning Commission Presentation May 17, 2017



### Aerial Overview





## Subject Property at 2121 Rand Morgan Road











# Subject Property, West on Rand Morgan Road





## Rand Morgan Road, North of Subject Property





# Rand Morgan Road, East of Subject Property





## Rand Morgan Road, South of Subject Property





#### **Public Notification**

86 Notices mailed inside 200' buffer 6 Notices mailed outside 200' buffer

**Notification Area** 

Opposed: 0 (0.00%)



In Favor: 0







#### Staff Recommendation

Approval of the "RS-4.5" Single-Family 4.5 District.