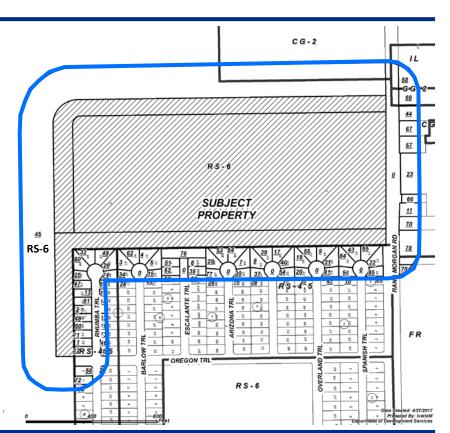

### Zoning Case #0517-04 MPM Development, LP.

**From:** "RS-6" Single-Family 6 District

**To:** "RS-4.5" Single-Family 4.5 District

Planning Commission Presentation May 17, 2017



### Aerial Overview





## Subject Property at 2121 Rand Morgan Road











# Subject Property, West on Rand Morgan Road





## Rand Morgan Road, North of Subject Property





# Rand Morgan Road, East of Subject Property





## Rand Morgan Road, South of Subject Property





#### **Public Notification**

86 Notices mailed inside 200' buffer 6 Notices mailed outside 200' buffer

**Notification Area** 

Opposed: 0 (0.00%)



In Favor: 0







#### Staff Recommendation

Approval of the "RS-4.5" Single-Family 4.5 District.