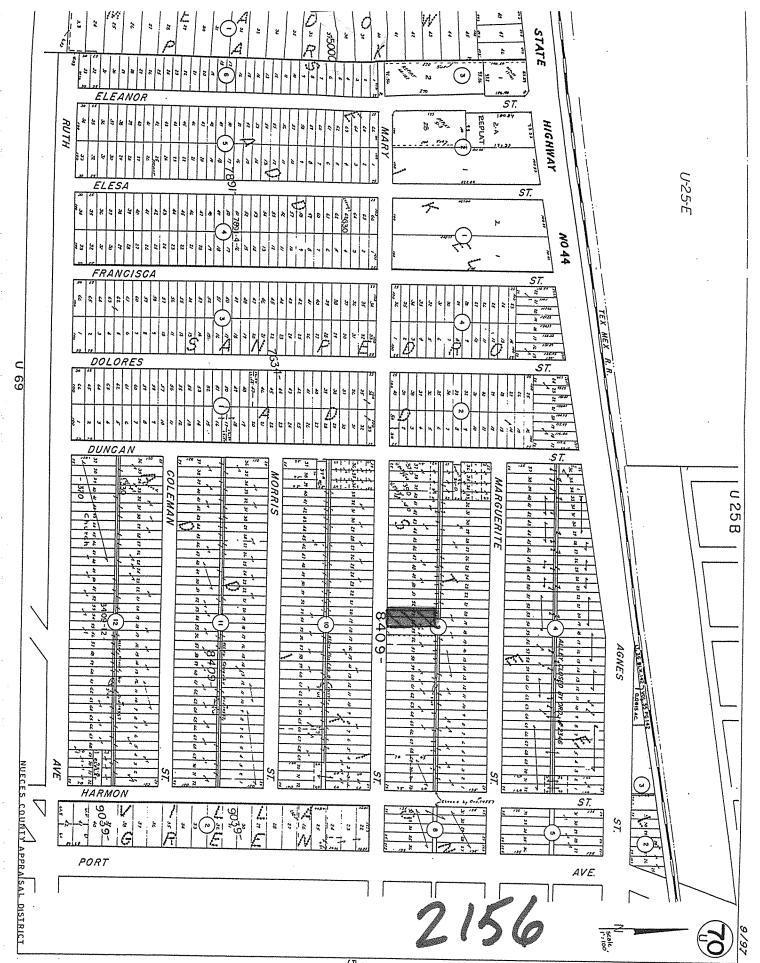

THIS IS A VACANT LOT, 50 FT X 130 FT, LOCATED 2 BLOCKS WEST OF CITY HALL.

THE CITY DEMOLISHED A FIRE-GUTTED 2 STORY ROOMING HOUSE ON THIS PROPERTY SEVERAL YEARS AGO.

THE PROSPECTIVE PURCHASER IS NEXTLOTS NOW, LLC OF LANCASTER, TEXAS

COUNTY APPRAISAL DISTRICT NUECES

3795-2

MEXICO

*ST*.

JOSEPHINE

**0 0** 

3795-1

SAM