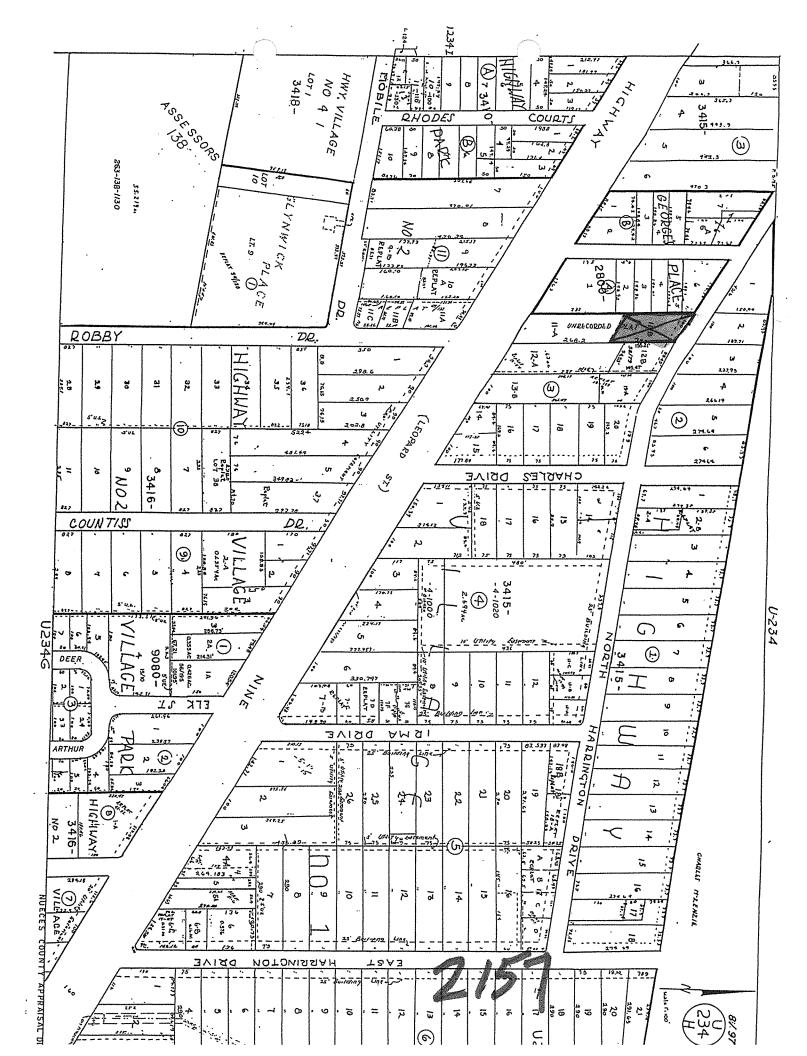

A GROUP OF 3 ADJOINING VACANT LOTS , 150 FT. X 125 FT., LOCATED IN FLOUR BLUFF, EAST OF WALDRON RD., BETWEEN SPID & NAS CORPUS

THE PROSPECTIVE PURCHASER IS DANIEL ABEBE OF FRIENDSWOOD, TEXAS.

Suit Number & Style: