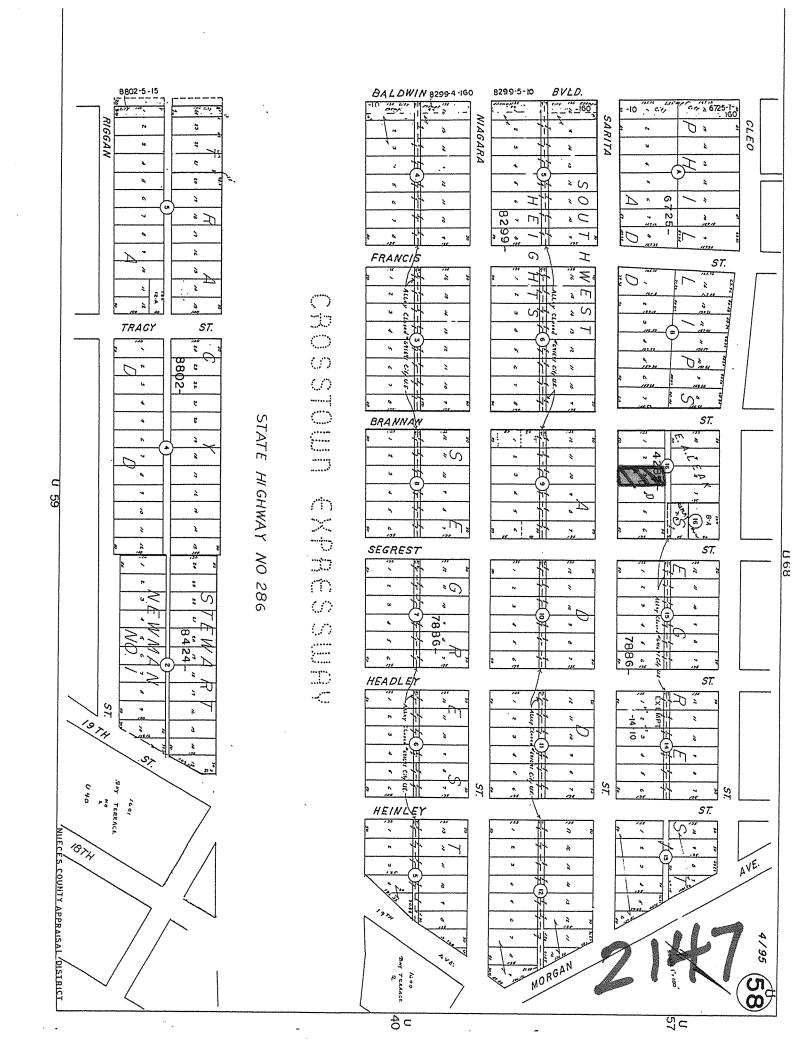

A GROUP OF 3 ADJOINING VACANT LOTS , 150 FT. X 125 FT., LOCATED IN FLOUR BLUFF, EAST OF WALDRON RD., BETWEEN SPID & NAS CORPUS

THE PROSPECTIVE PURCHASER IS DANIEL ABEBE OF FRIENDSWOOD, TEXAS.

Suit Number & Style: