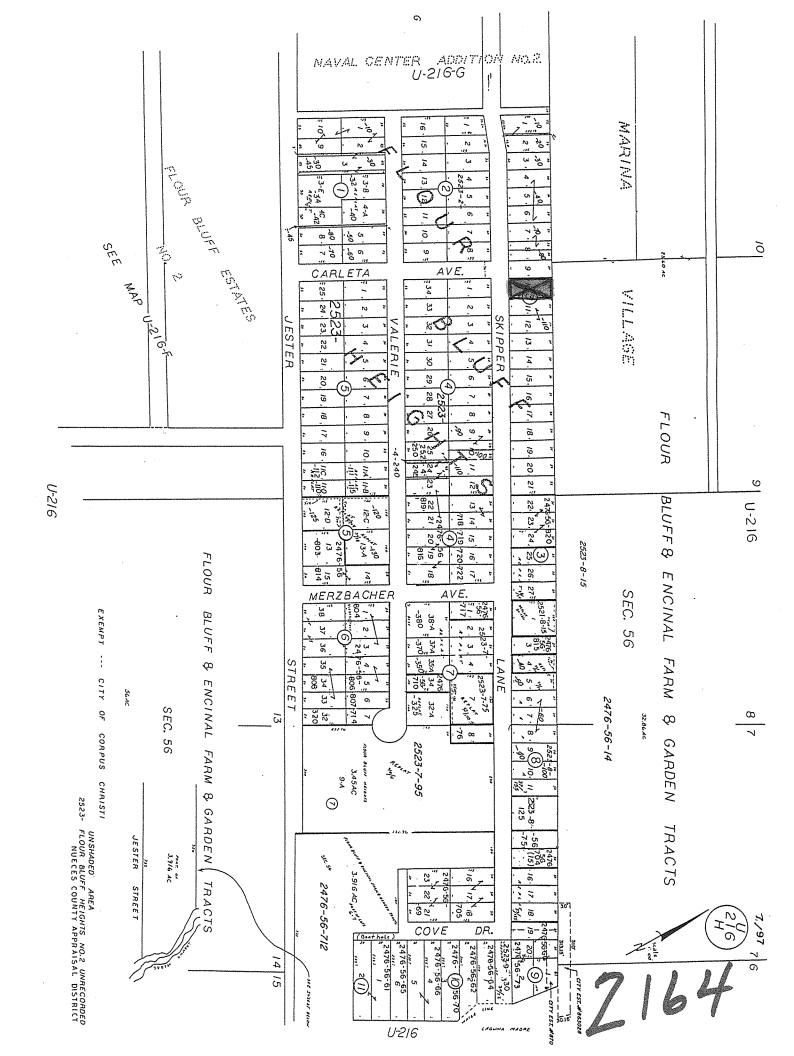

Suit Number & Style:

10-0683-H; Nueces County vs.Peter J. Clark

Tax ID# & Legal:

2476-0056-0719, 2476-0056-0720 & 2476-0056-0722; Lots 15, 16, and 17, Block 4, Flour Bluff Heights,

unrecorded, out of Lot 8, Section 56, Flour Bluff &

**Encinal Farm and Garden Tracts** 

**Property Location:** 

301, 305 and 309 Skipper Lane - Corpus Christi

Date of Sale:

April 3, 2012

Amount Due All Entities:

36.229.95

Amount of Offer:

A GROUP OF 3 ADJOINING VACANT LOTS , 150 FT. X 125 FT., LOCATED IN FLOUR BLUFF, EAST OF WALDRON RD., BETWEEN SPID & NAS CORPUS

THE PROSPECTIVE PURCHASER IS DANIEL ABEBE OF FRIENDSWOOD, TEXAS.

Suit Number & Style: