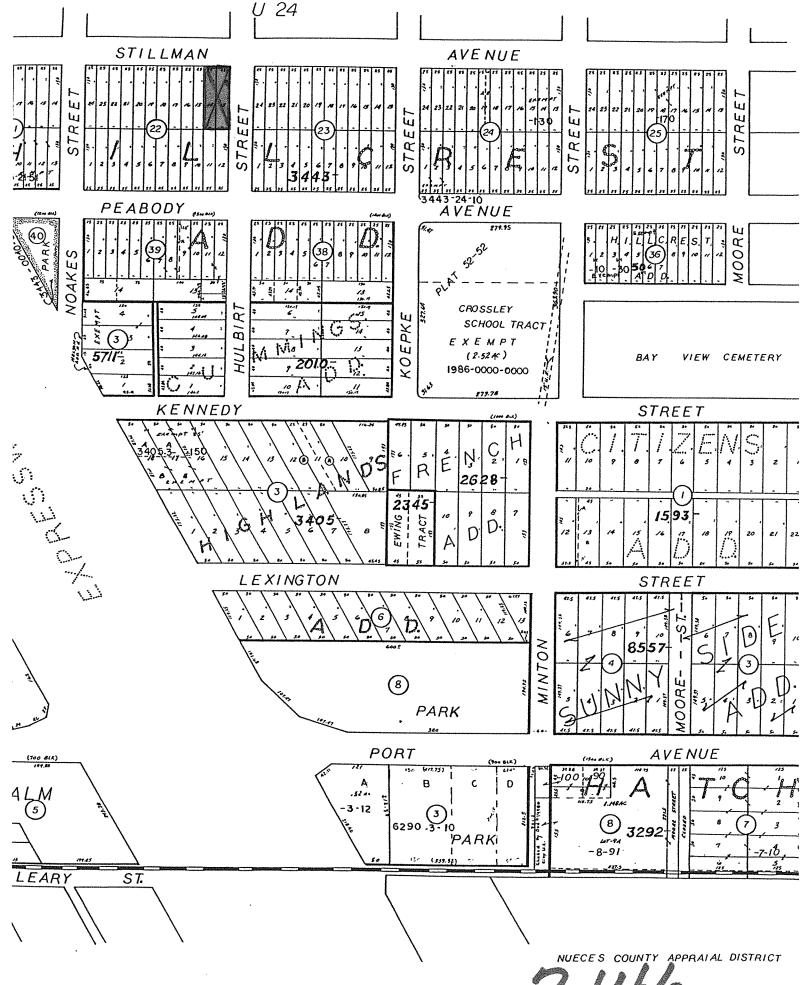

THIS IS A VACANT LOT, 50 FT X 130 FT, LOCATED 2 BLOCKS WEST OF CITY HALL.

THE CITY DEMOLISHED A FIRE-GUTTED 2 STORY ROOMING HOUSE ON THIS PROPERTY SEVERAL YEARS AGO.

THE PROSPECTIVE PURCHASER IS NEXTLOTS NOW, LLC OF LANCASTER, TEXAS

COUNTY APPRAISAL DISTRICT NUECES

3795-2

MEXICO

*ST*.

JOSEPHINE

**0 0** 

3795-1

SAM