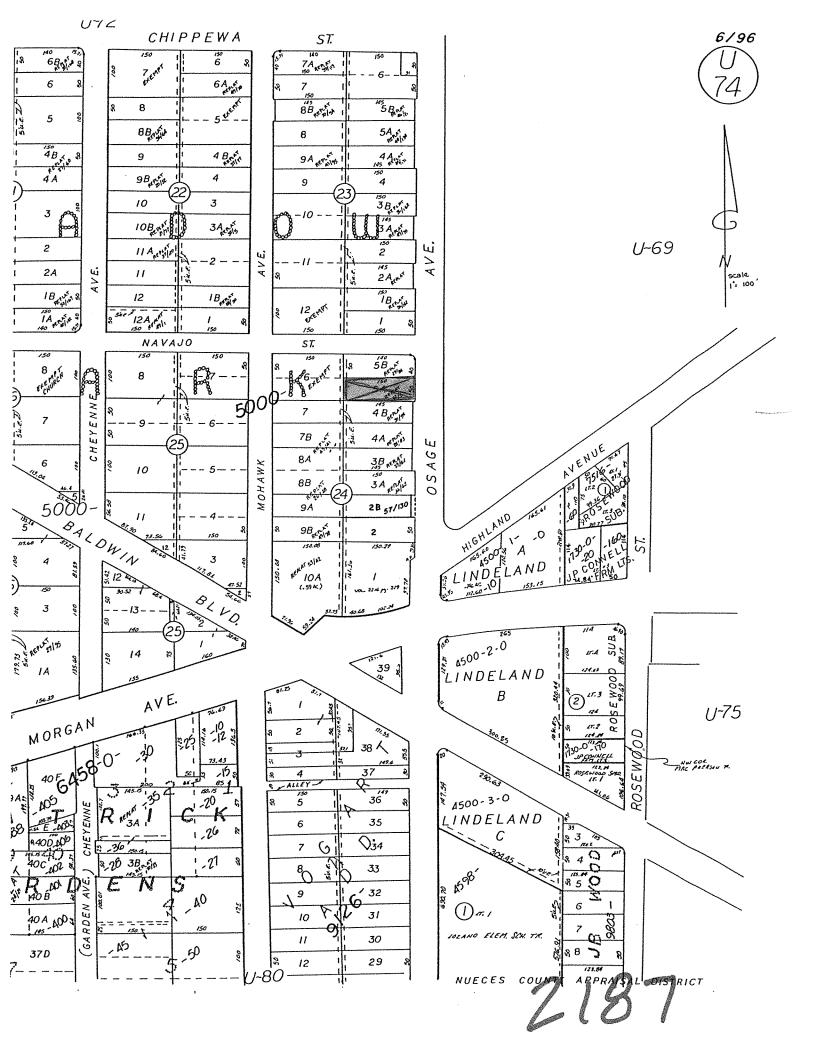

THIS IS A VACANT LOT, 50 FT X 130 FT, LOCATED 2 BLOCKS WEST OF CITY HALL.

THE CITY DEMOLISHED A FIRE-GUTTED 2 STORY ROOMING HOUSE ON THIS PROPERTY SEVERAL YEARS AGO.

THE PROSPECTIVE PURCHASER IS NEXTLOTS NOW, LLC OF LANCASTER, TEXAS

COUNTY APPRAISAL DISTRICT NUECES

3795-2

MEXICO

*ST*.

JOSEPHINE

**0 0** 

3795-1

SAM