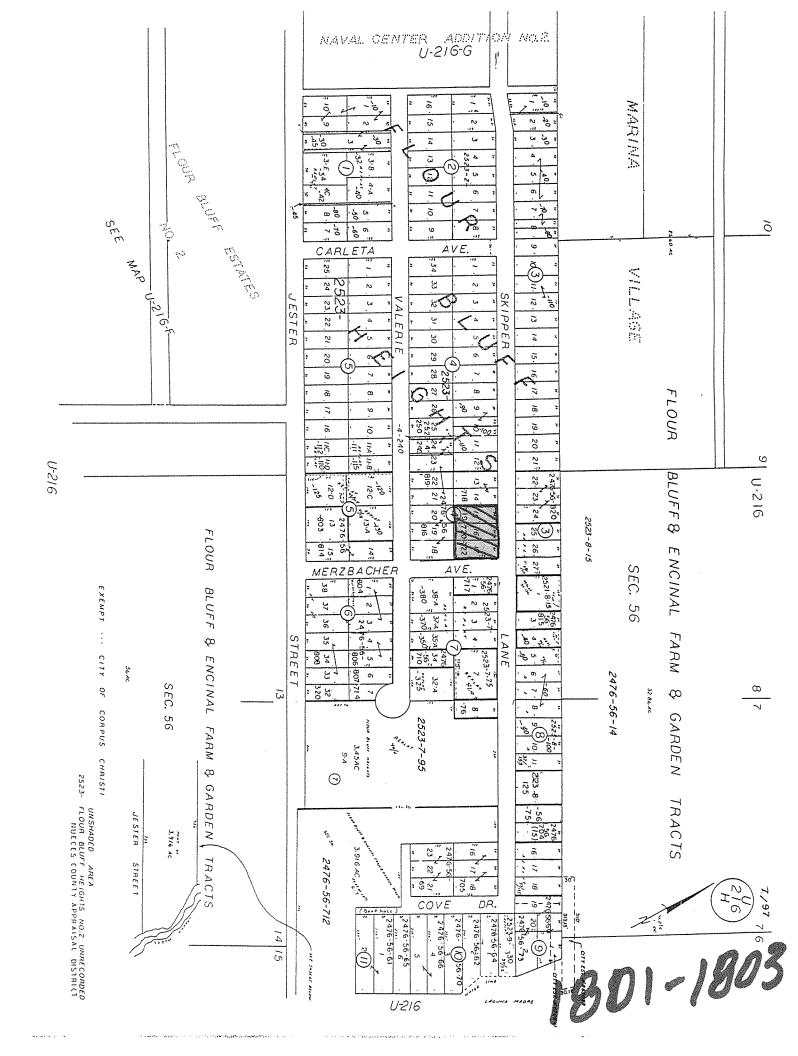

Suit Number & Style:

10-0683-H; Nueces County vs.Peter J. Clark

Tax ID# & Legal:

2476-0056-0719, 2476-0056-0720 & 2476-0056-0722; Lots 15, 16, and 17, Block 4, Flour Bluff Heights,

unrecorded, out of Lot 8, Section 56, Flour Bluff &

**Encinal Farm and Garden Tracts** 

**Property Location:** 

301, 305 and 309 Skipper Lane - Corpus Christi

Date of Sale:

April 3, 2012

Amount Due All Entities:

36.229.95

Amount of Offer:

A GROUP OF 3 ADJOINING VACANT LOTS , 150 FT. X 125 FT., LOCATED IN FLOUR BLUFF, EAST OF WALDRON RD., BETWEEN SPID & NAS CORPUS

THE PROSPECTIVE PURCHASER IS DANIEL ABEBE OF FRIENDSWOOD, TEXAS.

Suit Number & Style: