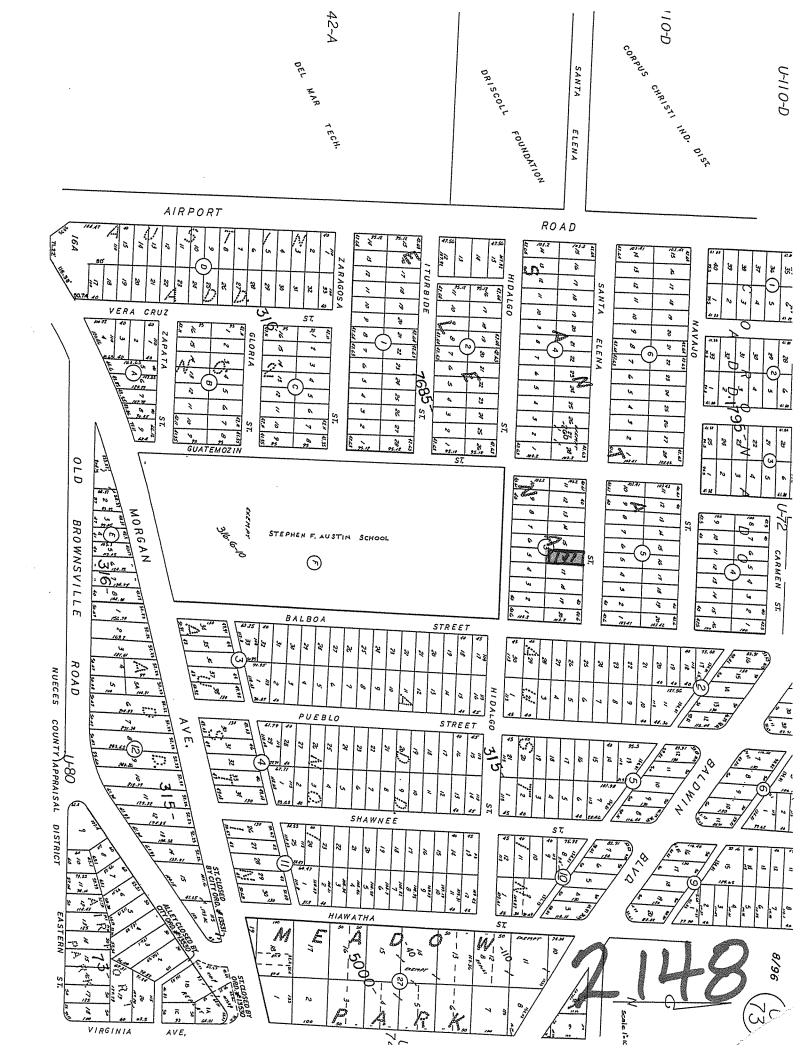

|
|                                            |                           |                            |
| City of Corpus Christi                     | 3,739.11                  | 993.04                     |
| Corpus Christi Independent School District | 8,042.94                  | 2,136.05                   |
| Del Mar College                            | 1,617.38                  | 429.55                     |
| City Paving & Demo Liens                   | 839.67                    | 223.00                     |

A RAMSHACKLE WOOD FRAME HOUSE, 792 SQ FT, ON A 40 FT X 103 FT LOT, LOCATED 2 BLOCKS EAST OF THE DEL MAR COLLEGE WEST CAMPUS. THE HOUSE WILL REQUIRE A COMPLETE REFURBISHING THROUGHOUT TO MAKE IT HABITABLE.

THE PROSPECTIVE PURCHASER IS RAMON G. CASAREZ OF CORPUS CHRISTI.



Suit Number & Style: 2011DCV-4165-B; Nueces County vs Juanita Castillo

Tax ID# & Legal: 5804-0001-0050; Lot 5-A, Block 1, Nueces Acres

Addition #2

Property Location: 11833 Haven Dr. - Corpus Christi

Date of Sale: July 5, 2016

Amount Due All Entities: 39,739.70

Amount of Offer: 5,250.00

Cost of Sale: 2,749.50

Current Value: 15,310.00

% of Total Due: 13.21%

% of Current Value: 34.29%

| Entity Name                          | Amount Due<br>Each Entity | Amount You<br>Will Receive |
|--------------------------------------|---------------------------|----------------------------|
| Nueces County                        | 5,267.73                  | 331.46                     |
|                                      |                           |                            |
| City of