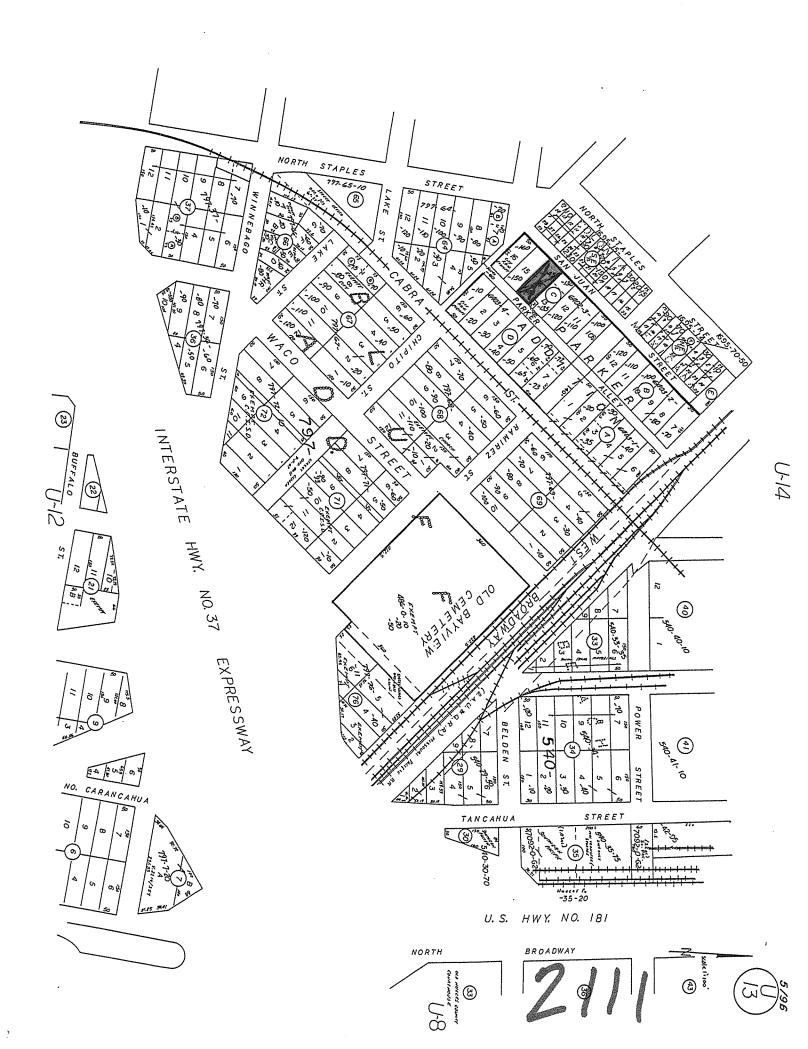

THIS IS A VACANT LOT, 50 FT X 130 FT, LOCATED 2 BLOCKS WEST OF CITY HALL.

THE CITY DEMOLISHED A FIRE-GUTTED 2 STORY ROOMING HOUSE ON THIS PROPERTY SEVERAL YEARS AGO.

THE PROSPECTIVE PURCHASER IS NEXTLOTS NOW, LLC OF LANCASTER, TEXAS

COUNTY APPRAISAL DISTRICT NUECES

3795-2

MEXICO

*ST*.

JOSEPHINE

**0 0** 

3795-1

SAM