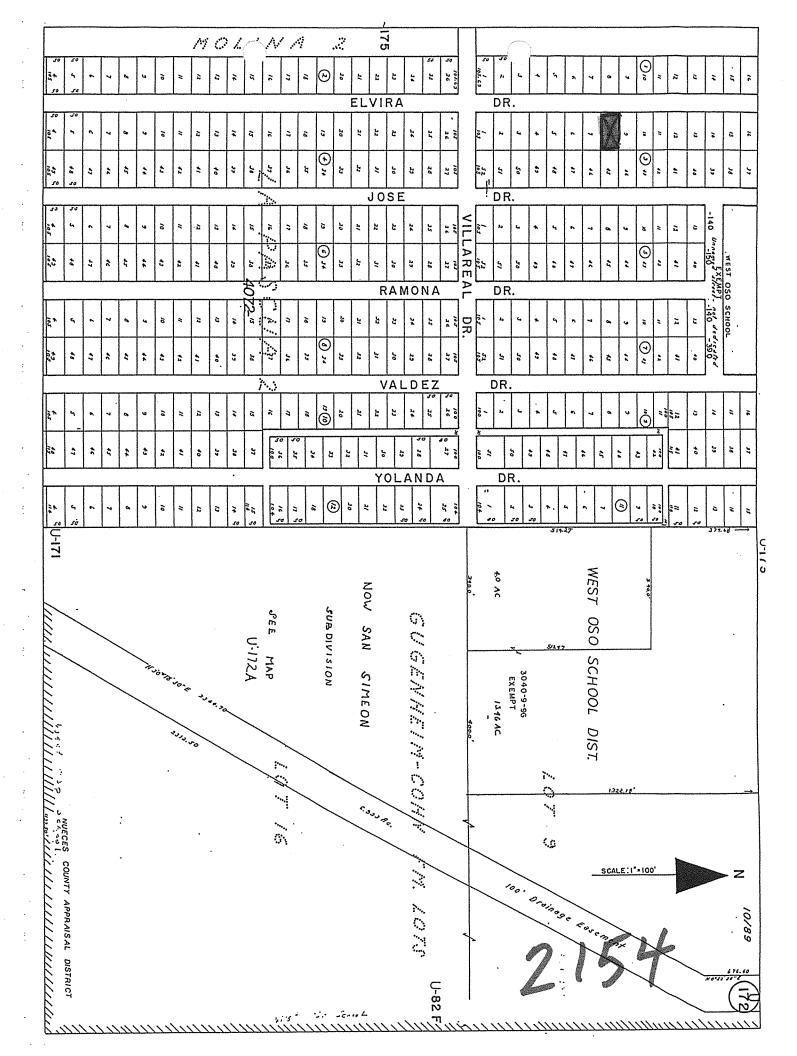

|--------------------------------------|---------------------------|----------------------------|
| Nueces County                        | 618.05                    | 54.16                      |
|                                      |                           |                            |
| City of Corpus Christi               | 721.37                    | 63.22                      |
| West Oso Independent School District | 1,759.05                  | 154.16                     |
| Del Mar College                      | 314.92                    | 27.60                      |
| City Paving & Demo Liens             | 10,262.48                 | 899.36                     |

THIS PROPERTY IS A VACANT RESIDENTIAL LOT, 50 FT X 105 FT, LOCATED IN THE MOLINA NEIGHBORHOOD IN WEST OSO ISD.



Suit Number & Style:

2013DCV-0765-B; Nueces County vs Veronica Munguia

Tax ID# & Legal: 8409-0009

8409-0009-0530 & 8409-0009-0535; Lots 53 and 54,

**Block 9, Steele Addition** 

**Property Location:** 

2908 Mary St. - Corpus Christi

Date of Sale:

July 5, 2016

Amount Due All Entities:

19,198.30

Amount of Offer:

3,500.00

Cost of Sale:

2,535.50

**Current Value:** 

8,750.00

% of Total Due:

18.23%

% of Current Value:

40.00%

| Entity Name                                | Amount Due<br>Each Entity | Amount You<br>Will Receive |
|--------------------------------------------|---------------------------|----------------------------|
| Nueces County                              | 2,119.10                  | 106.46                     |
|