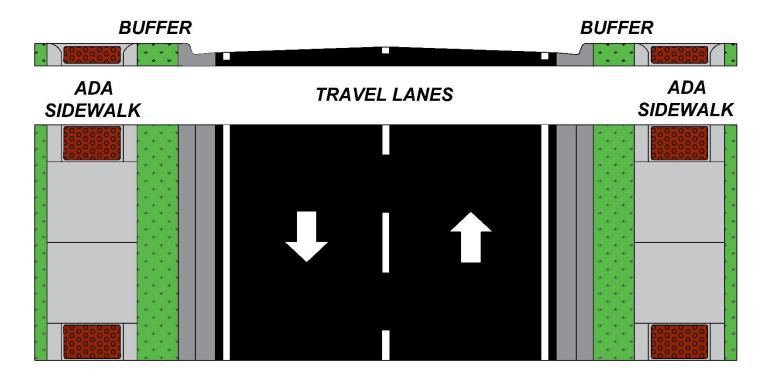

## Creek View Drive Extension BOND 2014, Proposition 2



Council Presentation June 13, 2017



#### **Project Location**







### **Project Vicinity**











- 400 LF HMAC extension of Creek View Drive to McKinzie Road
- New curb & gutter and ADA sidewalks
- Utility improvements include Water, Storm Water and Gas (by City Crews)



## **Creek View Cross Sections**







# **Creek View Cross Sections**



#### HOT MIX ASPHALT CONCRETE (HMAC)





**Project Schedule** 



|           |     |     | 2017 |     |              |     |
|-----------|-----|-----|------|-----|--------------|-----|
| Feb       | Mar | Apr | Мау  | Jun | Jul          | Aug |
| Bid/Award |     |     |      |     | Construction |     |

**Construction Estimate: 60 days**