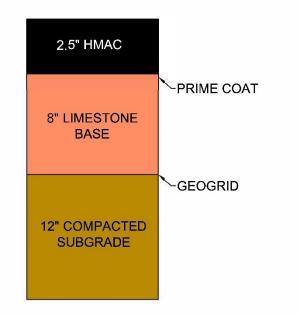

#### HOT MIX ASPHALT CONCRETE (HMAC)

**Project Schedule** 

|           |     |     | 2017 |     |              |     |
|-----------|-----|-----|------|-----|--------------|-----|
| Feb       | Mar | Apr | Мау  | Jun | Jul          | Aug |
| Bid/Award |     |     |      |     | Construction |     |