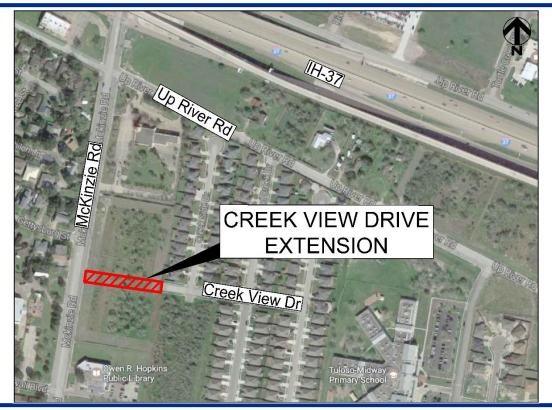

### **Project Vicinity**

- 400 LF HMAC extension of Creek View Drive to McKinzie Road
- New curb & gutter and ADA sidewalks
- Utility improvements include Water, Storm Water and Gas (by City Crews)