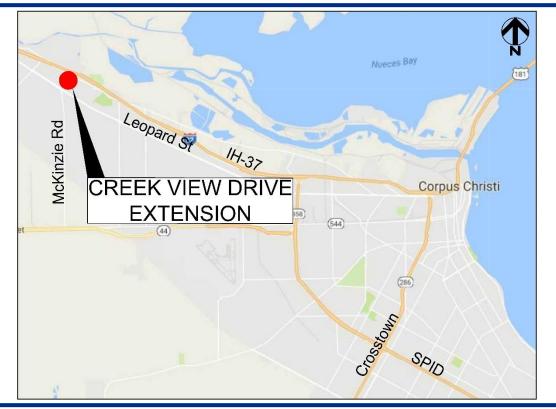

## Creek View Drive Extension BOND 2014, Proposition 2



Council Presentation June 13, 2017



#### **Project Location**







### **Project Vicinity**











- 400 LF HMAC extension of Creek View Drive to McKinzie Road
- New curb & gutter and ADA sidewalks
- Utility improvements include Water, Storm Water and Gas (by City Crews)



## **Creek View Cross Sections**







# **Creek View Cross Sections**



#### HOT MIX ASPHALT CONCRETE (HMAC)





**Project Schedule** 



|           |     |     | 2017 |     |              |     |
|-----------|-----|-----|------|-----|--------------|-----|
| Feb       | Mar | Apr | Мау  | Jun | Jul          | Aug |
| Bid/Award |     |     |      |     | Construction |     |

**Construction Estimate: 60 days**