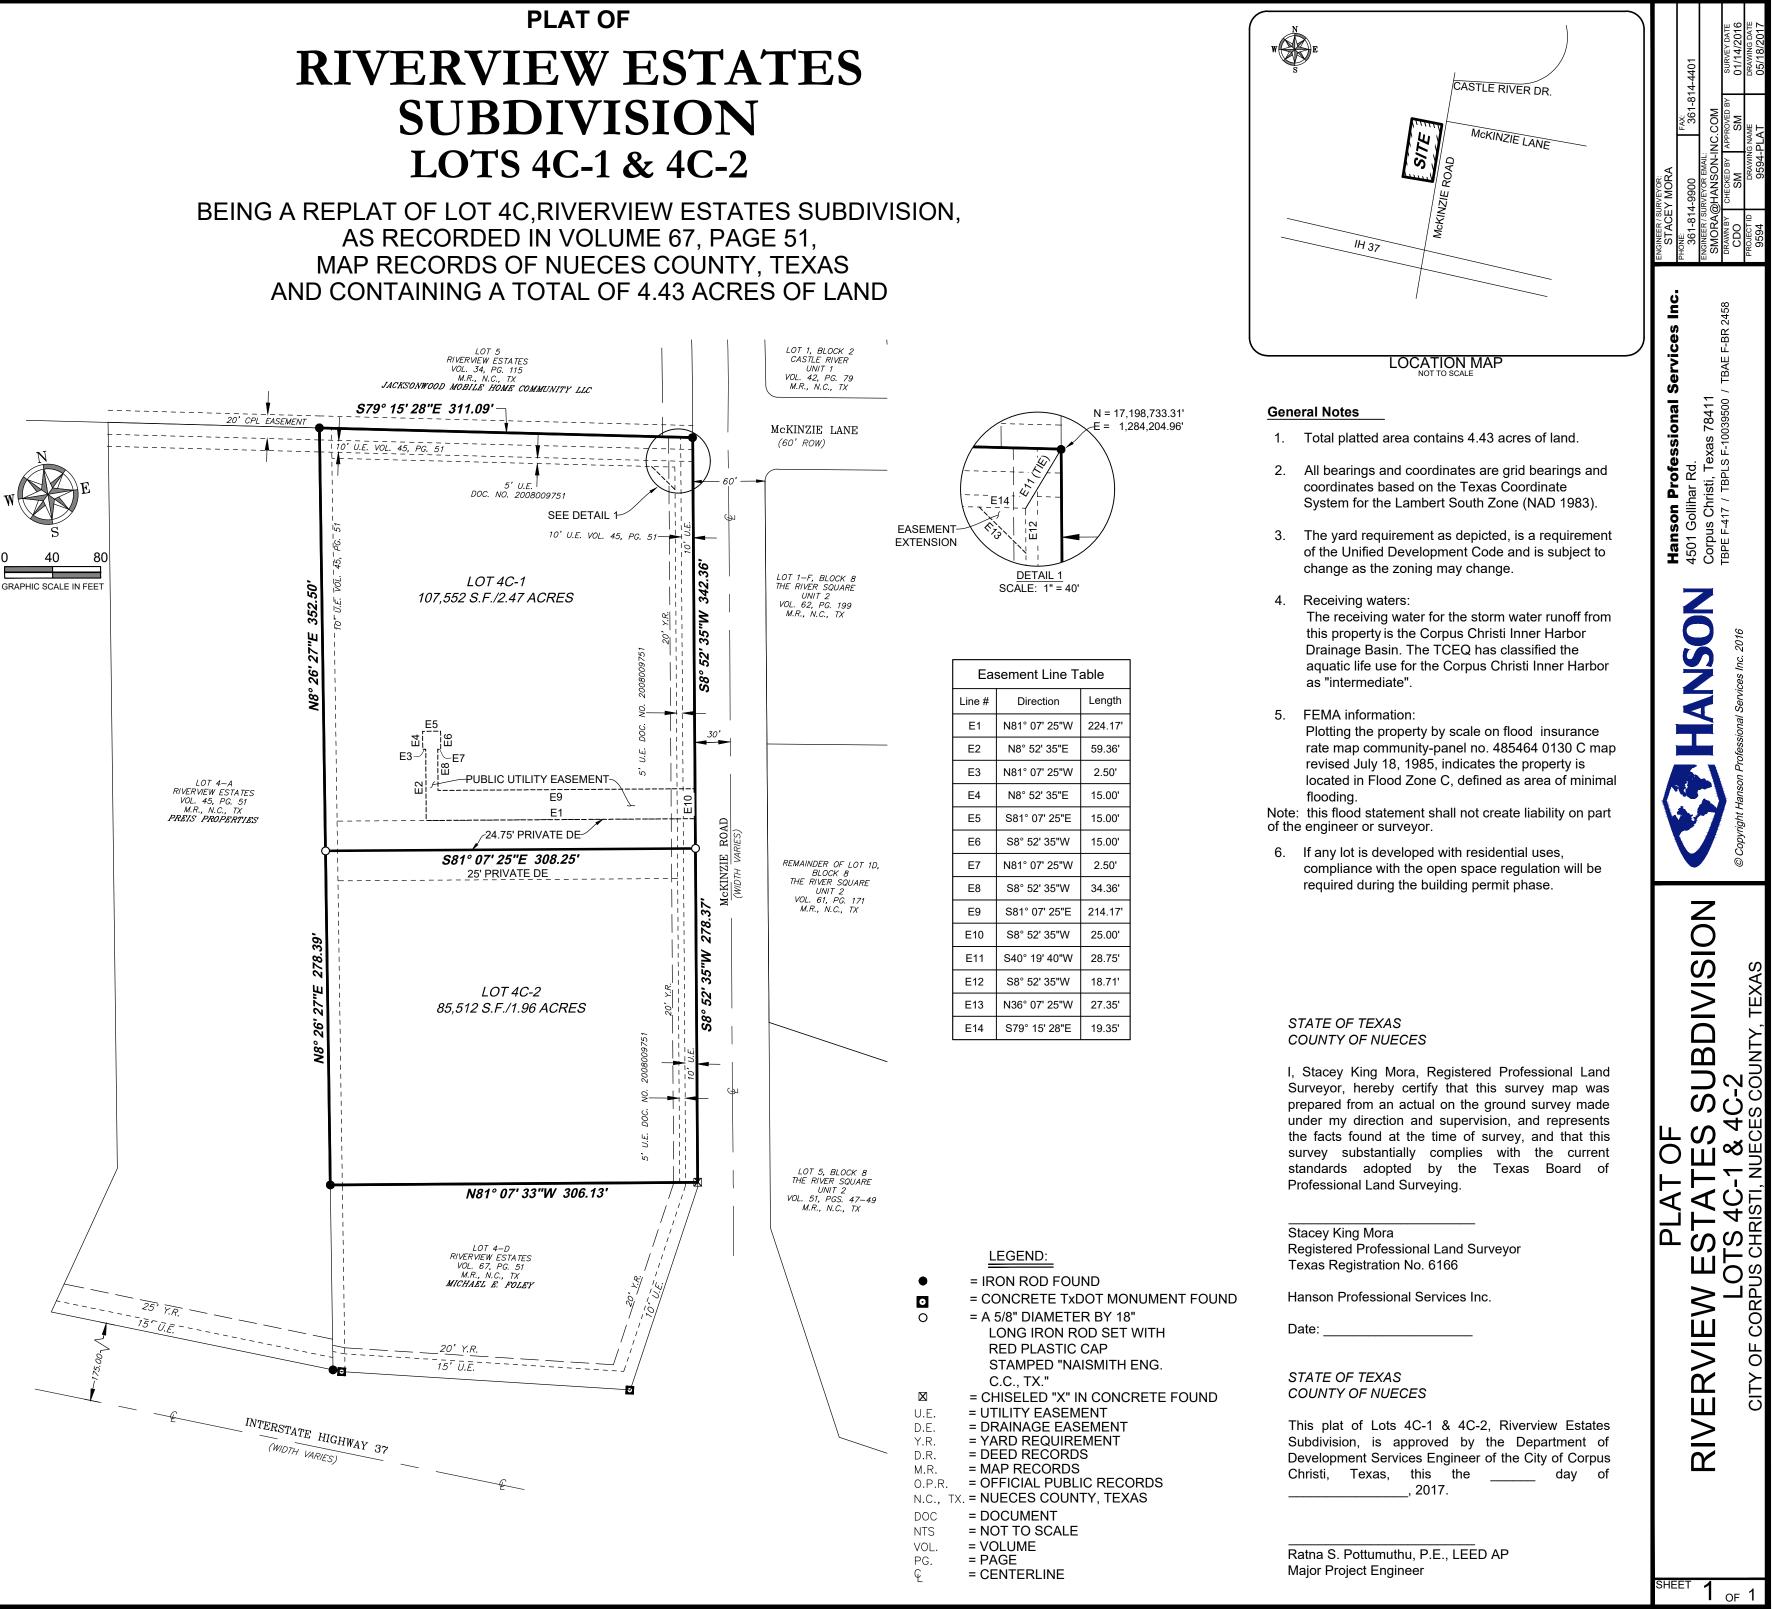

s plat of Lots 4C-1 & 4C-2, Riverview Estates Subdivision, approved by the Planning Commission on the behalf of the City of Corpus Christi, Texas, this the \_\_\_\_\_, 2017.

Eric Villarreal, P.E. Chairman

Julio Dimas, CFM Interim Secretary

STATE OF TEXAS COUNTY OF NUECES

I, Kara Sands, Clerk of the County Court in and for said County, do hereby certify that the foregoing instrument dated the day of \_, 2017, at \_\_\_\_ \_\_\_ o'clock \_\_.M., \_\_\_ day of and duly recorded the , 2017, at o'clock .M.,in the map records of said County in Volume Page \_ , Instrument Number

Witness my hand and seal of the County Court in and for said County at office in Corpus Christi, Nueces County, Texas, the day and year last written.

By: Deputy

Kara Sands, Clerk County Court Nueces County, Texas