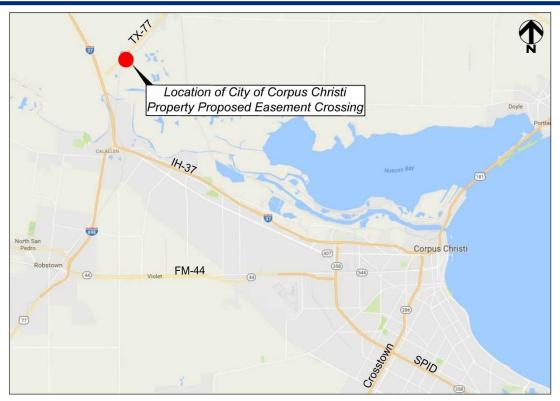

## Water Line Easement and Dedication to San Patricio Municipal Water District



Council Presentation June 20, 2017



## **Project Location**







## **Project Vicinity**







## **Project Scope**



- San Patricio Municipal Water District (SPMWD) is acquiring easement rights for a replacement pipeline to connect the existing pipeline 2.5 miles from the City of Corpus Christi's Cunningham Water Treatment Plant.
- Will allow the SPMWD to begin purchasing treated water from the City under an existing contract
- Dedicates a 25 foot wide Water Line Easement and 35 foot wide temporary work easement to the San Patricio Municipal Water District
- Pipeline will cross under the Mary Rhodes Pipeline