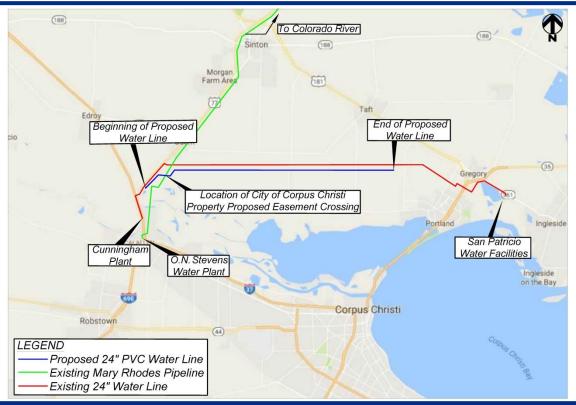

## **Project Vicinity**

## **Project Scope**

- San Patricio Municipal Water District (SPMWD) is acquiring easement rights for a replacement pipeline to connect the existing pipeline 2.5 miles from the City of Corpus Christi's Cunningham Water Treatment Plant.
- Will allow the SPMWD to begin purchasing treated water from the City under an existing contract
- Dedicates a 25 foot wide Water Line Easement and 35 foot wide temporary work easement to the San Patricio Municipal Water District
- Pipeline will cross under the Mary Rhodes Pipeline