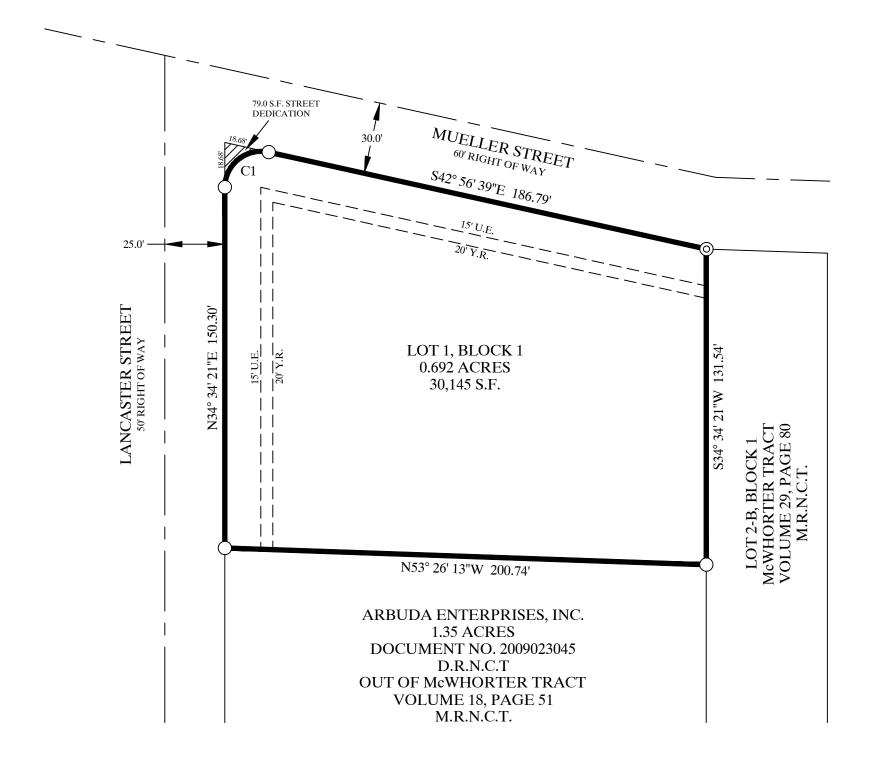

## PLAT OF McWHORTER TRACT BLOCK 1, LOT 1

BEING A REPLAT OF A 0.692 ACRE TRACT DESCRIBED AS TRACT II IN A DEED RECORDED IN DOCUMENT NO. 2015035974, DEED RECORDS NUECES COUNTY, TEXAS. SAID 0.69 ACRE TRACT ALSO BEING OUT OF THE McWHORTER TRACT AS SHOWN ON A MAP RECORDED IN VOLUME 18, PAGE 51, MAP RECORDS NUECES COUNTY, TEXAS.

R = 15.00'

L = 26.83'

TAN = 18.68'

 $\Delta = 102^{\circ} 29' 00''$ 

CB = N85° 48' 51"E, 23.39'

1. THE RECEIVING WATER FOR THE STORM WATER RUNOFF FROM THIS PROPERTY IS THE CORPUS CHRISTI INNER HARBOR DRAINAGE BASIN. THE TCEQ HAS CLASSIFIED THE AQUATIC LIFE USE FOR THE CORPUS CHRISTI INNER HARBOR AS "INTERMEDIATE".

 $\bigcirc$  = SET 5/8" IRON ROD

◎ = FOUND 1" IRON PIPE

- 2. BY GRAPHIC PLOTTING ONLY, THIS PROPERTY IS IN ZONE "C" ON FLOOD INSURANCE RATE MAP, COMMUNITY PANEL NO. 485464 0166 C, NUECES COUNTY, TEXAS, WHICH BEARS AN EFFECTIVE DATE OF JULY 18, 1985 AND IS NOT IN A SPECIAL FLOOD HAZARD AREA.
- 3. BEARINGS ARE BASED ON GLOBAL POSITIONING SYSTEM NAD 83 (93) 4205 DATUM
- 4. THE YARD REQUIREMENT, AS DEPICTED, IS A REQUIREMENT OF THE UNIFIED DEVELOPMENT CODE (UDC) AND IS SUBJECT TO CHANGE AS THE ZONING MAY CHANGE.
- 5. THE TOTAL PLATTED AREA IS 0.692 ACRES INCLUDING STREET DEDICATION.
- $6.\,\,\mathrm{SET}\,5/8"\,\mathrm{IRON}\,\mathrm{ROD} = \mathrm{IRON}\,\mathrm{ROD}\,\mathrm{SET}\,\mathrm{WITH}\,\mathrm{YELLOW}\,\mathrm{PLASTIC}\,\mathrm{CAP}\,\mathrm{LABELED}\,\mathrm{BRISTER}\,\mathrm{SURVEYING}.$
- 7. NO PRIVATE DRIVEWAY ACCESS ONTO LANCASTER DRIVE.
- 8. "PUBLIC OPEN SPACE" STANDARD NOTE: "IF ANY LOT IS DEVELOPED WITH RESIDENTIAL USES, COMPLIANCE WITH THE OPEN SPACE REGULATION WILL BE REQUIRED