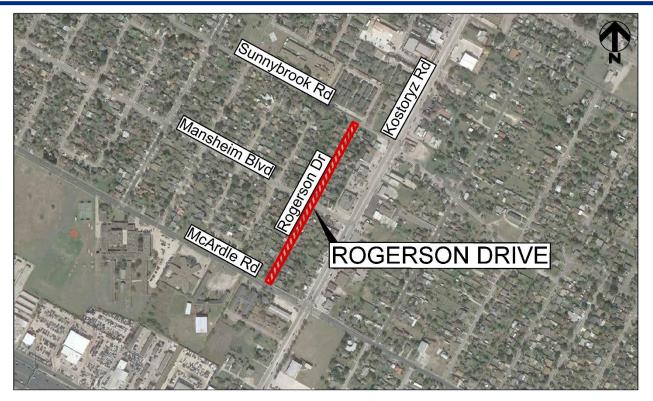

## Rogerson Drive McArdle Road to Sunnybrook Road

Residential Street Rebuild Program Test Projects



Council Presentation July 25, 2017



## **Project Location**







## **Project Vicinity**







### Project Scope



#### Rogerson Drive:

- ✓ Full-depth reconstruction of the street
  - Portland Cement Concrete (PCC) pavement
- ✓ 5-foot tied sidewalks on both sides
- ✓ ADA- compliant ramps
- ✓ Replacement of concrete driveway aprons
- ✓ New curb & gutter full length on both sides
- ✓ Utilities improvements
  - New inlets
  - Minor storm water adjustments



# Project Schedule



| 2017        |      |        |              |         |          |          |
|-------------|------|--------|--------------|---------|----------|----------|
| June        | July | August | September    | October | November | December |
| Bid / Award |      |        | Construction |         |          |          |

**Construction Estimate: 120 days**