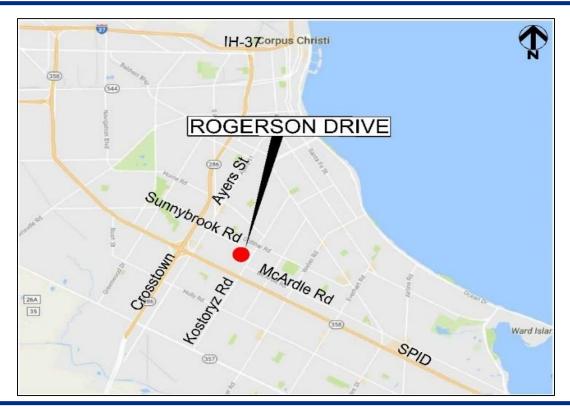

## Rogerson Drive McArdle Road to Sunnybrook Road

Residential Street Rebuild Program Test Projects



Council Presentation July 25, 2017



## **Project Location**







## **Project Vicinity**







### Project Scope



#### Rogerson Drive:

- ✓ Full-depth reconstruction of the street
  - Portland Cement Concrete (PCC) pavement
- ✓ 5-foot tied sidewalks on both sides
- ✓ ADA- compliant ramps
- ✓ Replacement of concrete driveway aprons
- ✓ New curb & gutter full length on both sides
- ✓ Utilities improvements
  - New inlets
  - Minor storm water adjustments



# Project Schedule



| 2017        |      |        |              |         |          |          |
|-------------|------|--------|--------------|---------|----------|----------|
| June        | July | August | September    | October | November | December |
| Bid / Award |      |        | Construction |         |          |          |

**Construction Estimate: 120 days**