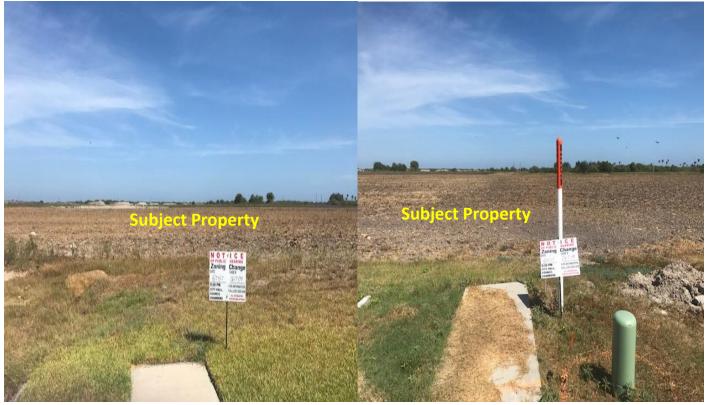

### Zoning Case #0617-04 Gulfway Shopping Center

#### **From:** "FR" Farm Rural District

#### To: "RS-4.5" Single-Family 4.5 District

Planning Commission Presentation August 23, 2017



Aerial Overview





#### Subject Property at 7601 Yorktown Boulevard









#### Subject Property, East on Stampede Drive and Dr. Hector P. Garcia Drive





## Stampede Drive, North of Subject Property





Stampede Drive and Dr. Hector P. Garcia Drive, West of Subject Property





### Stampede Drive, South of Subject Property





## **Public Notification**





# Zoning Pattern





## **UDC** Requirements



Setbacks:

- Front: 20'
- Rear and sides: 5'



Staff Recommendation

# Approval of the "RS-4.5" Single-Family Residential District