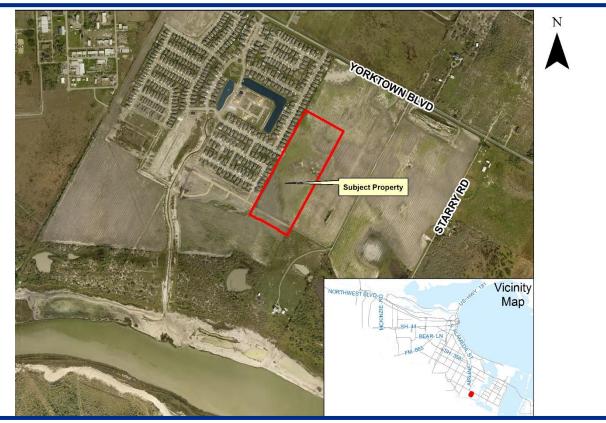

### Zoning Case #0617-04 Gulfway Shopping Center

#### **From:** "FR" Farm Rural District

#### To: "RS-4.5" Single-Family 4.5 District

Planning Commission Presentation August 23, 2017



Aerial Overview





#### Subject Property at 7601 Yorktown Boulevard









#### Subject Property, East on Stampede Drive and Dr. Hector P. Garcia Drive





## Stampede Drive, North of Subject Property





Stampede Drive and Dr. Hector P. Garcia Drive, West of Subject Property





### Stampede Drive, South of Subject Property





## **Public Notification**





# Zoning Pattern





## **UDC** Requirements



Setbacks:

- Front: 20'
- Rear and sides: 5'



Staff Recommendation

# Approval of the "RS-4.5" Single-Family Residential District