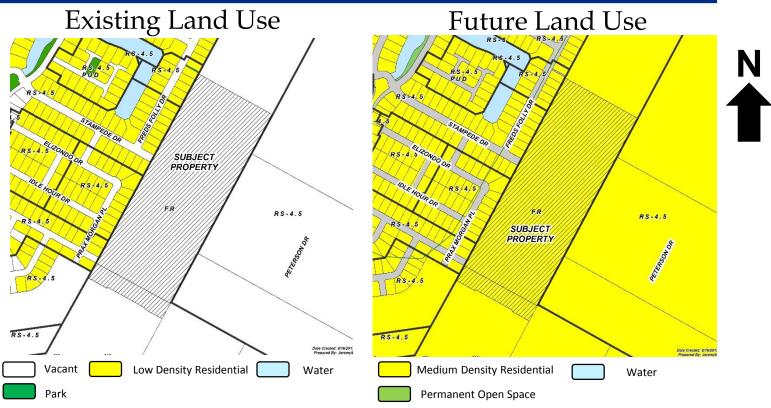

### Zoning Case #0617-04 Gulfway Shopping Center

#### **From:** "FR" Farm Rural District

#### To: "RS-4.5" Single-Family 4.5 District

Planning Commission Presentation August 23, 2017



Aerial Overview





#### Subject Property at 7601 Yorktown Boulevard









#### Subject Property, East on Stampede Drive and Dr. Hector P. Garcia Drive





## Stampede Drive, North of Subject Property





Stampede Drive and Dr. Hector P. Garcia Drive, West of Subject Property





### Stampede Drive, South of Subject Property





## **Public Notification**





# Zoning Pattern





## **UDC** Requirements



Setbacks:

- Front: 20'
- Rear and sides: 5'



Staff Recommendation

# Approval of the "RS-4.5" Single-Family Residential District