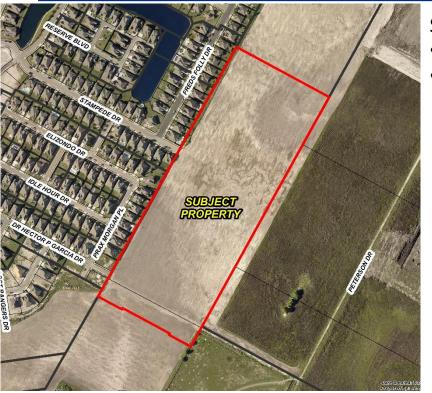

### Zoning Case #0617-04 Gulfway Shopping Center

#### **From:** "FR" Farm Rural District

#### To: "RS-4.5" Single-Family 4.5 District

Planning Commission Presentation August 23, 2017



Aerial Overview





#### Subject Property at 7601 Yorktown Boulevard









#### Subject Property, East on Stampede Drive and Dr. Hector P. Garcia Drive





## Stampede Drive, North of Subject Property





Stampede Drive and Dr. Hector P. Garcia Drive, West of Subject Property





### Stampede Drive, South of Subject Property





## **Public Notification**





# Zoning Pattern





## **UDC** Requirements



Setbacks:

- Front: 20'
- Rear and sides: 5'



Staff Recommendation

# Approval of the "RS-4.5" Single-Family Residential District