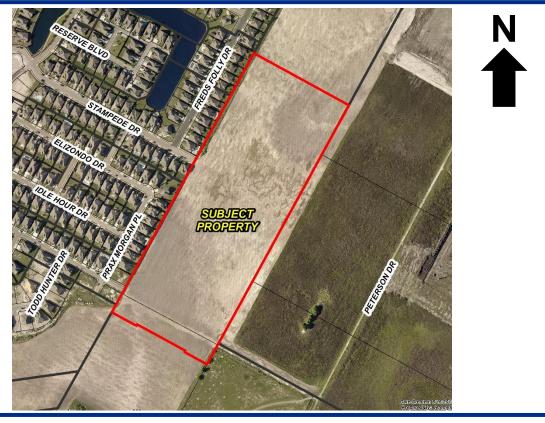

#### Subject Property, East on Stampede Drive and Dr. Hector P. Garcia Drive

## Stampede Drive, North of Subject Property

Stampede Drive and Dr. Hector P. Garcia Drive, West of Subject Property

### Stampede Drive, South of Subject Property