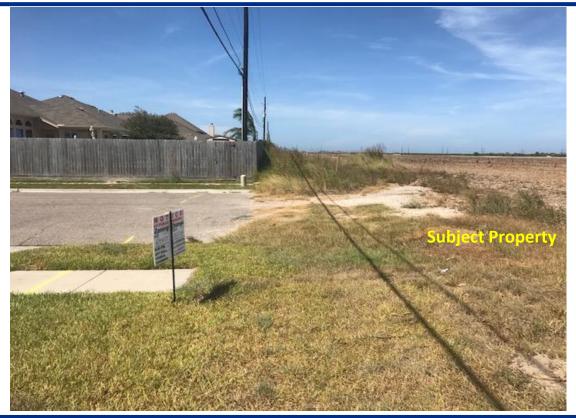

### Zoning Case #0617-04 Gulfway Shopping Center

#### **From:** "FR" Farm Rural District

#### To: "RS-4.5" Single-Family 4.5 District

Planning Commission Presentation August 23, 2017



Aerial Overview





#### Subject Property at 7601 Yorktown Boulevard









#### Subject Property, East on Stampede Drive and Dr. Hector P. Garcia Drive





## Stampede Drive, North of Subject Property





Stampede Drive and Dr. Hector P. Garcia Drive, West of Subject Property





### Stampede Drive, South of Subject Property





## **Public Notification**





# Zoning Pattern





## **UDC** Requirements



Setbacks:

- Front: 20'
- Rear and sides: 5'



Staff Recommendation

# Approval of the "RS-4.5" Single-Family Residential District