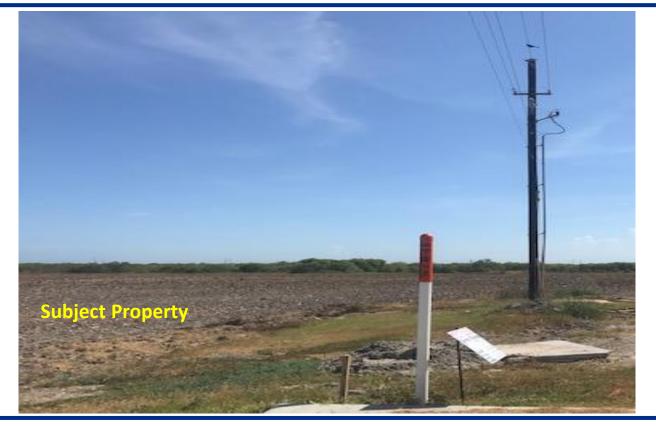

### Zoning Case #0617-04 Gulfway Shopping Center

#### **From:** "FR" Farm Rural District

#### To: "RS-4.5" Single-Family 4.5 District

Planning Commission Presentation August 23, 2017



Aerial Overview





#### Subject Property at 7601 Yorktown Boulevard









#### Subject Property, East on Stampede Drive and Dr. Hector P. Garcia Drive





## Stampede Drive, North of Subject Property





Stampede Drive and Dr. Hector P. Garcia Drive, West of Subject Property





### Stampede Drive, South of Subject Property





## **Public Notification**





# Zoning Pattern





## **UDC** Requirements



Setbacks:

- Front: 20'
- Rear and sides: 5'



Staff Recommendation

# Approval of the "RS-4.5" Single-Family Residential District