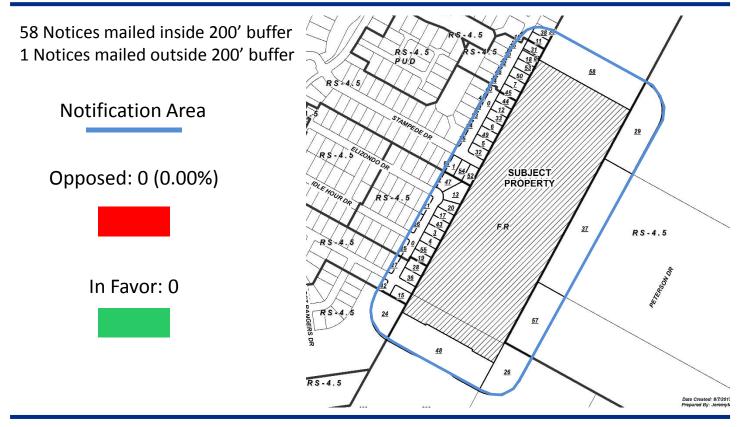

### Zoning Case #0617-04 Gulfway Shopping Center

#### **From:** "FR" Farm Rural District

#### To: "RS-4.5" Single-Family 4.5 District

Planning Commission Presentation August 23, 2017



Aerial Overview





#### Subject Property at 7601 Yorktown Boulevard









#### Subject Property, East on Stampede Drive and Dr. Hector P. Garcia Drive





## Stampede Drive, North of Subject Property





Stampede Drive and Dr. Hector P. Garcia Drive, West of Subject Property





### Stampede Drive, South of Subject Property





## **Public Notification**





# Zoning Pattern





## **UDC** Requirements



Setbacks:

- Front: 20'
- Rear and sides: 5'



Staff Recommendation

# Approval of the "RS-4.5" Single-Family Residential District