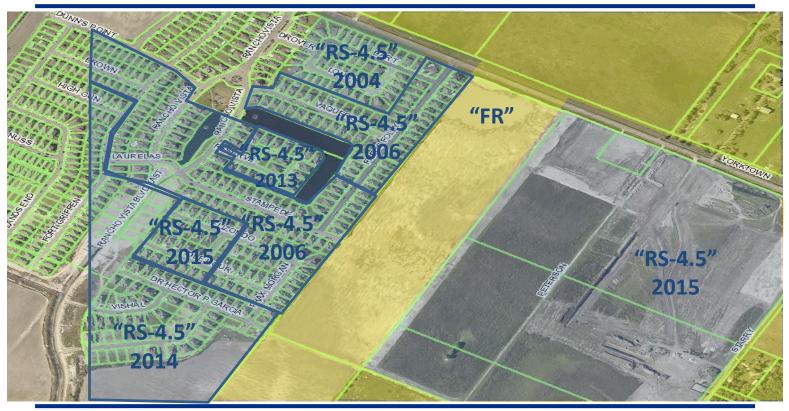

### Zoning Case #0617-04 Gulfway Shopping Center

#### **From:** "FR" Farm Rural District

#### To: "RS-4.5" Single-Family 4.5 District

Planning Commission Presentation August 23, 2017



Aerial Overview





#### Subject Property at 7601 Yorktown Boulevard









#### Subject Property, East on Stampede Drive and Dr. Hector P. Garcia Drive





## Stampede Drive, North of Subject Property





Stampede Drive and Dr. Hector P. Garcia Drive, West of Subject Property





### Stampede Drive, South of Subject Property





## **Public Notification**





# Zoning Pattern





## **UDC** Requirements



Setbacks:

- Front: 20'
- Rear and sides: 5'



Staff Recommendation

# Approval of the "RS-4.5" Single-Family Residential District