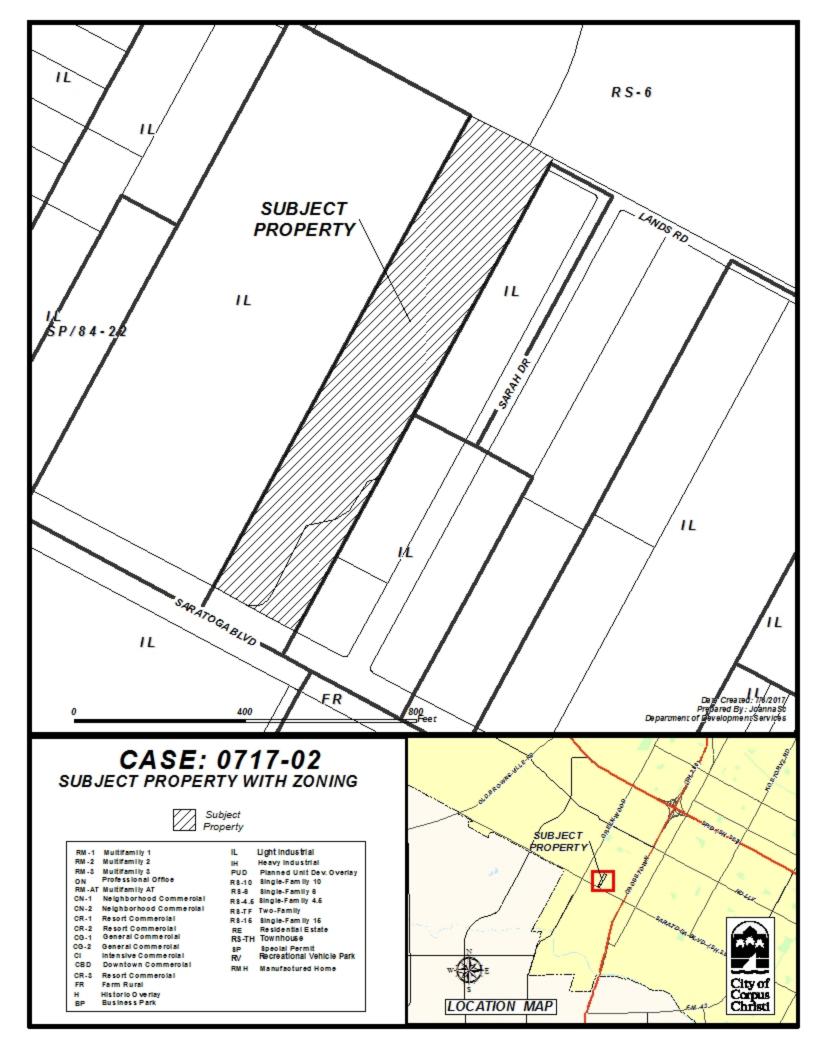

# Planning Commission Hearing Date: July 26, 2017

| <b>Weight Schule and Sch</b> |                                                                                                                                                                                                                                                                                                                                                            |                          |                                          |                               |  |  |  |  |
|--------------------------------------------------------------------------------------------------------------------------------------------------------------------------------------------------------------------------------------------------------------------------------------------------------------------------------------------------------------------------------------------------------------------------------------------------------------------------------------------------------------------------------------------------------------------------------------------------------------------------------------------------------------------------------------------------------------------------------------------------------------------------------------------------------------------------------------------------------------------------------------------------------------------------------------------------------------------------------------------------------------------------------------------------------------------------------------------------------------------------------------------------------------------------------------------------------------------------------------------------------------------------------------------------------------------------------------------------------------------------------------------------------------------------------------------------------------------------------------------------------------------------------------------------------------------------------------------------------------------------------------------------------------------------------------------------------------------------------------------------------------------------------------------------------------------------------------------------------------------------------------------------------------------------------------------------------------------------------------------------------------------------------------------------------------------------------------------------------------------------------------|------------------------------------------------------------------------------------------------------------------------------------------------------------------------------------------------------------------------------------------------------------------------------------------------------------------------------------------------------------|--------------------------|------------------------------------------|-------------------------------|--|--|--|--|
| Zoning<br>Request                                                                                                                                                                                                                                                                                                                                                                                                                                                                                                                                                                                                                                                                                                                                                                                                                                                                                                                                                                                                                                                                                                                                                                                                                                                                                                                                                                                                                                                                                                                                                                                                                                                                                                                                                                                                                                                                                                                                                                                                                                                                                                                    | From: "RS-6" Single-Family Residential<br>To: "IL" Light Industrial<br>Area: 6.379 acres<br>Purpose of Request: Rezoning for sale of the property.                                                                                                                                                                                                         |                          |                                          |                               |  |  |  |  |
|                                                                                                                                                                                                                                                                                                                                                                                                                                                                                                                                                                                                                                                                                                                                                                                                                                                                                                                                                                                                                                                                                                                                                                                                                                                                                                                                                                                                                                                                                                                                                                                                                                                                                                                                                                                                                                                                                                                                                                                                                                                                                                                                      |                                                                                                                                                                                                                                                                                                                                                            | Existing Zoning District | Existing Land<br>Use                     | Future Land Use               |  |  |  |  |
| Existing Zoning and<br>Land Uses                                                                                                                                                                                                                                                                                                                                                                                                                                                                                                                                                                                                                                                                                                                                                                                                                                                                                                                                                                                                                                                                                                                                                                                                                                                                                                                                                                                                                                                                                                                                                                                                                                                                                                                                                                                                                                                                                                                                                                                                                                                                                                     | Site                                                                                                                                                                                                                                                                                                                                                       | "RS-6" Single-Family 6   | Vacant and<br>Low Density<br>Residential | Light Industrial              |  |  |  |  |
|                                                                                                                                                                                                                                                                                                                                                                                                                                                                                                                                                                                                                                                                                                                                                                                                                                                                                                                                                                                                                                                                                                                                                                                                                                                                                                                                                                                                                                                                                                                                                                                                                                                                                                                                                                                                                                                                                                                                                                                                                                                                                                                                      | North                                                                                                                                                                                                                                                                                                                                                      | "RS-6" Single-Family 6   | Agricultural                             | Medium Density<br>Residential |  |  |  |  |
|                                                                                                                                                                                                                                                                                                                                                                                                                                                                                                                                                                                                                                                                                                                                                                                                                                                                                                                                                                                                                                                                                                                                                                                                                                                                                                                                                                                                                                                                                                                                                                                                                                                                                                                                                                                                                                                                                                                                                                                                                                                                                                                                      | South                                                                                                                                                                                                                                                                                                                                                      | "IL" Light Industrial    | Vacant                                   | Light Industrial              |  |  |  |  |
|                                                                                                                                                                                                                                                                                                                                                                                                                                                                                                                                                                                                                                                                                                                                                                                                                                                                                                                                                                                                                                                                                                                                                                                                                                                                                                                                                                                                                                                                                                                                                                                                                                                                                                                                                                                                                                                                                                                                                                                                                                                                                                                                      | East                                                                                                                                                                                                                                                                                                                                                       | "IL" Light Industrial    | Light Industrial<br>and Vacant           | Light Industrial              |  |  |  |  |
|                                                                                                                                                                                                                                                                                                                                                                                                                                                                                                                                                                                                                                                                                                                                                                                                                                                                                                                                                                                                                                                                                                                                                                                                                                                                                                                                                                                                                                                                                                                                                                                                                                                                                                                                                                                                                                                                                                                                                                                                                                                                                                                                      | West                                                                                                                                                                                                                                                                                                                                                       | "IL" Light Industrial    | Light Industrial<br>and Vacant           | Light Industrial              |  |  |  |  |
| ADP, Map &<br>Violations                                                                                                                                                                                                                                                                                                                                                                                                                                                                                                                                                                                                                                                                                                                                                                                                                                                                                                                                                                                                                                                                                                                                                                                                                                                                                                                                                                                                                                                                                                                                                                                                                                                                                                                                                                                                                                                                                                                                                                                                                                                                                                             | Area Development Plan: The subject property is located within the boundaries of the Westside Area Development Plan and is planned for light industrial uses. The proposed rezoning to the "IL" Light Industrial District is consistent with the adopted Future Land Use Map which calls for Light Industrial uses. Map No.: 050037 Zoning Violations: None |                          |                                          |                               |  |  |  |  |
| Transportation                                                                                                                                                                                                                                                                                                                                                                                                                                                                                                                                                                                                                                                                                                                                                                                                                                                                                                                                                                                                                                                                                                                                                                                                                                                                                                                                                                                                                                                                                                                                                                                                                                                                                                                                                                                                                                                                                                                                                                                                                                                                                                                       | <b>Transportation and Circulation</b> : The subject property has approximately 220 feet of street frontage along Saratoga Boulevard which is designated as an "A3" Primary Arterial Divided Street.                                                                                                                                                        |                          |                                          |                               |  |  |  |  |

**Existing Land Uses & Zoning**: The subject property is currently zoned "RS-6" Single-Family and is agricultural land. To the west is vacant land (Saratoga Place Subdivision) zoned "IL" Light Industrial District. Saratoga Place was zoned to the "IL" Light Industrial District in 1997. To the north, property was rezoned to the "RS-6" Single-Family District. To the south across Saratoga Blvd. a rezoning occurred to the "IL" Light Industrial District in 1984 to construct a warehouse, though the property is now vacant. To the east a rezoning occurred in 1996 to the "IL" Light Industrial District.

**AICUZ:** The subject property is <u>not</u> located in one of the Navy's Air Installation Compatibility Use Zones (AICUZ).

Plat Status: The property is <u>not</u> platted.

**PlanCC & Area Development Plan Consistency**: The subject property is located within the boundaries of the Westside Area Development Plan (ADP). The proposed rezoning to the "IL" Light Industrial District is <u>consistent</u> with the Future Land Use Map. The proposed rezoning is also consistent with the following policies of the Westside ADP and PlanCC: