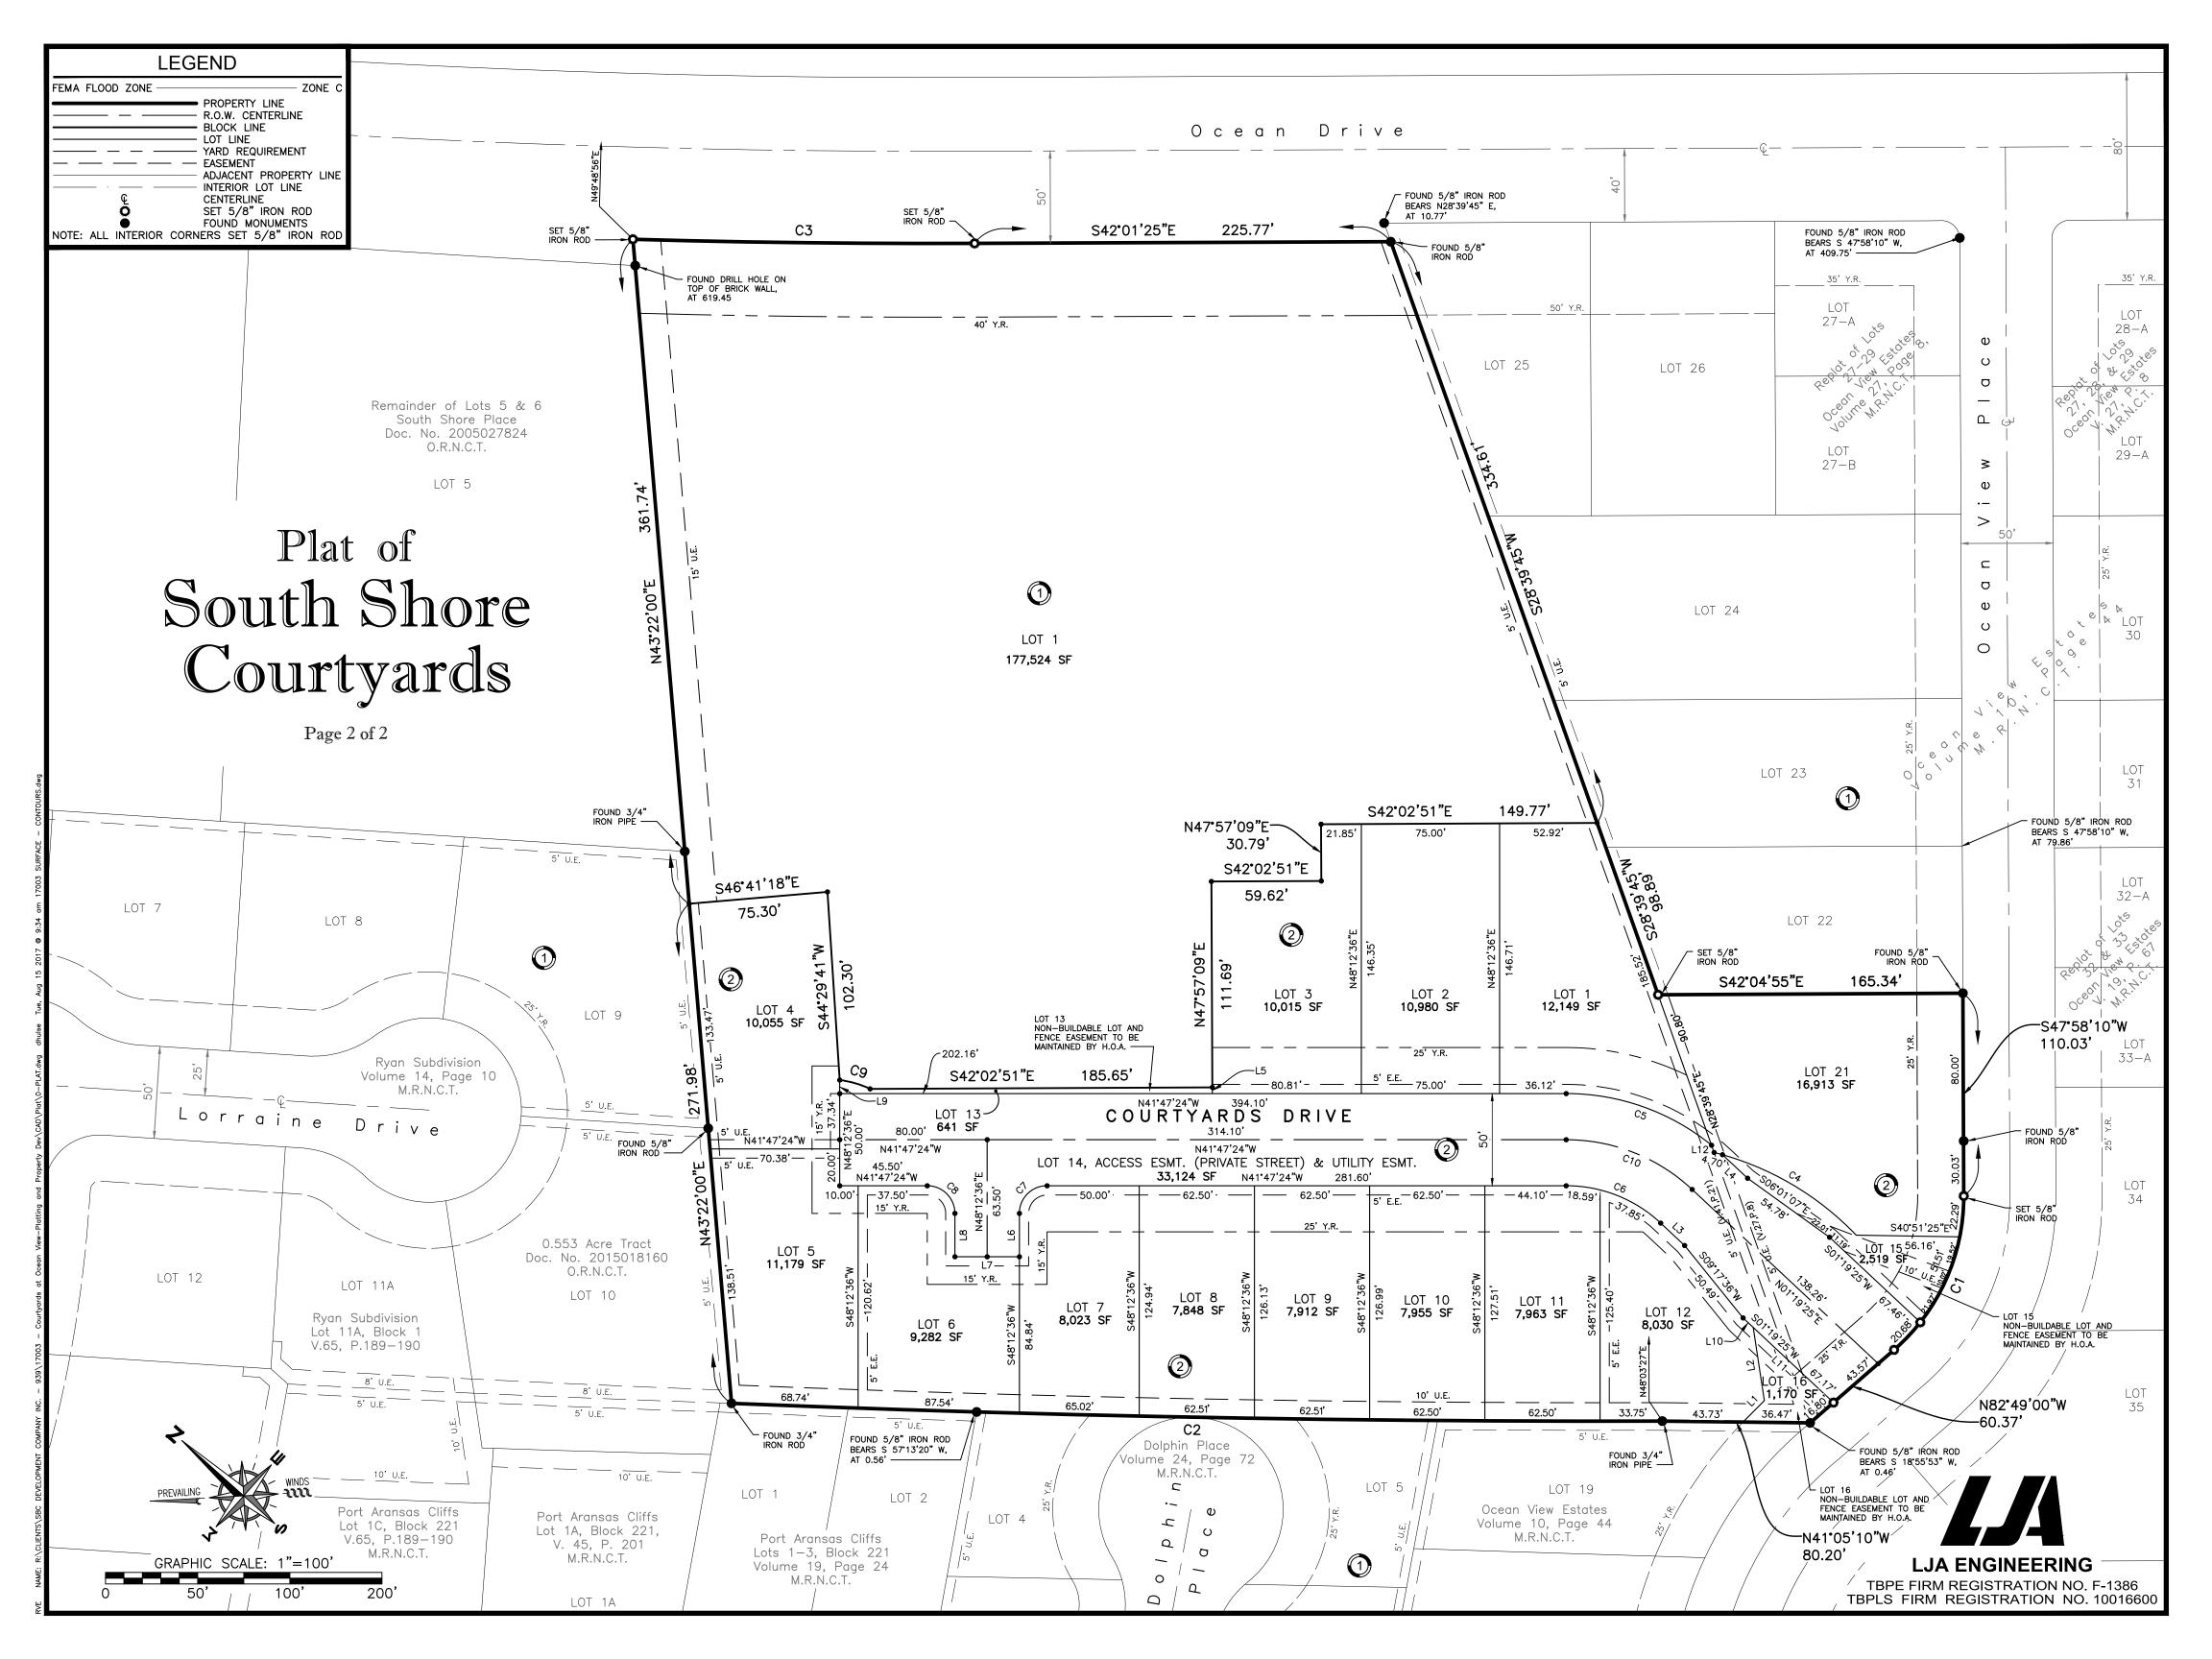

# Plat of South Shore Courtyards

Page 1 of 2

BEING A REPLAT OF 7.858 ACRES OUT OF SOUTH SHORE PLACE LOT 1, A MAP OF WHICH IS RECORDED IN VOLUME 41, PAGE 21, MAP RECORDS OF NUECES COUNTY, TEXAS, AND OCEAN VIEW ESTATES LOTS 20 AND 21, A MAP OF WHICH IS RECORDED IN VOLUME 10, PAGE 44, MAP RECORDS OF NUECES COUNTY, TEXAS.

| CURVE DATA TABLE |           |           |        |         |        |             |  |
|------------------|-----------|-----------|--------|---------|--------|-------------|--|
| No.              | Δ         | RADIUS    | LENGTH | TANGENT | CHORD  | CH. BEARING |  |
| C1               | 49*12'48" | 110.00'   | 94.48' | 50.38'  | 91.61' | N72*34'44"E |  |
| C2               | 2*29'26"  | 11619.20' | 505.07 | 252.57  | 505.03 | S40*41'50"E |  |
| С3               | 1*50'16"  | 5779.58'  | 185.38 | 92.70'  | 185.37 | S41*06'12"E |  |
| C4               | 32*08'57" | 161.02'   | 90.35' | 46.40'  | 89.17  | N11°36'01"W |  |
| C5               | 39*07'10" | 125.00'   | 85.35  | 44.41'  | 83.70' | N22°13'49"W |  |
| C6               | 43*06'49" | 75.00'    | 56.44' | 29.63'  | 55.11  | N20°14'00"W |  |
| C7               | 90°00'00" | 15.00'    | 23.56' | 15.00'  | 21.21' | N86°47'24"W |  |
| С8               | 90'00'00" | 15.00'    | 23.56' | 15.00'  | 21.21' | N03°12'36"E |  |
| С9               | 17*38'50" | 56.00'    | 17.25' | 8.69'   | 17.18' | N25°37'51"W |  |
| C10              | 43*06'49" | 100.00'   | 75.25' | 39.51'  | 73.48' | N20°14'00"W |  |

| LINE DATA TABLE |             |          |  |  |  |
|-----------------|-------------|----------|--|--|--|
| No.             | BEARING     | DISTANCE |  |  |  |
| L1              | N86*47'24"W | 16.44'   |  |  |  |
| L2              | N39°34'25"E | 40.17    |  |  |  |
| L3              | S01°19'25"W | 17.81'   |  |  |  |
| L4              | S01°19'25"W | 18.68'   |  |  |  |
| L5              | N47°57'09"E | 3.39'    |  |  |  |
| L6              | N48°12'36"E | 23.50'   |  |  |  |
| L7              | N41°47'24"W | 35.00'   |  |  |  |
| L8              | N48°12'36"E | 23.50'   |  |  |  |
| L9              | N48°12'36"E | 7.34'    |  |  |  |
| L10             | S01°19'25"W | 7.52'    |  |  |  |
| L11             | S01°19'25"W | 59.65'   |  |  |  |
| L12             | N28°39'45"E | 4.17'    |  |  |  |
|                 |             |          |  |  |  |

# NOTES

- 1. TOTAL PLATTED AREA CONTAINS 7.858 ACRES INCLUDING STREET
- 2. THE ENTIRE PROPERTY LIES WITHIN THE CITY LIMITS OF THE CITY OF CORPUS CHRISTI.
- 3. BY GRAPHIC PLOTTING ONLY, THE ENTIRE PROPERTY IS LOCATED WITHIN FEMA ZONE 'C' ON THE FEDERAL EMERGENCY MANAGEMENT MAP COMMUNITY PANEL NUMBER 485464 0301 C, DATED JULY 18, 1985, AND IS SUBJECT TO CHANGE.
- 4. THE RECEIVING WATERS FOR THE STORM WATER RUNOFF FROM THIS PROPERTY IS THE CORPUS CHRISTI BAY. THE TCEQ HAS CLASSIFIED THE AQUATIC LIFE USE FOR THE CORPUS CHRISTI BAY AS 'EXCEPTIONAL' AND 'OYSTER WATERS' AND CATEGORIZED THE RECEIVING WATER AS 'CONTACT RECREATION' USE.
- 5. EASEMENTS SHOWN ARE DEDICATED TO THE PUBLIC FOR THE INSTALLATION, OPERATION AND USE OF PUBLIC UTILITIES.
- 6. THE YARD REQUIREMENT, AS DEPICTED ON THE PLAT, IS A REQUIREMENT OF THE UNIFIED DEVELOPMENT CODE (UDC) AND IS SUBJECT TO CHANGE AS THE ZONING MAY CHANGE.
- 7. BEARINGS SHOWN ARE BASED ON THE NORTH LINE OF SOUTH SHORE PLACE, AS RECORDED IN VOLUME 41, PAGE 21, M.R.N.C.T.
- 8. THE FINISHED FLOOR ELEVATION MUST BE A MINIMUM OF 18 INCHES ABOVE THE CENTERLINE OF THE ADJACENT ROADWAY FOR OVERFLOW
- 9. THE OWNER OF EACH LOT IS RESPONSIBLE FOR STORM WATER POLLUTION PREVENTION PLAN PER TCEQ REQUIREMENTS.
- 10. BLOCK 2. LOTS 13. 14. 15 & 16 ARE NON-BUILDABLE PRIVATE LOTS TO BE MAINTAINED BY THE HOMEOWNERS ASSOCIATION.