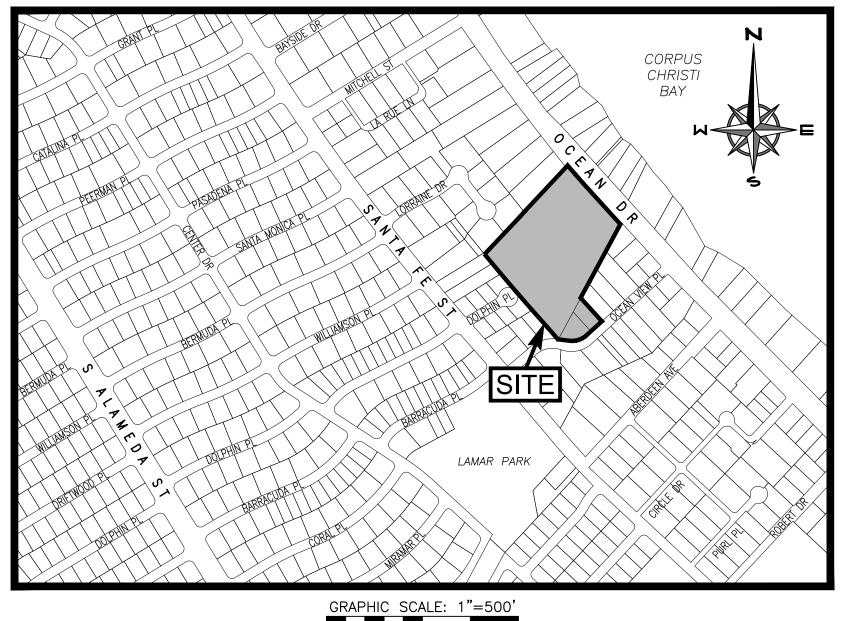

# SOUTH SHORE COURTYARDS (REPLAT – 7.858 ACRES)

Located South of Ocean Drive and west of Ocean View Place.

Applicant: SBC Development Company, Inc., Michael B. Schmidt, President

Engineer: LJA Engineering

The applicant proposes to replat the property in order to construct 14 single-family residential lots and four non-buildable, private lots. The submitted plat satisfies the requirements of the Unified Development Code and State Law and the Technical Review Committee recommends approval.