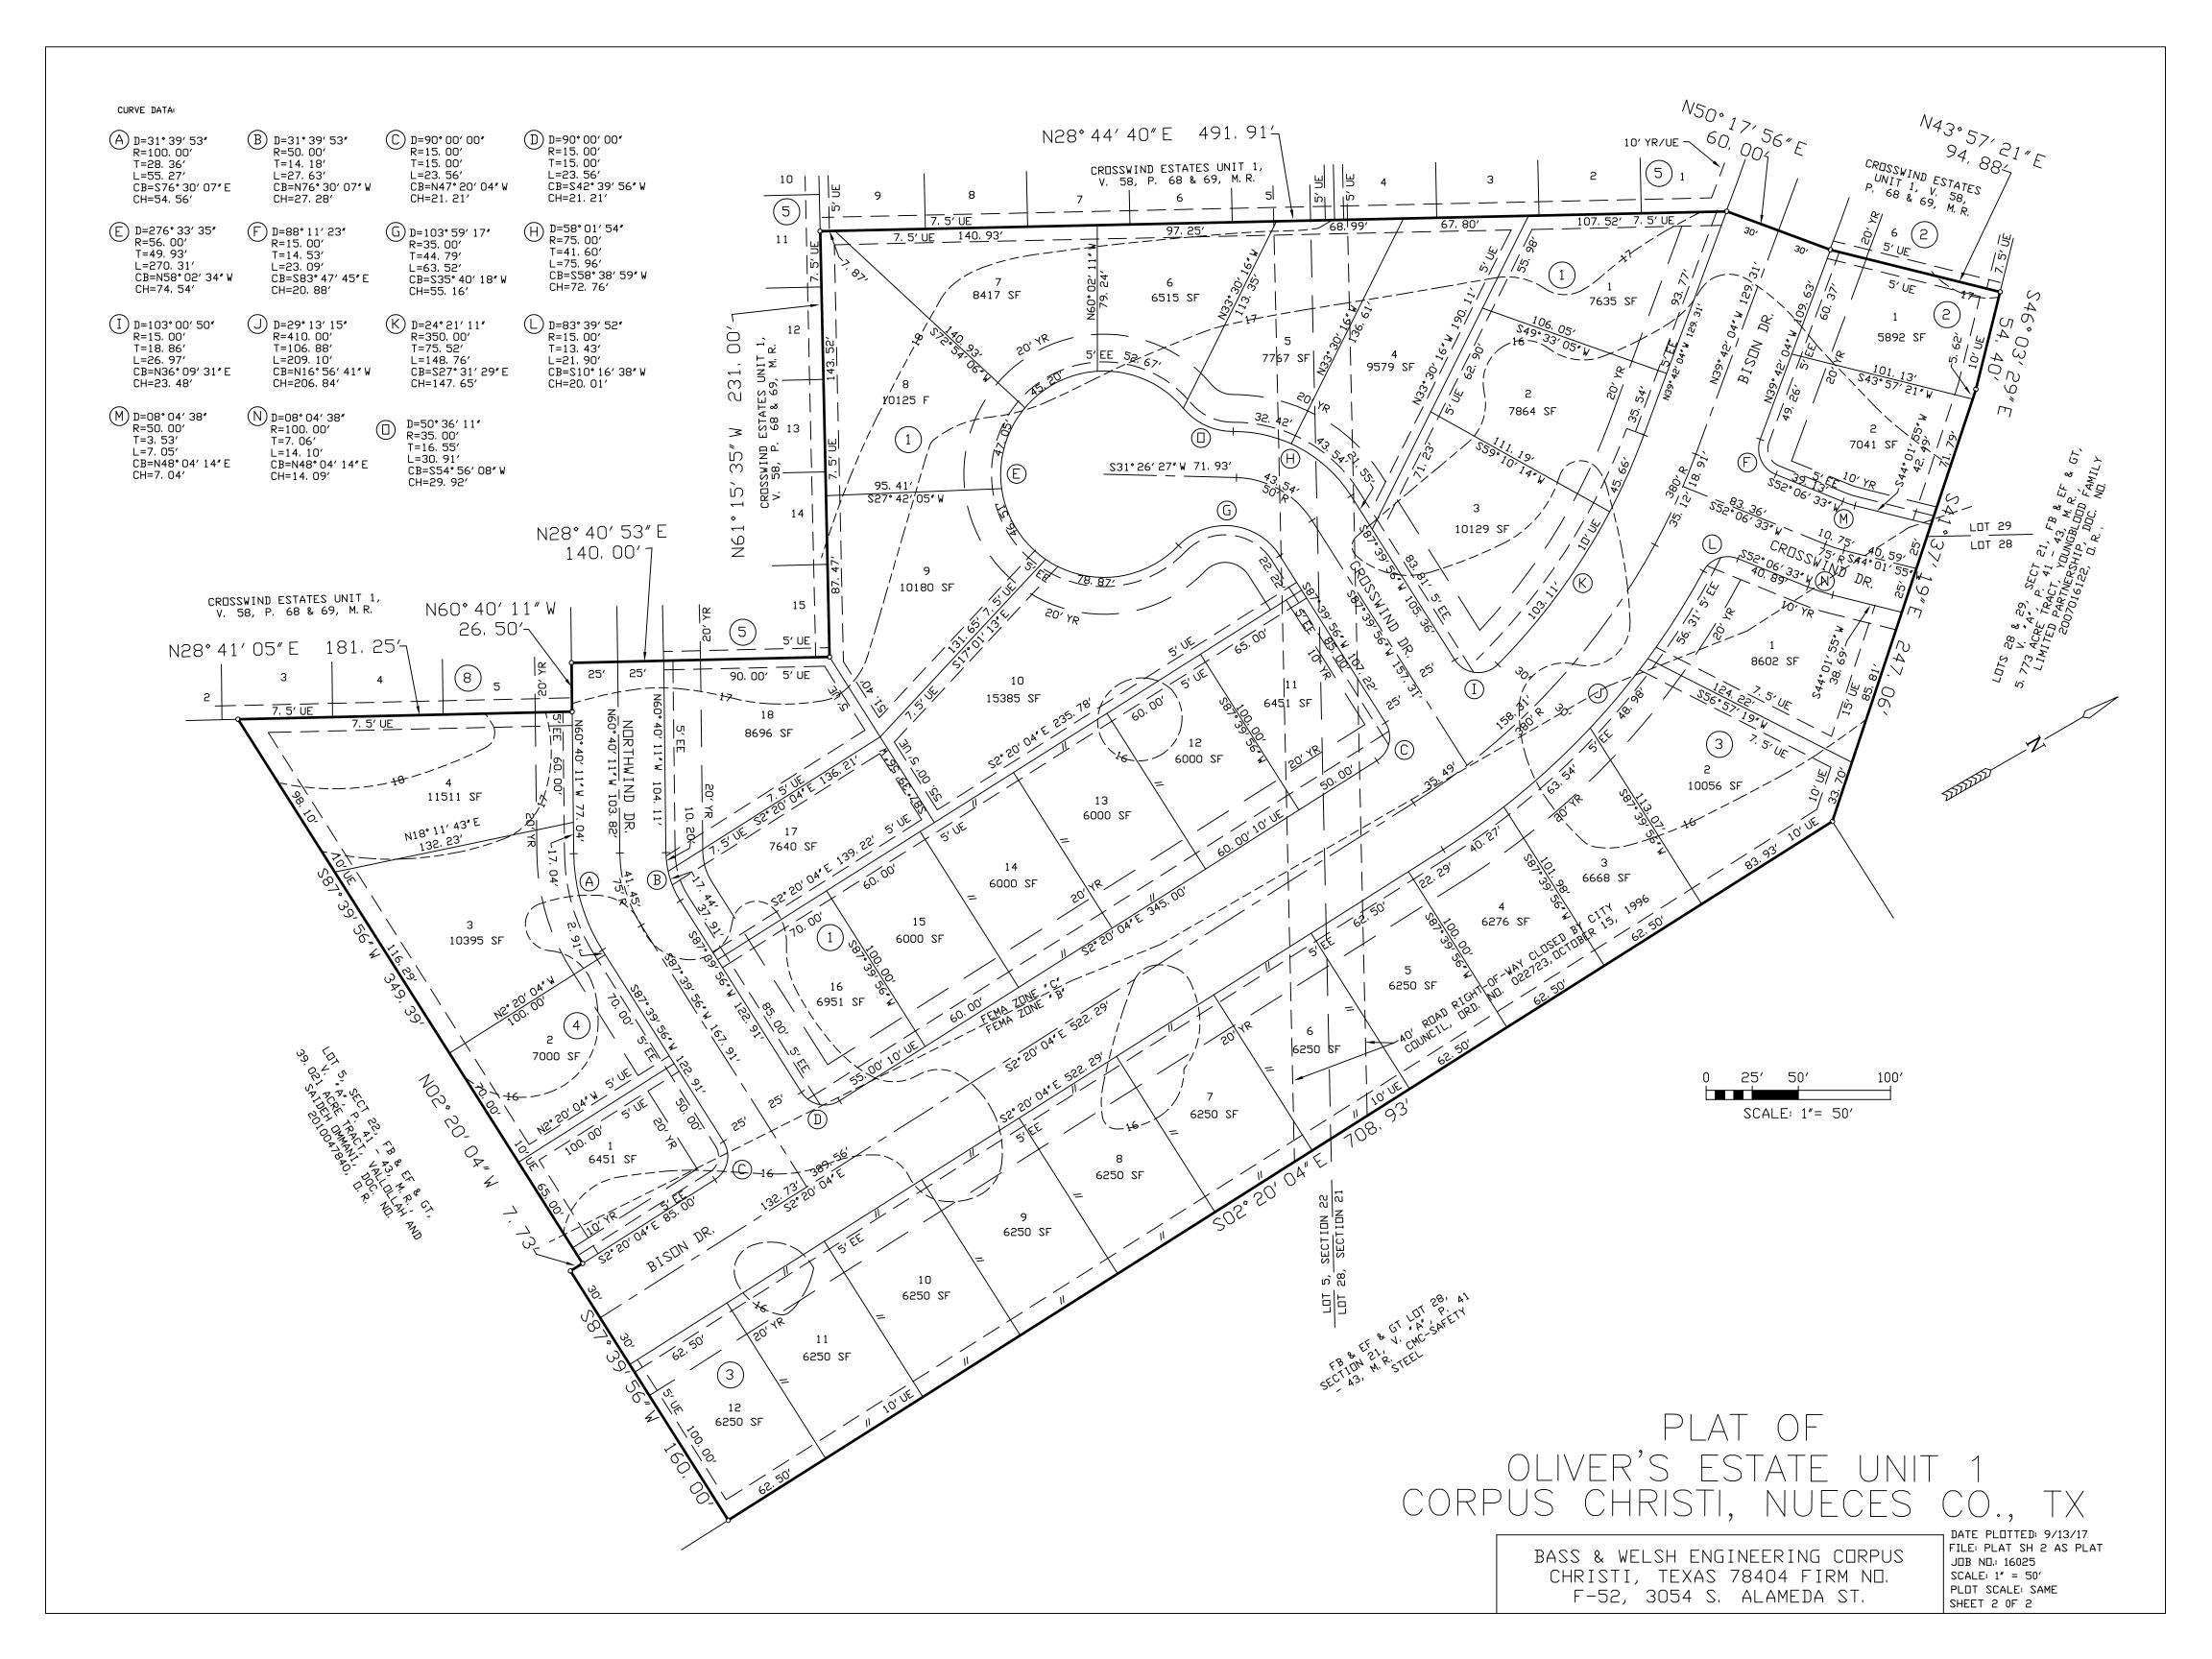

The applicant proposes to plat the property in order to construct 36 lots for a single-family subdivision. The submitted plat satisfies the requirements of the Unified Development Code and State Law and the Technical Review Committee recommends approval.

## PLAT OF OLIVER'S ESTATE UNIT 1

AN 8.508 ACRE TRACT OF LAND, MORE OR LESS, A PORTION OF LOTS 28 & 29, SECTION 21 AND LOTS 4 & 5, SECTION 22, FLOUR BLUFF AND ENCINAL FARM AND GARDEN TRACTS, A MAP OF WHICH IS RECORDED IN V. "A", P. 41 – 43, MAP RECORDS, NUECES COUNTY, TX