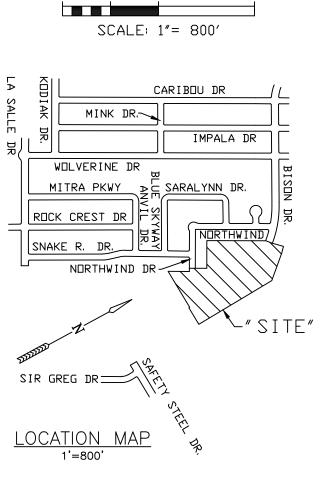

## Project: 17PL1097

<u>OLIVER'S ESTATE UNIT 1 (FINAL – 8.508 ACRES)</u> Located south of Yorktown Boulevard and east of Northwind Drive.

Applicant: Valiollah and Saeideh Ommani Engineer: Bass & Welsh Engineering

The applicant proposes to plat the property in order to construct 36 lots for a single-family subdivision. The submitted plat satisfies the requirements of the Unified Development Code and State Law and the Technical Review Committee recommends approval.