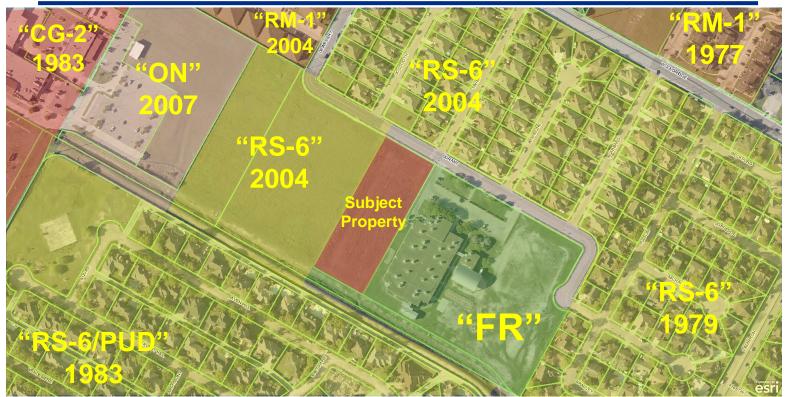

### Zoning Case #0917-01 Luxury Spec Homes, Inc.

**From:** "FR" Farm Rural District

**To:** "RS-4.5/PUD" Single-Family 4.5 District with a Planned Unit Development

City Council Presentation October 24, 2017



## Aerial Overview





## Subject Property at 6113 Durant Drive







## Zoning Pattern





#### Staff Recommendation

<u>Denial</u> of the change of zoning from the "FR" Farm Rural District to the "RS-4.5" Single-Family 4.5 with a Planned Unit Development,

in lieu thereof <u>Approval</u> of the "RS-4.5" Single-Family 4.5 District.



# Planning Commission Recommendation

Approval of the change of zoning from the "FR" Farm Rural District to the "RS-4.5" Single-Family 4.5 with a Planned Unit Development.