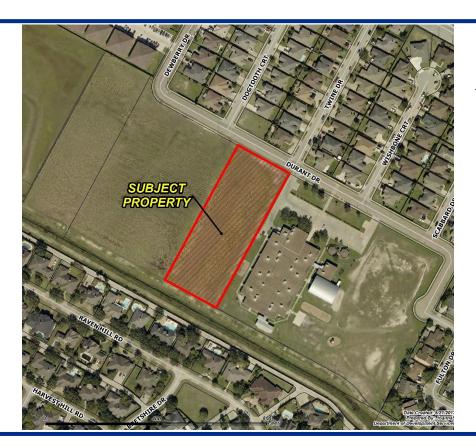

### Zoning Case #0917-01 Luxury Spec Homes, Inc.

**From:** "FR" Farm Rural District

**To:** "RS-4.5/PUD" Single-Family 4.5 District with a Planned Unit Development

City Council Presentation October 24, 2017



## Aerial Overview





## Subject Property at 6113 Durant Drive







## Zoning Pattern





#### Staff Recommendation

<u>Denial</u> of the change of zoning from the "FR" Farm Rural District to the "RS-4.5" Single-Family 4.5 with a Planned Unit Development,

in lieu thereof <u>Approval</u> of the "RS-4.5" Single-Family 4.5 District.



# Planning Commission Recommendation

Approval of the change of zoning from the "FR" Farm Rural District to the "RS-4.5" Single-Family 4.5 with a Planned Unit Development.