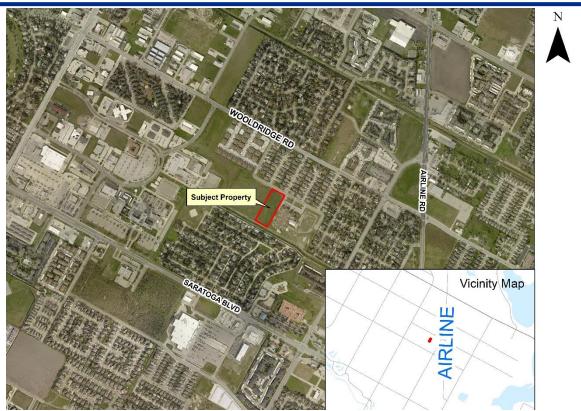

### Zoning Case #0917-01 Luxury Spec Homes, Inc.

**From:** "FR" Farm Rural District

**To:** "RS-4.5/PUD" Single-Family 4.5 District with a Planned Unit Development

City Council Presentation October 24, 2017



## Aerial Overview





## Subject Property at 6113 Durant Drive







## Zoning Pattern





#### Staff Recommendation

<u>Denial</u> of the change of zoning from the "FR" Farm Rural District to the "RS-4.5" Single-Family 4.5 with a Planned Unit Development,

in lieu thereof <u>Approval</u> of the "RS-4.5" Single-Family 4.5 District.



# Planning Commission Recommendation

Approval of the change of zoning from the "FR" Farm Rural District to the "RS-4.5" Single-Family 4.5 with a Planned Unit Development.