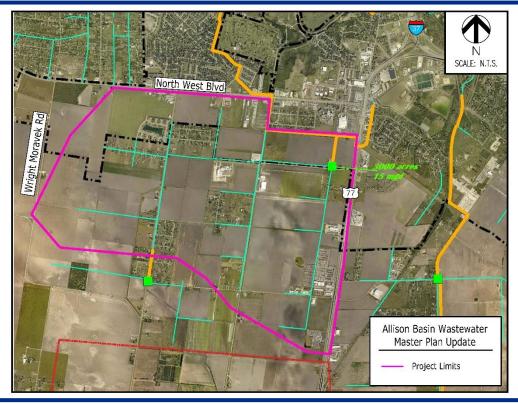

### Allison Basin Wastewater Master Plan Update



Council Presentation October 31, 2017



## **Project Location**







# Project Vicinity







## Project Scope



#### This project includes:

- Update land use assumptions and flow projections in study area
- Utilize hydraulic model to assist in identifying phased collection system improvements and the downstream impacts
- Develop planning level cost estimates for recommended improvements
- Prepare technical memorandum summarizing findings



## Project Schedule



| 2017                  |     | 2018 |     |     |
|-----------------------|-----|------|-----|-----|
| Nov                   | Dec | Jan  | Feb | Mar |
| Professional Services |     |      |     |     |

**Project Duration: 3-5 Months**