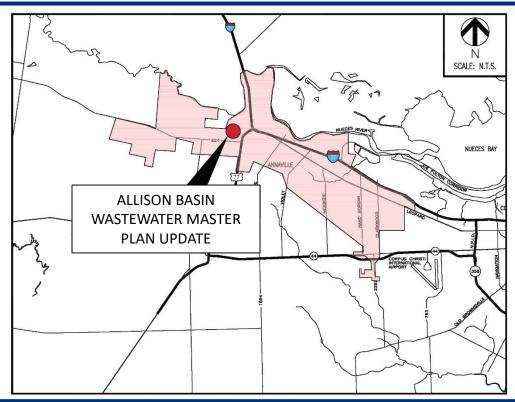

### Allison Basin Wastewater Master Plan Update



Council Presentation October 31, 2017



## **Project Location**







# Project Vicinity







## Project Scope



#### This project includes:

- Update land use assumptions and flow projections in study area
- Utilize hydraulic model to assist in identifying phased collection system improvements and the downstream impacts
- Develop planning level cost estimates for recommended improvements
- Prepare technical memorandum summarizing findings



## Project Schedule



| 2017                  |     | 2018 |     |     |
|-----------------------|-----|------|-----|-----|
| Nov                   | Dec | Jan  | Feb | Mar |
| Professional Services |     |      |     |     |

**Project Duration: 3-5 Months**