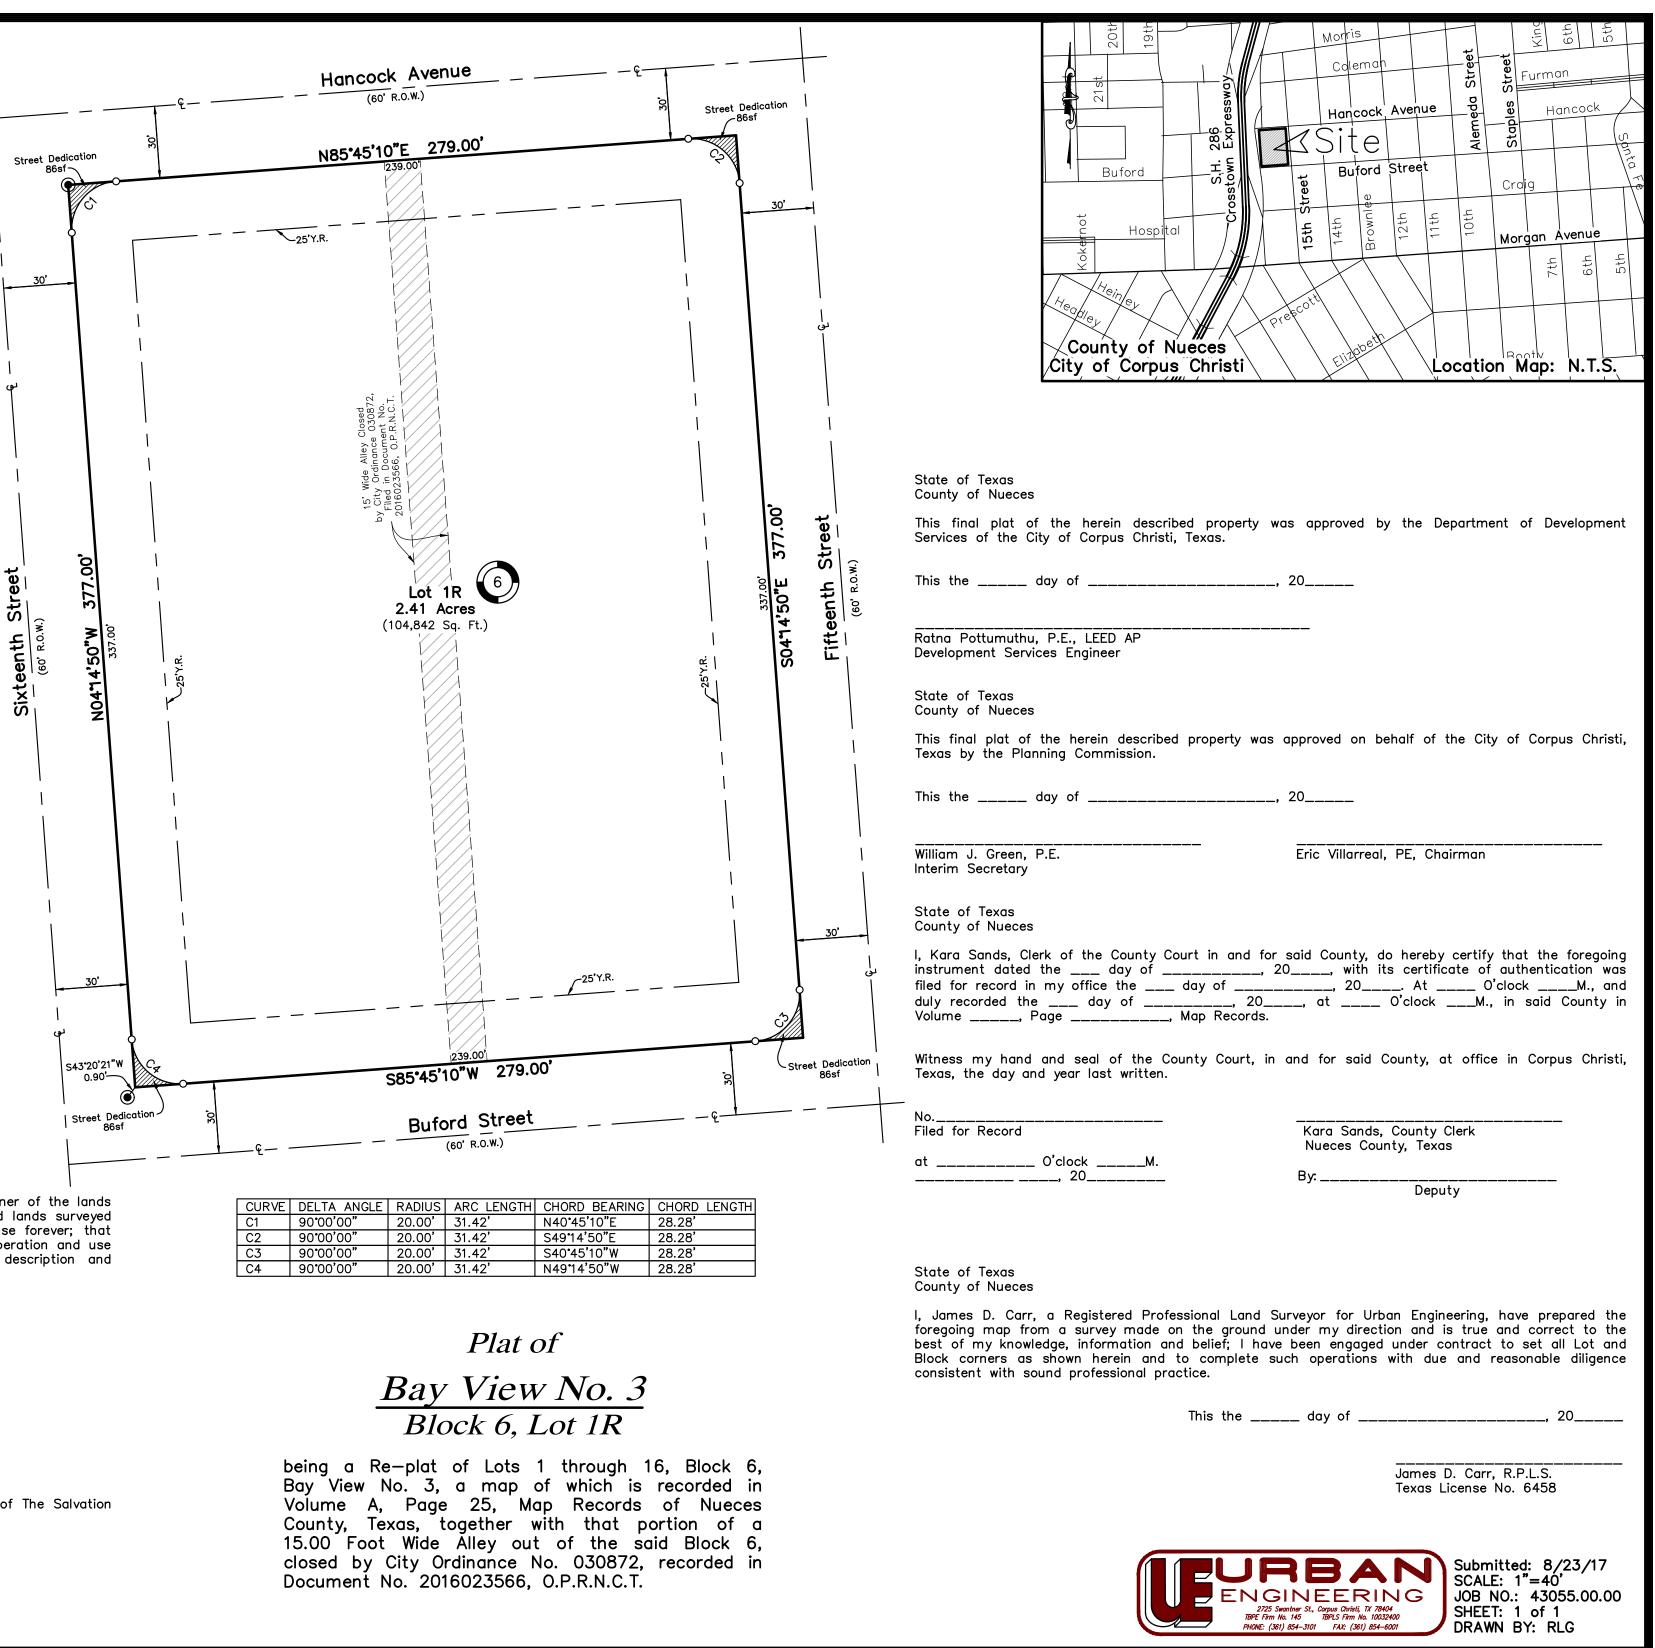

## <u>Notes:</u>

- 1.) Total platted area contains 2.41 Acres of Land (Includes street dedication)
- 2.) The receiving water for the storm water runoff from this property is the Corpus Christi Inner Harbor. The TCEQ has classified the aquatic life use for the Corpus Christi Inner Harbor as "intermediate".
- 3.) Grid Bearings and Distances shown hereon are referenced to the Texas Coordinate System of 1983, Texas South Zone 4205, and are based on the North American Datum of 1983(2011) Epoch 2010.00.
- 4.) By graphic plotting only, this property is in Zone "C" on Flood Insurance Rate Map, Community Panel No. 485464 0166 C, City of Corpus Christi, Texas, and Community Panel No. 485464 0168 C, which bear an effective date of July 18, 1985 and it is not located in a Special Flood Hazard Area.
- 5.) The yard requirement, as depicted is a requirement of the Unified Development Code and is subject to change as the zoning may change.
- 6.) Building setback criteria for Lot 1R, Block 6 is non-conforming (pre-existing condition) and is subject to re-evaluation with Future development.
- 7.) If any lot is developed with residential uses, compliance with the open space regulation will be required during the building permit phase.

## State of Texas County of Nueces

The Salvation Army, a Georgia corporation, hereby certifies that it is the owner of the lands embraced within the boundaries of the foregoing plat; that it has had said lands surveyed and subdivided as shown: that streets shown are dedicated to the public use forever: that easements as shown are dedicated to the public use for the installation, operation and use of public utilities; and that this map was made for the purpose of description and dedication.

This the \_\_\_\_\_ day of \_\_\_\_\_, 20\_\_\_\_\_,

Notary Public in and for the State of Texas

| CURVE | DELTA ANGLE        | RADIUS | ARC LENGTH | CHORD             |
|-------|--------------------|--------|------------|-------------------|
| C1    | 90 <b>°</b> 00'00" | 20.00' | 31.42'     | N40 <b>'</b> 45'  |
| C2    | 90 <b>°</b> 00'00" | 20.00' | 31.42'     | S49'14'5          |
| C3    | 90 <b>°</b> 00'00" | 20.00' | 31.42'     | S40 <b>°</b> 45'1 |
| C4    | 90 <b>°</b> 00'00" | 20.00' | 31.42'     | N49 <b>*</b> 14'5 |
|       |                    |        |            |                   |