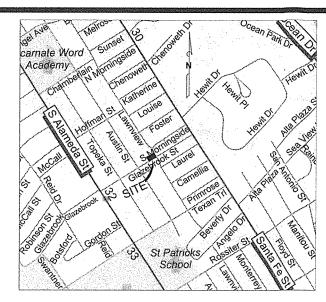

## TECHNICAL REVIEW PLAT REQUIREMENTS REGULAR PLANNING COMMISSION MEETING November 01, 2017

Project: 17PL1107

MORNINGSIDE, BLOCK 8, LOT 1R (FINAL – 0.244 ACRES)
Located north of Texan Trail and west of Santa Fe Street.

Applicant: Southern Builders Co., LLC Engineer: Voss Engineering, LLC

The applicant proposes to plat the property in order to obtain a permit for an addition to the existing home. The submitted plat satisfies the requirements of the Unified Development Code and State Law and the Technical Review Committee recommends approval.