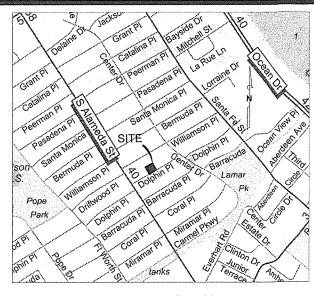

# TECHNICAL REVIEW PLAT REQUIREMENTS REGULAR PLANNING COMMISSION MEETING November 15, 2017

Project: 17PL1118

<u>LAMAR PARK SUBDIVISION SECTION NO. 7, BLK 19, LOT 23R (FINAL – 0.288 ACRES)</u> Located north of Carmel Parkway and east of S. Alameda Street.

### VICINITY MAP (NTS)

STATE OF TEXAS COUNTY OF NUECES

THIS FINAL PLAT OF THE HEREIN DESCRIBED PROPERTY WAS APPROVED ON BEHALF OF THE CITY OF CORPUS CHRISTI, TEXAS BY THE PLANNING COMMISSION.

THIS THE \_\_\_\_\_DAY OF \_\_\_\_