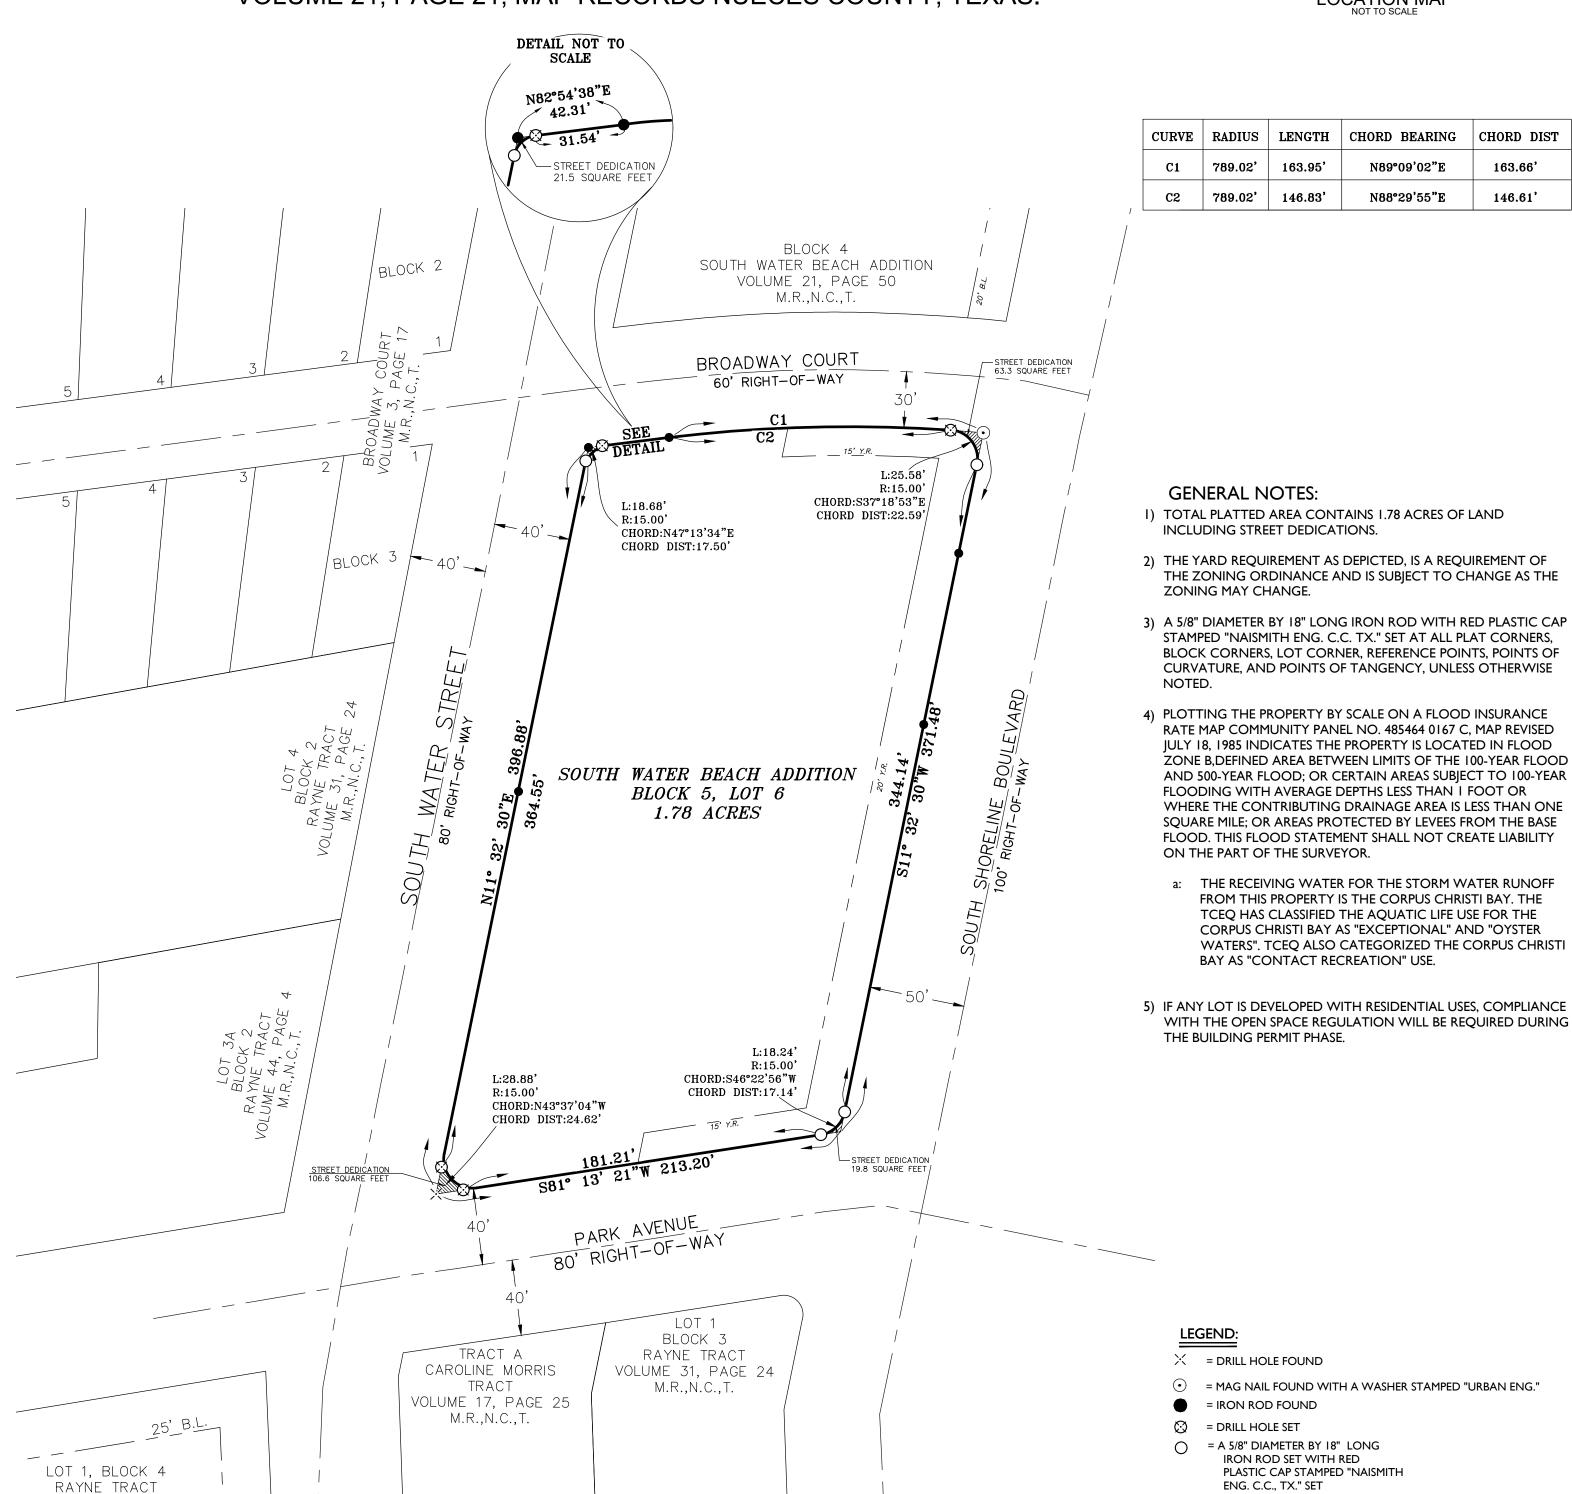

## **PLAT OF SOUTH WATER BEACH ADDITION** BLOCK 5, LOT 6

BEING A RE-PLAT OF LOT 1, BLOCK 5, SOUTH WATER BEACH ADDITION, AS SHOWN BY THE MAP RECORDED IN VOLUME 22, PAGE 77; LOT 2, BLOCK 5, SOUTH WATER BEACH ADDITION, AS SHOWN BY THE MAP RECORDED IN VOLUME 50, PAGE 126; LOTS 3A & 3B, BLOCK 5, SOUTH WATER BEACH ADDITION, AS SHOWN BY THE MAP RECORDED IN VOLUME 20, PAGE 96; LOTS 4 & 5, BLOCK 5, SOUTH WATER BEACH ADDITION, AS SHOWN BY THE MAP RECORDED IN VOLUME 21, PAGE 21, MAP RECORDS NUECES COUNTY, TEXAS.

## **PLAT OF SOUTH WATER BEACH ADDITION** BLOCK 5, LOT 6

**PROJECT** LOCATION PARK AVENUE **FURMAN AVENUE** 

BEING A RE-PLAT OF LOT 1, BLOCK 5, SOUTH WATER BEACH ADDITION, AS SHOWN BY THE MAP RECORDED IN VOLUME 22, PAGE 77; LOT 2, BLOCK 5, SOUTH WATER BEACH ADDITION, AS SHOWN BY THE MAP RECORDED IN VOLUME 50, PAGE 126; LOTS 3A & 3B, BLOCK 5, SOUTH WATER BEACH ADDITION, AS SHOWN BY THE MAP RECORDED IN VOLUME 20, PAGE 96; LOTS 4 & 5, BLOCK 5, SOUTH WATER BEACH ADDITION, AS SHOWN BY THE MAP RECORDED IN VOLUME 21, PAGE 21, MAP RECORDS NUECES COUNTY, TEXAS.