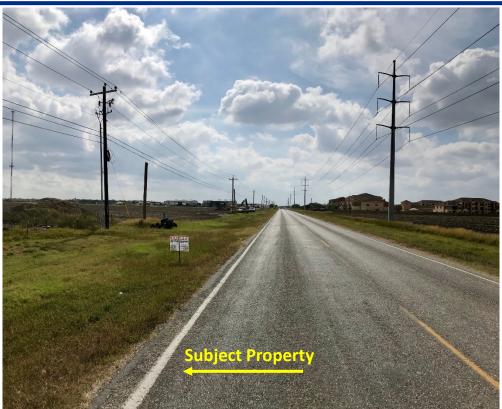

#### **Zoning Case #1117-01**

GMG Partners, LP.

Request: Special Permit (SP) Time Extension

Planning Commission Presentation November 15, 2017



### **Aerial Overview**







#### Subject Property at 718 South Navigation Boulevard











## Subject Property, East on South Navigation Boulevard





## South Navigation Boulevard, South of Subject Property





## South Navigation Boulevard, West of Subject Property





## South Navigation Boulevard, North of Subject Property





#### **Public Notification**

10 Notices mailed inside 200' buffer 5 Notices mailed outside 200' buffer

**Notification Area** 

Opposed: 2 (42.84%)



In Favor: 0







#### Staff Recommendation

# Approval of the requested time extension of 36 months (3 years) for the Special Permit (SP).

Original SP approved in 2016.