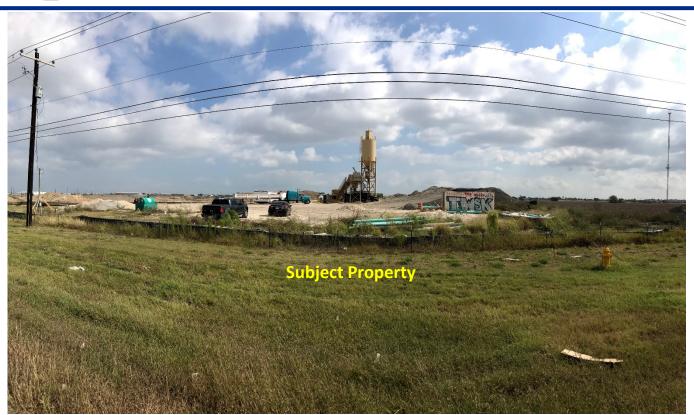

#### **Zoning Case #1117-01**

GMG Partners, LP.

Request: Special Permit (SP) Time Extension

Planning Commission Presentation November 15, 2017



### **Aerial Overview**







#### Subject Property at 718 South Navigation Boulevard











## Subject Property, East on South Navigation Boulevard





## South Navigation Boulevard, South of Subject Property





## South Navigation Boulevard, West of Subject Property





## South Navigation Boulevard, North of Subject Property





#### **Public Notification**

10 Notices mailed inside 200' buffer 5 Notices mailed outside 200' buffer

**Notification Area** 

Opposed: 2 (42.84%)



In Favor: 0







#### Staff Recommendation

# Approval of the requested time extension of 36 months (3 years) for the Special Permit (SP).

Original SP approved in 2016.