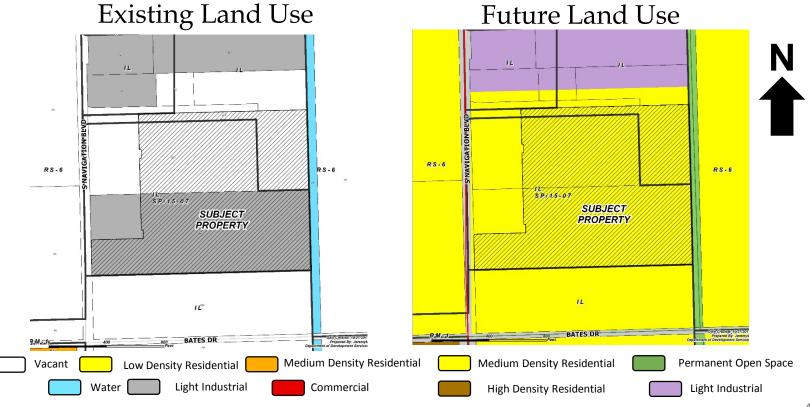

#### **Zoning Case #1117-01**

GMG Partners, LP.

Request: Special Permit (SP) Time Extension

Planning Commission Presentation November 15, 2017



### **Aerial Overview**







#### Subject Property at 718 South Navigation Boulevard











## Subject Property, East on South Navigation Boulevard





## South Navigation Boulevard, South of Subject Property





## South Navigation Boulevard, West of Subject Property





## South Navigation Boulevard, North of Subject Property





#### **Public Notification**

10 Notices mailed inside 200' buffer 5 Notices mailed outside 200' buffer

**Notification Area** 

Opposed: 2 (42.84%)



In Favor: 0







#### Staff Recommendation

# Approval of the requested time extension of 36 months (3 years) for the Special Permit (SP).

Original SP approved in 2016.