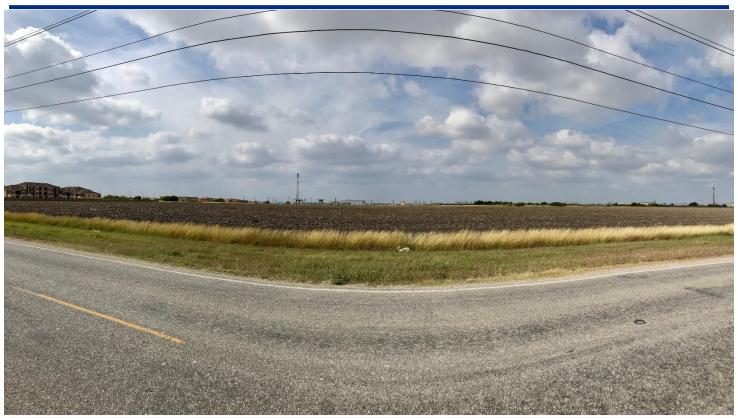

#### **Zoning Case #1117-01**

GMG Partners, LP.

Request: Special Permit (SP) Time Extension

Planning Commission Presentation November 15, 2017



### **Aerial Overview**







#### Subject Property at 718 South Navigation Boulevard











## Subject Property, East on South Navigation Boulevard





## South Navigation Boulevard, South of Subject Property





## South Navigation Boulevard, West of Subject Property





## South Navigation Boulevard, North of Subject Property





#### **Public Notification**

10 Notices mailed inside 200' buffer 5 Notices mailed outside 200' buffer

**Notification Area** 

Opposed: 2 (42.84%)



In Favor: 0







#### Staff Recommendation

# Approval of the requested time extension of 36 months (3 years) for the Special Permit (SP).

Original SP approved in 2016.