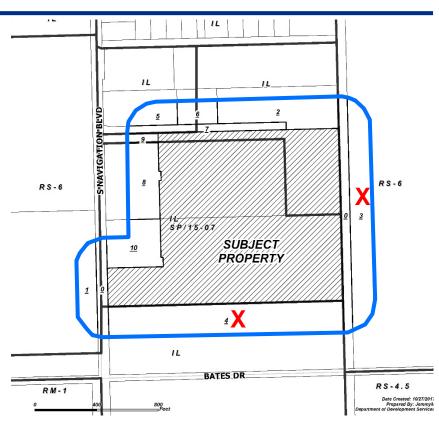

#### Subject Property at 718 South Navigation Boulevard

#### **Public Notification**

10 Notices mailed inside 200' buffer 5 Notices mailed outside 200' buffer

**Notification Area** 

Opposed: 2 (42.84%)

In Favor: 0