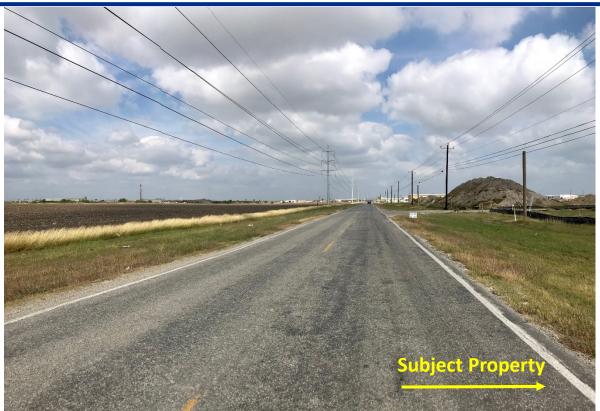

#### **Zoning Case #1117-01**

GMG Partners, LP.

Request: Special Permit (SP) Time Extension

Planning Commission Presentation November 15, 2017



### **Aerial Overview**







#### Subject Property at 718 South Navigation Boulevard











## Subject Property, East on South Navigation Boulevard





## South Navigation Boulevard, South of Subject Property





## South Navigation Boulevard, West of Subject Property





## South Navigation Boulevard, North of Subject Property





#### **Public Notification**

10 Notices mailed inside 200' buffer 5 Notices mailed outside 200' buffer

**Notification Area** 

Opposed: 2 (42.84%)



In Favor: 0







#### Staff Recommendation

# Approval of the requested time extension of 36 months (3 years) for the Special Permit (SP).

Original SP approved in 2016.