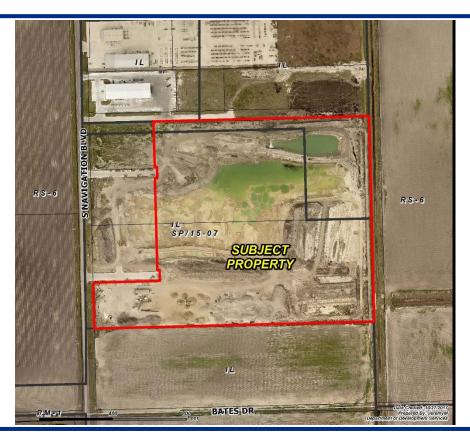

#### **Zoning Case #1117-01**

GMG Partners, LP.

Request: Special Permit (SP) Time Extension

Planning Commission Presentation November 15, 2017



### **Aerial Overview**







#### Subject Property at 718 South Navigation Boulevard











## Subject Property, East on South Navigation Boulevard





## South Navigation Boulevard, South of Subject Property





## South Navigation Boulevard, West of Subject Property





## South Navigation Boulevard, North of Subject Property





#### **Public Notification**

10 Notices mailed inside 200' buffer 5 Notices mailed outside 200' buffer

**Notification Area** 

Opposed: 2 (42.84%)



In Favor: 0







#### Staff Recommendation

# Approval of the requested time extension of 36 months (3 years) for the Special Permit (SP).

Original SP approved in 2016.