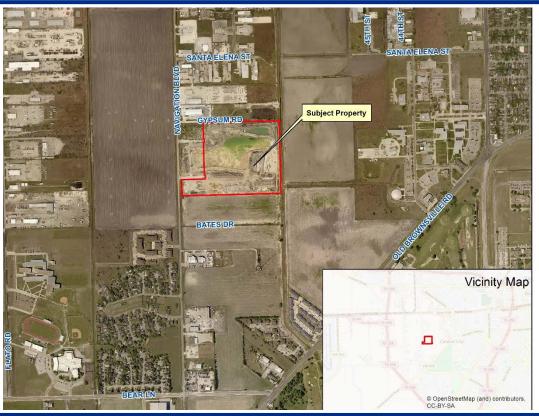

### **Aerial Overview**

#### Subject Property at 718 South Navigation Boulevard